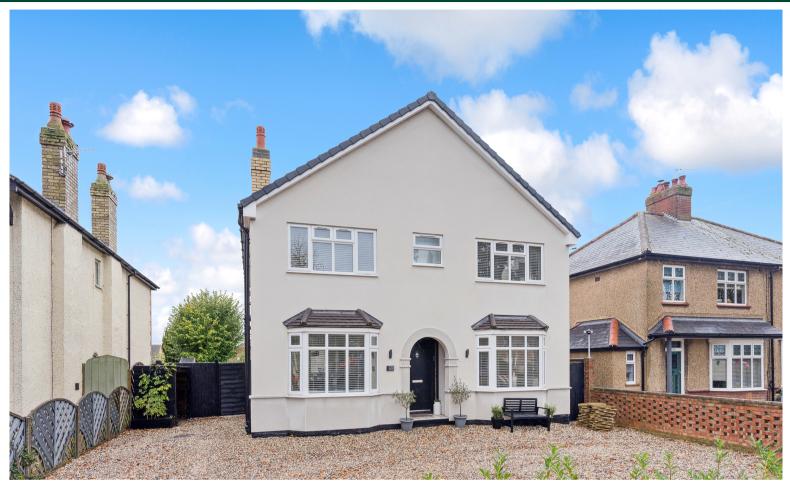

120 London Road, Biggleswade, Bedfordshire, SG18 8EL

- INDIVIDUAL FIVE BEDROOM DETACHED
- DESIGNED + BUILT BY CURRENT OWNERS TO A HIGH SPECIFICATION

 PRIME LOCATION WITH WALKING DISTANCE OF TOWN CENTRE + RAILWAY + RETAIL PARK

- PLANNING FOR GROUND FLOOR EXTENSION IF REQUIRED
- OVER 2244 SQ FT OF ACCOMMODATION OVER THREE FLOORS
- AMAZING KITCHEN/DINER WITH QUARTZ WORK TOPS + ISLAND + APPLIANCES
- 5 BEDROOMS + 3 BATHROOMS
- OFF ROAD PARKING + DOUBLE GARAGE
- MATURE + PRIVATE REAR GARDEN
- EPC C / COUNCIL TAX BAND C