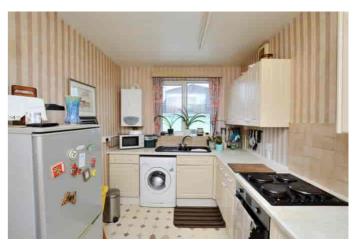

#### Description

A spacious 3rd floor apartment situated in this modern building, set along a pretty no-through road just a few minutes walk from the beautiful Pittville Park. This apartment, now requiring modernisation/up-grading throughout, comprises a reception hall, c.20' living/dining area with door leading to the south facing balcony which enjoys far reaching views to Leckhampton Hill, a kitchen, 2 double bedrooms with built-in wardrobes, and a bathroom. The property further benefits from warm air heating, lift access, garage, and additional brick store.