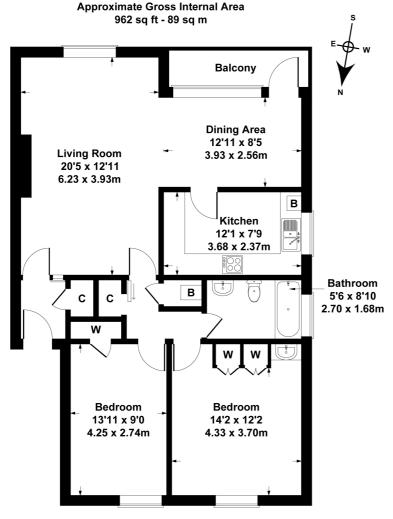

#### Description

A spacious 3rd floor apartment situated in this modern building, set along a pretty no-through road just a few minutes walk from the beautiful Pittville Park. This apartment, now requiring modernisation/up-grading throughout, comprises a reception hall, c.20' living/dining area with door leading to the south facing balcony which enjoys far reaching views to Leckhampton Hill, a kitchen, 2 double bedrooms with built-in wardrobes, and a bathroom. The property further benefits from warm air heating, lift access, garage, and additional brick store.