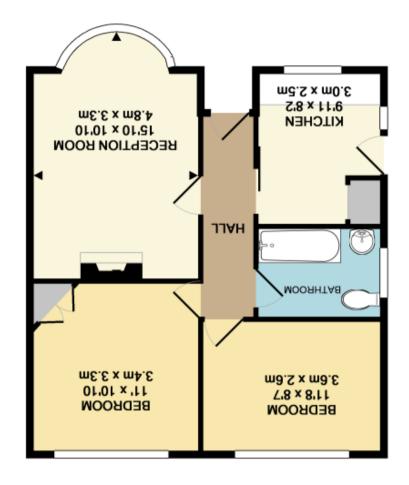

## (.M.D.S ö. rð) .TJ.D.S 355 A3AA AOOJA .XOA99A JATOT

Whilst every attempt has been made to ensure the accuracy of the floor plan contained here, measurements of doors, windows, rooms and any other items are approximate and no responsibility is taken for any error, omission, or mis-statement. This plan is for illustrative purposes only and should be used as such by any prospective purchaser. The services, systems and appliances shown have not been tested and no guarantee as to their operability or efficiency can be given as to their operability or efficiency can be given made with Metropix @2016

## 19 Ashley Park Crescent, YORK YO31 1HJ

Situated in this popular area just off Stockton Lane is this two bedroom semi detached bungalow in need of modernisation. Briefly comprising; spacious sitting room with a large bay window, two good sized bedrooms, three piece bathroom and a kitchen. Externally the bungalow benefits from front and rear gardens, garage and ample off street parking.