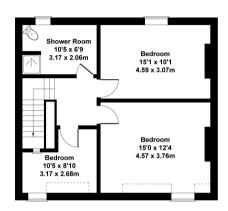

### **FLOORPLAN & EPC**

## Island View, Abersoch

Approximate Gross Internal Area 2551 sq ft - 237 sq m

**GROUND FLOOR** 

#### FIRST FLOOR

Not to Scale. Produced by The Plan Portal 2025 For Illustrative Purposes Only.

SECOND FLOOR

**Elvins Estate Agents** 6 High Street, Abersoch, LL53 7DY 01758 712003 sales@elvinsestateagents.co.uk