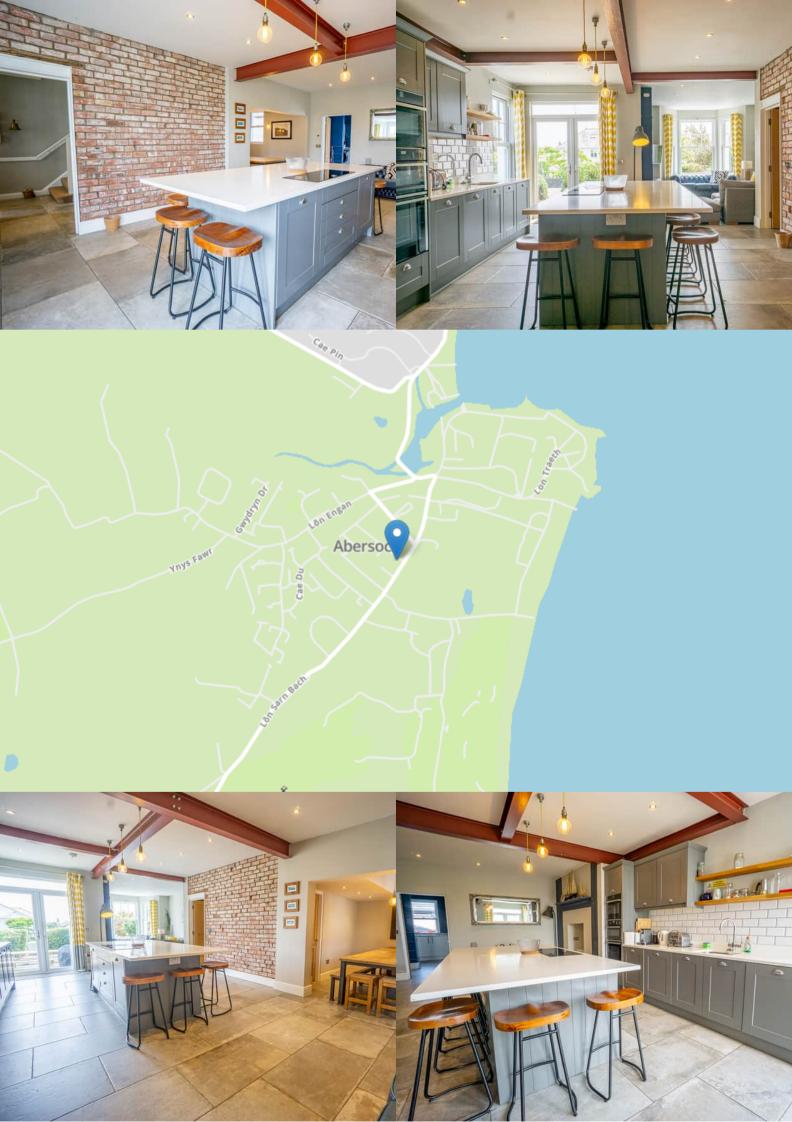

Spacious & Stylish Living: Island View offers generous living spaces designed for relaxation and enjoyment. The heart of the home features a spacious open-plan lounge, dining area, and kitchen, creating a wonderfully social environment. Gather around the cozy log burner in the lounge on cooler evenings, sharing stories and making lasting memories. The well-equipped kitchen provides everything you need to whip up delicious meals, while the adjoining dining area comfortably accommodates large groups. A separate utility room adds practicality and convenience to your stay.

Seven Comfortable Bedrooms & Three Bathrooms: With seven well-appointed bedrooms spread across three floors, Island View provides ample space and privacy for everyone. Three modern bathrooms ensure comfort and convenience for all guests.