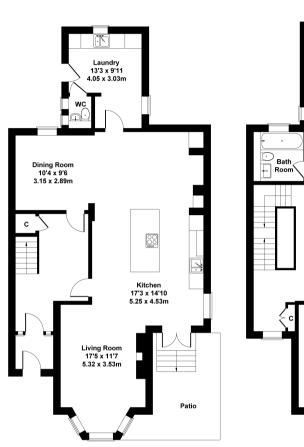

### **FLOORPLAN & EPC**

## Island View, Abersoch

Approximate Gross Internal Area 2551 sq ft - 237 sq m

**GROUND FLOOR** 