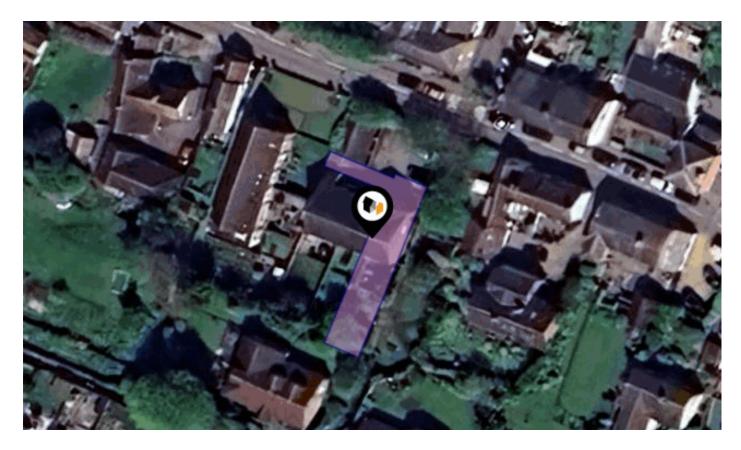

### HIGH STREET, WHITWELL, HITCHIN, SG4

### Property Overview

#### Property

| Туре:            | Terraced                                | Tenure: | Freehold |  |
|------------------|-----------------------------------------|---------|----------|--|
| Bedrooms:        | 3                                       |         |          |  |
| Floor Area:      | 947 ft <sup>2</sup> / 88 m <sup>2</sup> |         |          |  |
| Plot Area:       | 0.05 acres                              |         |          |  |
| Year Built :     | 1976-1982                               |         |          |  |
| Council Tax :    | Band E                                  |         |          |  |
| Annual Estimate: | £2,721                                  |         |          |  |
| Title Number:    | HD271371                                |         |          |  |

#### Local Area

| Local Authority:                      | North hertfordshire |
|---------------------------------------|---------------------|
| <b>Conservation Area:</b>             | Whitwell            |
| Flood Risk:                           |                     |
| <ul> <li>Rivers &amp; Seas</li> </ul> | No Risk             |
| <ul> <li>Surface Water</li> </ul>     | Very Low            |