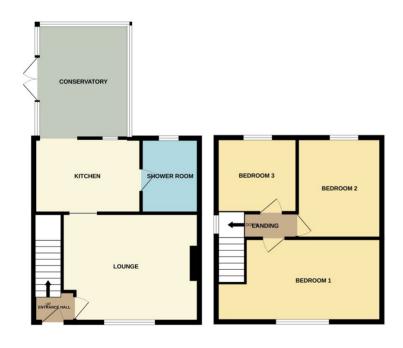

## **Morton**

£210,000

\*\*\*ESTABLISHED SEMI DETACHED FAMILY HOME\*\*\* Rosedale are delighted to offer to the market this family home located in the popular village of Morton. Morton benefits from a regular bus service, shop, pub, primary school and a church. The property has plenty of outdoor space with a large rear garden and off road parking to the front. There are three bedrooms, shower room, lounge, kitchen and a conservatory. There is a shed and outbuildings to the rear of the property. To fully appreciate this home viewings are highly recommended. EPC Energy Rating Currently Unavailable/Council Tax Band B.