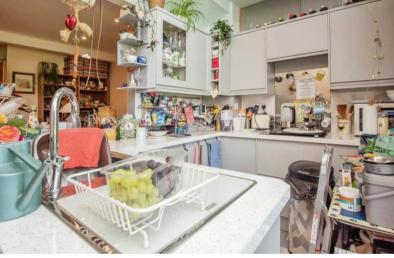

This is a share of freehold property with 999 years on the lease from 1980; the ground rent is £12pa and the service charge and insurance comes to £301pcm.

The interior of this beautifully presented property comprises a spacious living room, w/c, utility room and fitted kitchen on the ground floor. The first floor consists of 1 bedroom and the shower room. The exterior boasts communal gardens, perfect for enjoying the summer months.