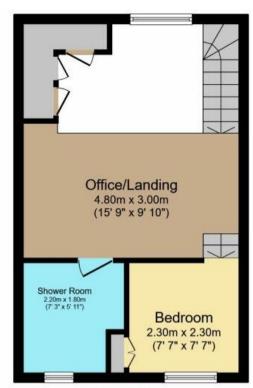

This is a share of freehold property with 999 years on the lease from 1980; the ground rent is £12pa and the service charge and insurance comes to £301pcm.

The interior of this beautifully presented property comprises a spacious living room, w/c, utility room and fitted kitchen on the ground floor. The first floor consists of 1 bedroom and the shower room. The exterior boasts communal gardens, perfect for enjoying the summer months.

The exclusivity fee is returned to you upon successful completion of the property.

Ground Floor First Floor

Total floor area 73.1 sq.m. (787 sq.ft.) approx

This floor plan is for illustrative purposes only. It is not drawn to scale. Any measurements, floor areas (including any total floor area), openings and orientation are approximate. No details are guaranteed, they cannot be relied upon for any purpose and they do not form part of any agreement. No liability is taken for any error, omission or misstatement. A party must rely upon its own inspection(s). Powered by www.focalagent.com