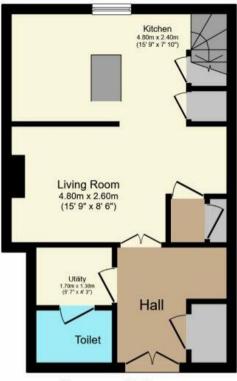

This is a share of freehold property with 999 years on the lease from 1980; the ground rent is £12pa and the service charge and insurance comes to £301pcm.

The interior of this beautifully presented property comprises a spacious living room, w/c, utility room and fitted kitchen on the ground floor. The first floor consists of 1 bedroom and the shower room. The exterior boasts communal gardens, perfect for enjoying the summer months.

The exclusivity fee is returned to you upon successful completion of the property.

Ground Floor First Floor

Total floor area 73.1 sq.m. (787 sq.ft.) approx

This floor plan is for illustrative purposes only. It is not drawn to scale. Any measurements, floor areas (including any total floor area), openings and orientation are approximate. No details are guaranteed, they cannot be relied upon for any purpose and they do not form part of any agreement. No liability is taken for any error, omission or misstatement. A party must rely upon its own inspection(s). Powered by www.focalagent.com