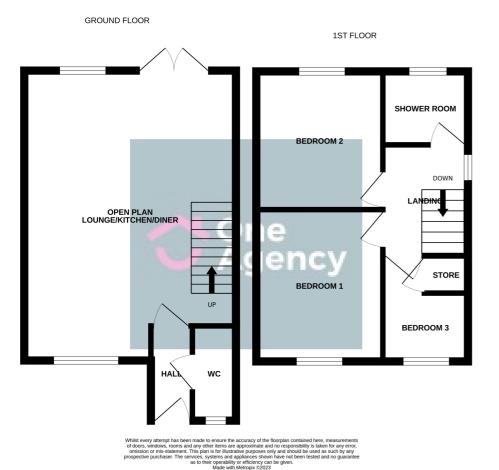

# **Ground Floor**

# Hallway

 $2.16m \times 0.96m (7' 1" \times 3' 2")$  Composite front door, double glazed window and tiled flooring.

### Guest W/C

1.98m x 0.84m (6' 6" x 2' 9") A low level W/C, vanity hand wash basin, chrome towel radiator, double glazed window and tiled flooring.

# Open Plan Lounge/Kitchen/Diner

6.75m x 3.73m (22' 2" x 12' 3") A range of wall and base units with worktops, stainless steel sink basin with mixer tap, integral oven, microwave, dishwasher, washing machine, gas hob with extractor hood over, space for fridge/freezer, double glazed windows, french doors to the rear garden, under stairs storage, radiator and laminate flooring.

### First Floor

# Bedroom One

4.07m x 2.57m (13' 4" x 8' 5") A double glazed window, radiator and laminate flooring.

# **Bedroom Two**

3.26m x 2.57m (10' 8" x 8' 5") A double glazed window, radiator and laminate flooring.

# Bedroom Three

2.16m x 1.75m (7' 1" x 5' 9") A double glazed window, storage cupboard, radiator and carpet flooring.

# Shower Room

1.84m x 1.67m (6' 0" x 5' 6") A walk in shower unit with glass screen and rainfall shower, vanity hand wash basin, low level W/C, double glazed window, radiator and tiled flooring.

### External

Front - A tarmac driveway providing off road parking for two vehicles.

Rear - A paved patio area, decked area with pergola, storage shed and fenced borders.