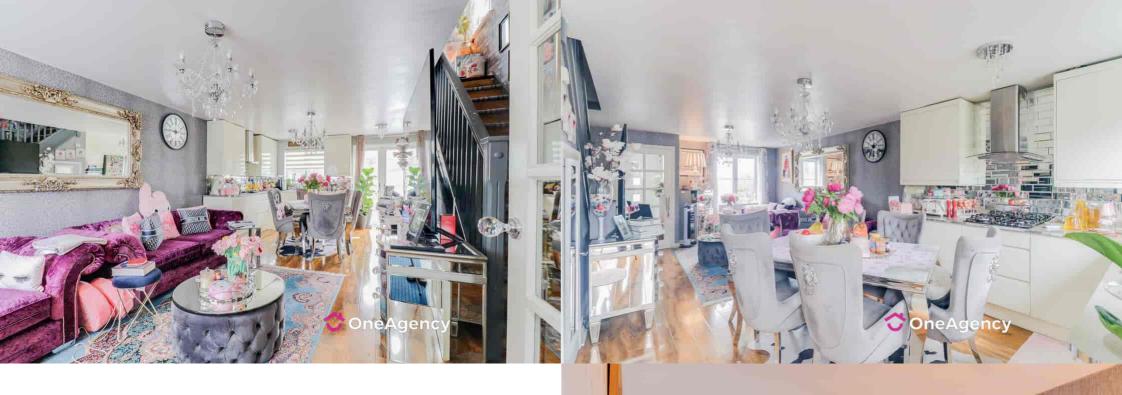

# Open Plan Lounge/Kitchen/Diner

6.75m x 3.73m (22' 2" x 12' 3") A range of wall and base units with worktops, stainless steel sink basin with mixer tap, integral oven, microwave, dishwasher, washing machine, gas hob with extractor hood over, space for fridge/freezer, double glazed windows, french doors to the rear garden, under stairs storage, radiator and laminate flooring.