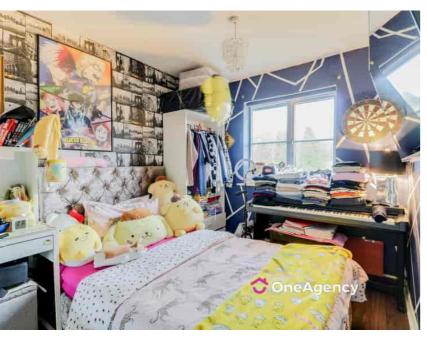

# Bedroom One

4.07m x 2.57m (13' 4" x 8' 5") A double glazed window, radiator and laminate flooring.

# **Bedroom Two**

3.26m x 2.57m (10' 8" x 8' 5") A double glazed window, radiator and laminate flooring.

# Bedroom Three

2.16m x 1.75m (7' 1" x 5' 9") A double glazed window, storage cupboard, radiator and carpet flooring.