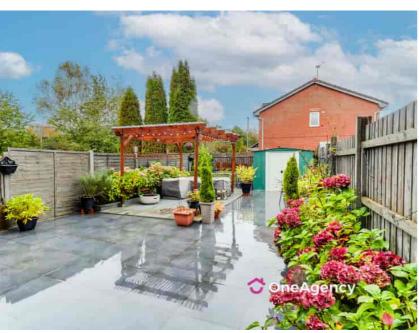

### External

Front - A tarmac driveway providing off road parking for two vehicles.

Rear - A paved patio area, decked area with pergola, storage shed and fenced borders.