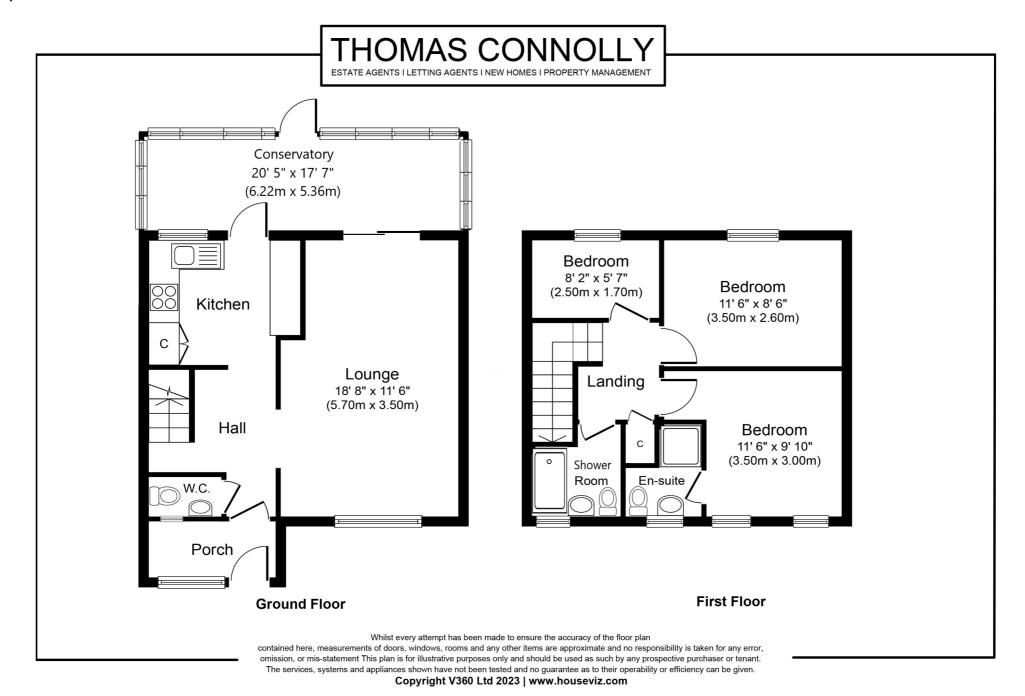

The accommodation in brief comprises; ground floor - entrance porch leading into the hall, kitchen with storage cupboard, separate sitting room also with sliding doors leading to the conservatory and a downstairs cloakroom. The first floor offers three bedrooms, en-suite shower room to the master bedroom and a family shower room. This property also benefits from front and rear gardens and a double garage.

### **GROUND FLOOR**

**ENTRANCE PORCH** 

ENTRANCE HALL

**KITCHEN** 

8' 9" x 9' 6" (2.67m x 2.90m)

SITTING ROOM

18' 7" x 11' 6" (5.66m x 3.51m)

**CONSERVATORY** 

20' 5" x 17' 7" (6.22m x 5.36m)

**DOWNSTAIRS CLOAKROOM** 

FIRST FLOOR

**BEDROOM ONE** 

11' 5" x 9' 9" (3.48m x 2.97m)

**EN-SUITE SHOWER ROOM** 

**BEDROOM TWO** 

11' 5" x 8' 6" (3.48m x 2.59m)

#### BEDROOM THREE

8' 1" x 5' 7" (2.46m x 1.70m)

**FAMILY SHOWEROOM** 

### **EXTERIOR**

**DOUBLE GARAGE** 

**REAR GARDEN** 