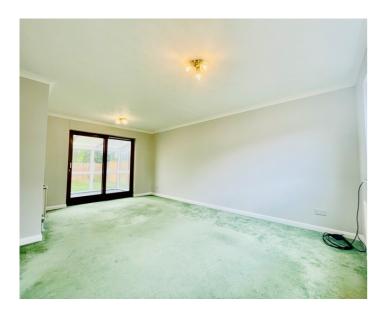

20' 5" x 17' 7" (6.22m x 5.36m)

**DOWNSTAIRS CLOAKROOM** 

FIRST FLOOR

**BEDROOM ONE** 

11' 5" x 9' 9" (3.48m x 2.97m)

**EN-SUITE SHOWER ROOM** 

**BEDROOM TWO** 

11' 5" x 8' 6" (3.48m x 2.59m)

#### BEDROOM THREE

8' 1" x 5' 7" (2.46m x 1.70m)

**FAMILY SHOWEROOM** 