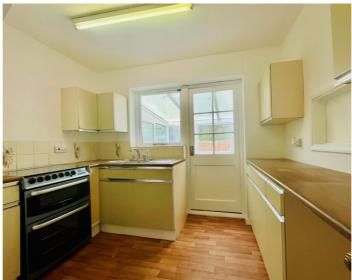

### **GROUND FLOOR**

**ENTRANCE PORCH** 

ENTRANCE HALL

**KITCHEN** 

8' 9" x 9' 6" (2.67m x 2.90m)

SITTING ROOM

18' 7" x 11' 6" (5.66m x 3.51m)

**CONSERVATORY** 