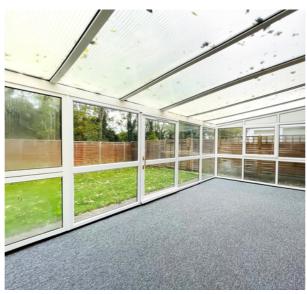

### **GROUND FLOOR**

**ENTRANCE PORCH** 

ENTRANCE HALL

**KITCHEN** 

8' 9" x 9' 6" (2.67m x 2.90m)

SITTING ROOM

18' 7" x 11' 6" (5.66m x 3.51m)

**CONSERVATORY** 

20' 5" x 17' 7" (6.22m x 5.36m)

**DOWNSTAIRS CLOAKROOM** 

FIRST FLOOR

**BEDROOM ONE** 

11' 5" x 9' 9" (3.48m x 2.97m)

**EN-SUITE SHOWER ROOM** 

**BEDROOM TWO** 

11' 5" x 8' 6" (3.48m x 2.59m)