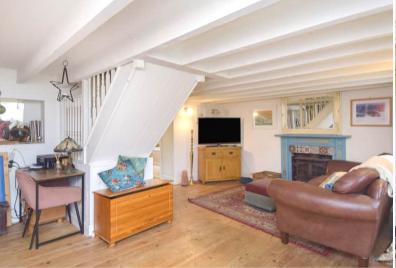

The property benefits from double glazing, LPG gas heating throughout and has ample off street parking available. The council tax band is TBC.

The interior of this well presented property comprises a spacious living room with access to the conservatory, the family bathroom, open plan fitted kitchen with dining area and the second conservatory on the ground floor. The first floor consists of two bedrooms. The exterior of the property boasts private gardens, perfect for enjoying the summer months. The smaller cottage has ample potential and has been used as an Airbnb.