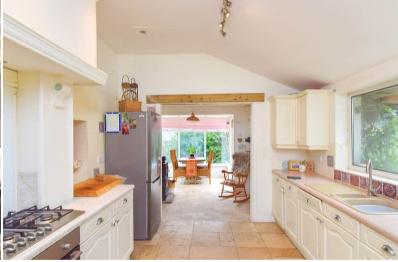

The property benefits from double glazing, LPG gas heating throughout and has ample off street parking available. The council tax band is TBC.

The interior of this well presented property comprises a spacious living room with access to the conservatory, the family bathroom, open plan fitted kitchen with dining area and the second conservatory on the ground floor. The first floor consists of two bedrooms. The exterior of the property boasts private gardens, perfect for enjoying the summer months. The smaller cottage has ample potential and has been used as an Airbnb.