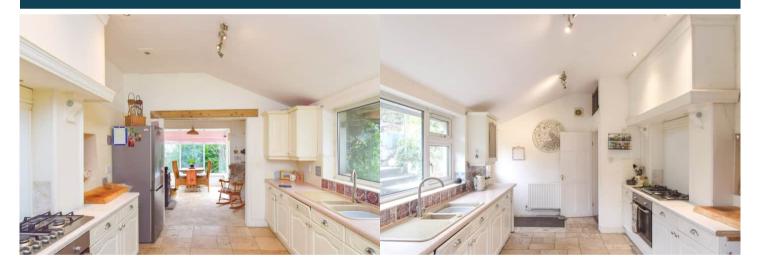

The property benefits from double glazing, LPG gas heating throughout and has ample off street parking available. The council tax band is TBC.

The interior of this well presented property comprises a spacious living room with access to the conservatory, the family bathroom, open plan fitted kitchen with dining area and the second conservatory on the ground floor. The first floor consists of two bedrooms. The exterior of the property boasts private gardens, perfect for enjoying the summer months. The smaller cottage has ample potential and has been used as an Airbnb.