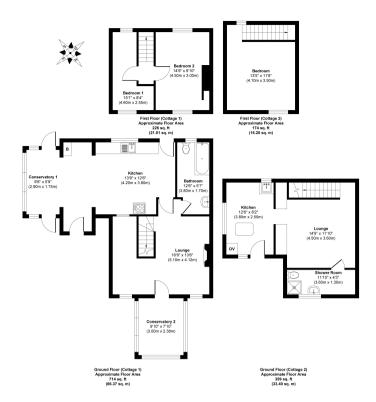

This exciting opportunity should not be missed! All enquiries can be made through Bettermove on 0330 004 0050.

Approx. Gross Internal Floor Area 1473 sq. ft / 136.98 sq. m
Whist every attempt has been made be ensure the accuracy of the floor pian contained here, measurements of doors, windows, croms and any other items are approximate and no responsibility is laten for any error, crission, or mis-attement. The measurements should not be relied upon for valuation, transaction and/or funding purposes. This plan is for illustrative purposes only and should be used as such by any prospective purchaser or featant.