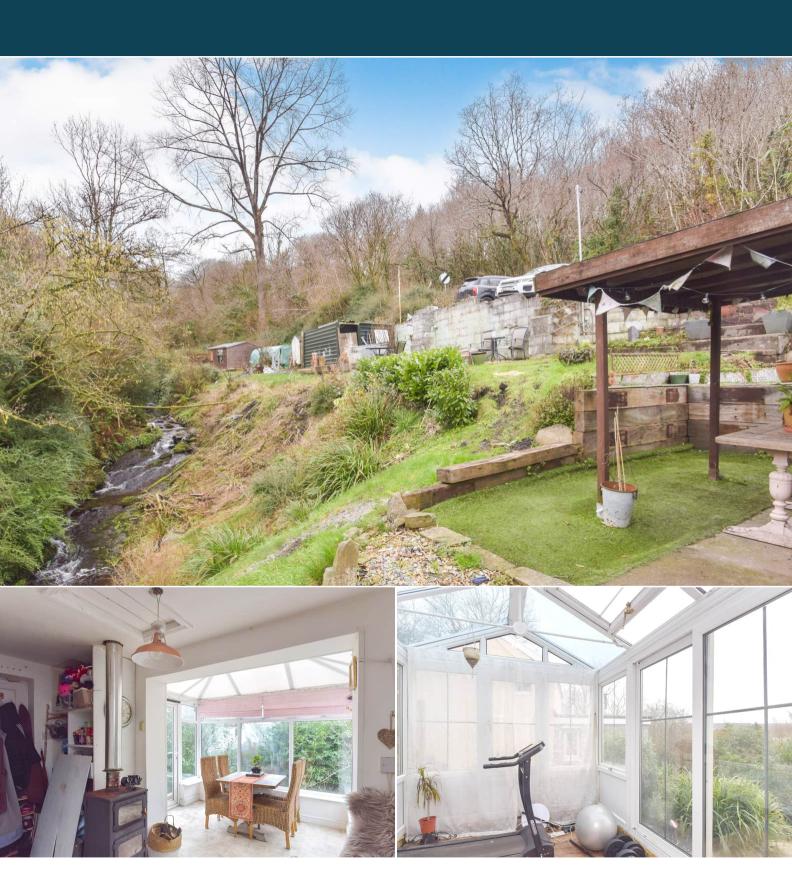

The property benefits from double glazing, LPG gas heating throughout and has ample off street parking available. The council tax band is TBC.

The interior of this well presented property comprises a spacious living room with access to the conservatory, the family bathroom, open plan fitted kitchen with dining area and the second conservatory on the ground floor. The first floor consists of two bedrooms. The exterior of the property boasts private gardens, perfect for enjoying the summer months. The smaller cottage has ample potential and has been used as an Airbnb.