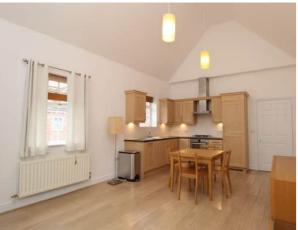

The main living area is a lovely room with tall, vaulted ceilings (with potential to create a mezzanine level) and a balcony area at the end. The near end is the fitted kitchen with a suite of appliances included.