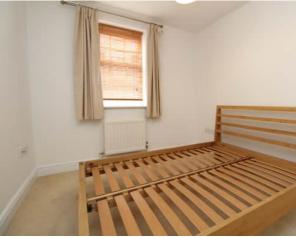

## Accommodation

Accessed from the ground floor, via a shared front door adjacent to the parking, the stairs lead up to the front door. There is a storage cupboard as you enter to the left, then the hallway leads on to the bedroom, which is to the right. This is a double room with fitted wardrobes. Opposite is the bathroom which offers a shower over bath configuration.