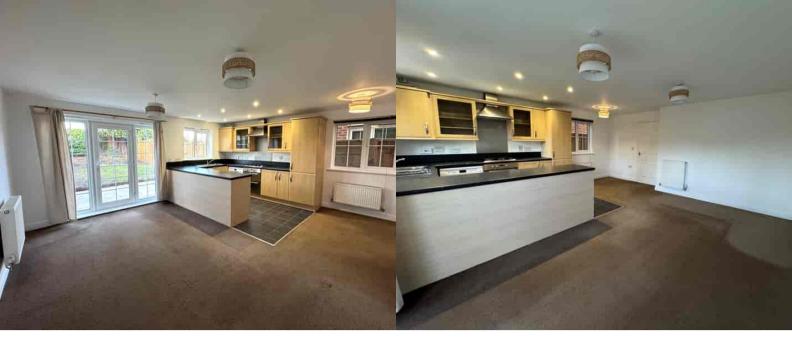

#### Kitchen/Living/Dining Room

Rear aspect double glazed doors and window, range of units, space for appliances, space to dine, radiator