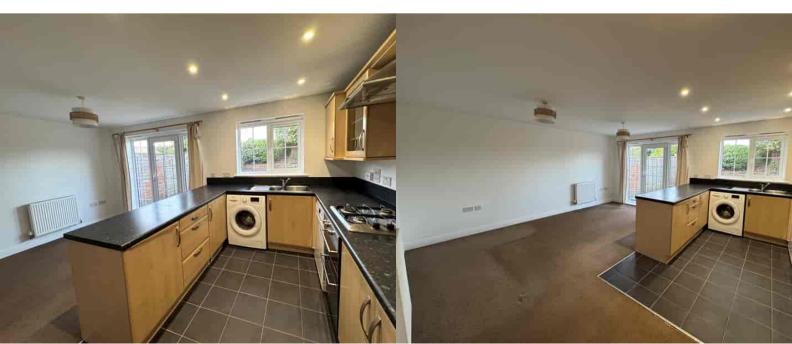

#### Kitchen/Living/Dining Room

Rear aspect double glazed doors and window, range of units, space for appliances, space to dine, radiator