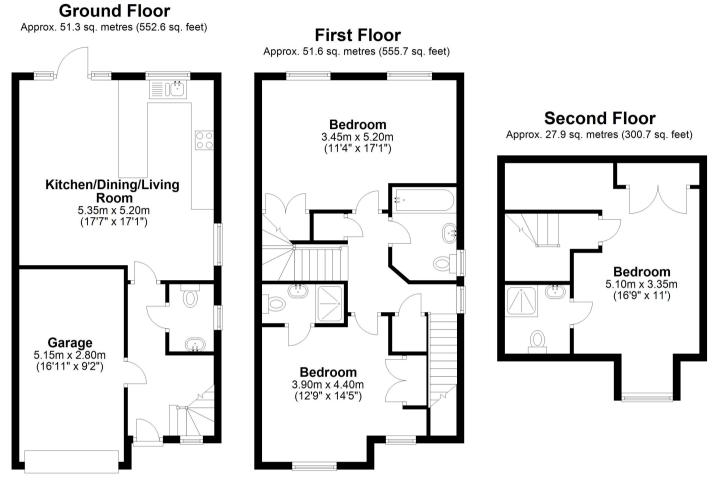

#### Garage

Up and over door

FLOORPLAN

Total area: approx. 130.9 sq. metres (1409.0 sq. feet)

Guildford Office 12c, Worplesdon Road, Guildford, GU2 9RW 01483 576300 info@hippsestateagents.co.uk