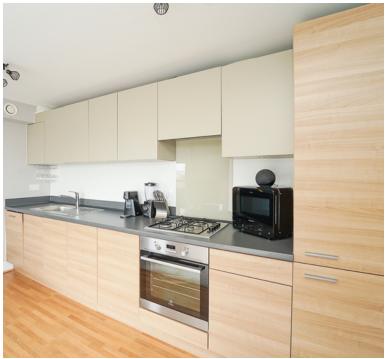

# Living Room/Kitchen

18' 4" x 17' 6" (5.59m x 5.33m) Fantastic UPVC double glazed curved windows with front aspect, two radiators, range of wall to base units inset stainless steel sink and drainer, integrated fridge and freezer, integrated dish washer, integrated four ring gas hob with oven under and extractor fan over.