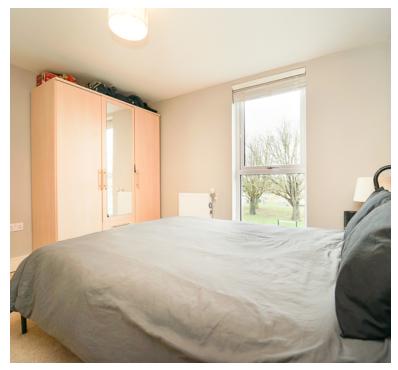

## **Bedroom**

11' 6" x 9' 9" (3.51m x 2.97m) UPVC double glazed window with side aspect, radiator.