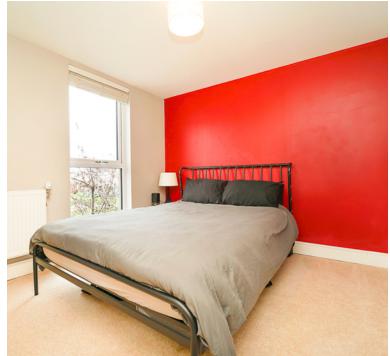

## **Bedroom**

11' 6" x 9' 9" (3.51m x 2.97m) UPVC double glazed window with side aspect, radiator.