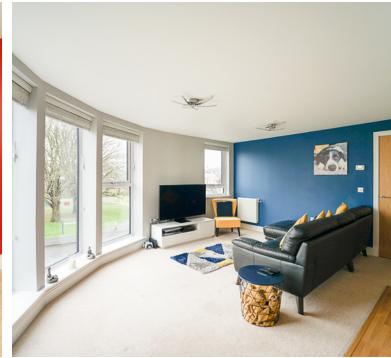

# Living Room/Kitchen

18' 4" x 17' 6" (5.59m x 5.33m) Fantastic UPVC double glazed curved windows with front aspect, two radiators, range of wall to base units inset stainless steel sink and drainer, integrated fridge and freezer, integrated dish washer, integrated four ring gas hob with oven under and extractor fan over.