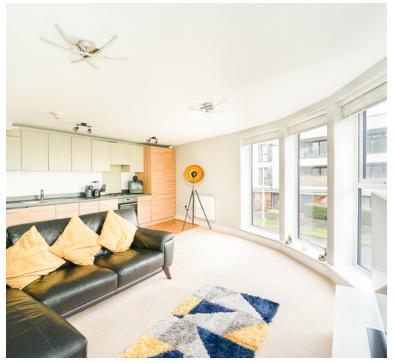

# Living Room/Kitchen

18' 4" x 17' 6" (5.59m x 5.33m) Fantastic UPVC double glazed curved windows with front aspect, two radiators, range of wall to base units inset stainless steel sink and drainer, integrated fridge and freezer, integrated dish washer, integrated four ring gas hob with oven under and extractor fan over.