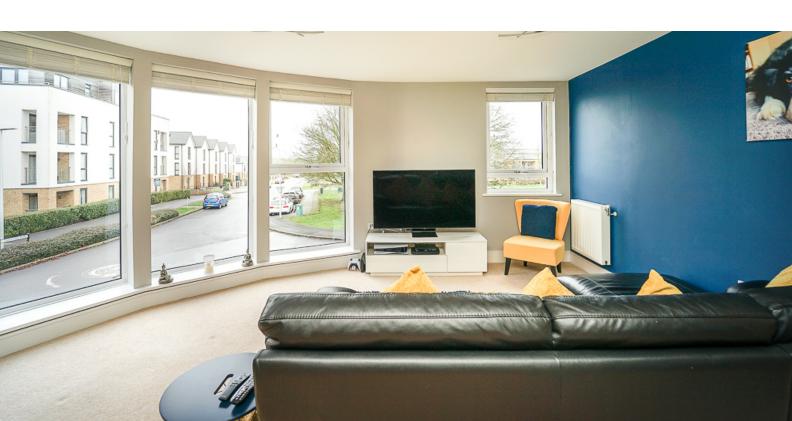

# Living Room/Kitchen

18' 4" x 17' 6" (5.59m x 5.33m) Fantastic UPVC double glazed curved windows with front aspect, two radiators, range of wall to base units inset stainless steel sink and drainer, integrated fridge and freezer, integrated dish washer, integrated four ring gas hob with oven under and extractor fan over.