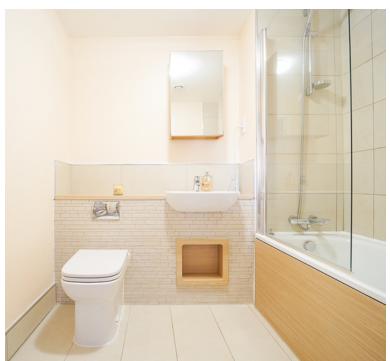

## **Bathroom**

5' 7" x 7' 3" (1.70m x 2.21m) Low level WC, wash hand basin, bath with fitted shower attachment above and shower screen, heated towel rail.