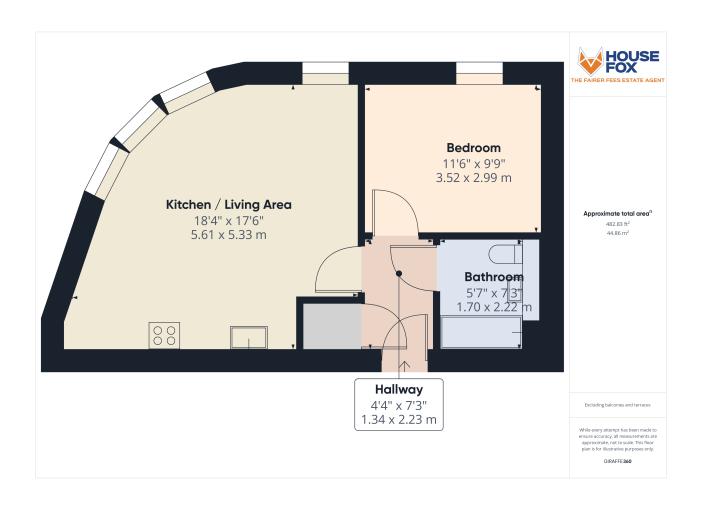

### **Entrance**

Apartment located on first floor, door opening through to;

## **Entrance Hall**

Doors off to all rooms, wall mounted secure entry phone, radiator, storage cupboard housing boiler and space and plumbing for washing machine,.

# Living Room/Kitchen

18' 4" x 17' 6" (5.59m x 5.33m) Fantastic UPVC double glazed curved windows with front aspect, two radiators, range of wall to base units inset stainless steel sink and drainer, integrated fridge and freezer, integrated dish washer, integrated four ring gas hob with oven under and extractor fan over.

## **Bedroom**

11' 6" x 9' 9" (3.51m x 2.97m) UPVC double glazed window with side aspect, radiator.

## **Bathroom**

5' 7" x 7' 3" (1.70m x 2.21m) Low level WC, wash hand basin, bath with fitted shower attachment above and shower screen, heated towel rail.