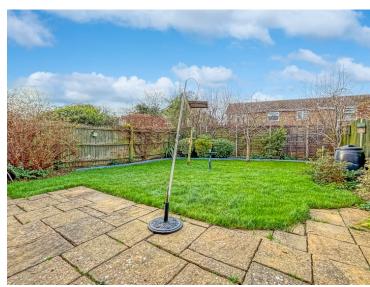

#### Rear Garden

A well maintained rear garden mainly laid to lawn with patio area, well stocked with mature shrubs and retained by fencing.