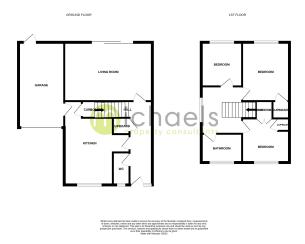

airing cupboard with boiler.

#### **Bedroom**



12' 4" x 9' 9" (3.76m x 2.97m) Double glazed window to front, radiator and fitted wardrobe.

#### **Bedroom**



9' 9"  $\times$  9' 0" (2.97m  $\times$  2.74m) Double glazed window to rear, radiator and fitted wardrobe.

# Property Details.

#### **Bedroom**



8' 10" x 8' 5" Double glazed window to rear and radiator.

### **Family Bathroom**



Double glazed obscure window to the front, panel bath, wash basin, WC, and radiator.

### Outside

#### Rear Garden



A well maintained rear garden mainly laid to lawn with patio area, well stocked with mature shrubs and retained by fencing.

#### **Driveway**

Driveway to the front leading to garage with up and over door, power and light, integral garage.

## Property Details.

#### Floorplans



#### Location



We have not carried out a structural survey and the services, appliances and specific fittings have not been tested. All photographs, measurements, floor plans and distances referred to are given as a guide only and should not be relied upon for the purchase of carpets or any other fixtures or fittings. Gardens, roof terraces, balconies and communal gardens as well as tenure and lease details cannot have their accuracy guaranteed for intending purchasers. Lease details, service ground rent (where applicable) are given as a guide only and should be checked and confirmed by your solicitor prior to exchange of contracts.