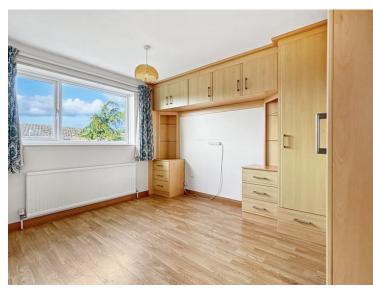

#### **Bedroom**

12' 4" x 9' 9" (3.76m x 2.97m) Double glazed window to front, radiator and fitted wardrobe.

#### **Bedroom**

9' 9"  $\times$  9' 0" (2.97m  $\times$  2.74m) Double glazed window to rear, radiator and fitted wardrobe.

#### **Bedroom**

8' 10" x 8' 5" Double glazed window to rear and radiator.