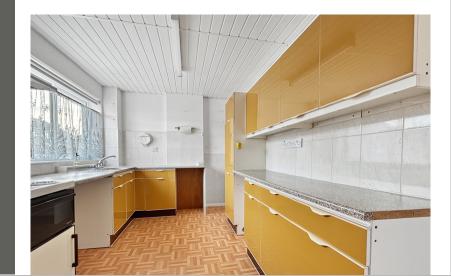

#### Kitchen

13' 9" x 8' 3" Double glazed window to front, fitted kitchen including a range of wall and base units, laminate worktop, stainless steel sink, space fridge/freezer, understairs storage and door to integral garage.