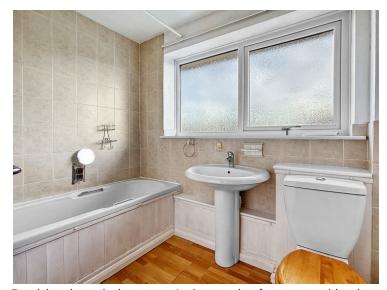

### **Family Bathroom**

Double glazed obscure window to the front, panel bath, wash basin, WC, and radiator.