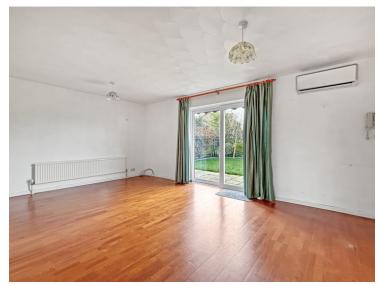

### Lounge

18' 5" x 11' 5"

Double glazed patio door to rear, two radiators and air conditioning unit.