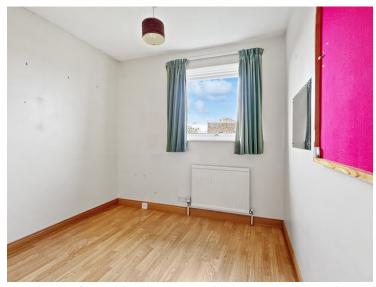

#### **Bedroom**

12' 4" x 9' 9" (3.76m x 2.97m) Double glazed window to front, radiator and fitted wardrobe.

#### **Bedroom**

9' 9"  $\times$  9' 0" (2.97m  $\times$  2.74m) Double glazed window to rear, radiator and fitted wardrobe.

#### **Bedroom**

8' 10" x 8' 5" Double glazed window to rear and radiator.