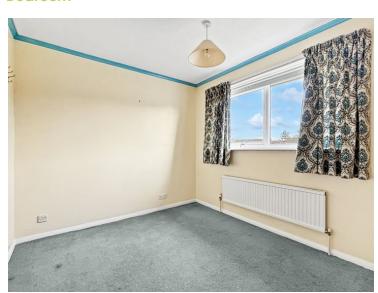

#### **Bedroom**

12' 4" x 9' 9" (3.76m x 2.97m) Double glazed window to front, radiator and fitted wardrobe.

#### **Bedroom**

9' 9"  $\times$  9' 0" (2.97m  $\times$  2.74m) Double glazed window to rear, radiator and fitted wardrobe.

#### **Bedroom**

8' 10" x 8' 5" Double glazed window to rear and radiator.