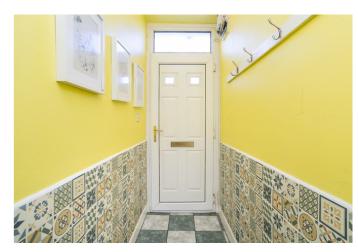

A bright and welcoming vestibule offers ample space for outerwear, features tiled flooring, and opens into the L-shaped hall affording access to both public rooms, the stairway to the upper floor, and to a built-in storage cupboard. Set to the front, the light and spacious living room includes wood-effect flooring, period cornice-work, an open-shelved press and a central light fitting.