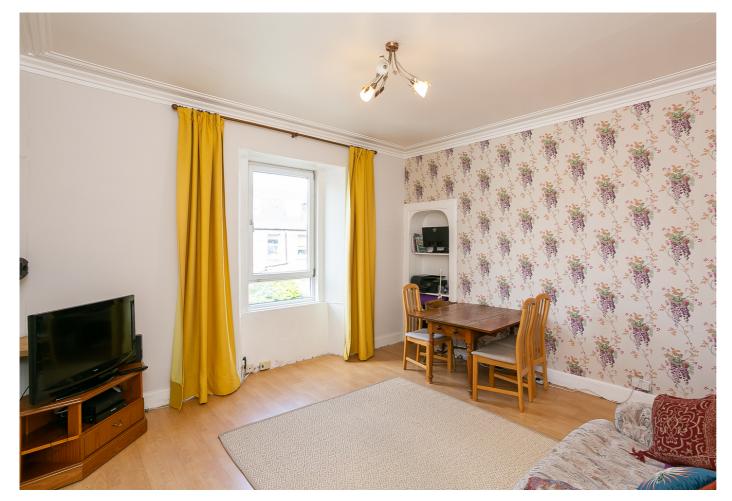

A bright and welcoming vestibule offers ample space for outerwear, features tiled flooring, and opens into the L-shaped hall affording access to both public rooms, the stairway to the upper floor, and to a built-in storage cupboard. Set to the front, the light and spacious living room includes wood-effect flooring, period cornice-work, an open-shelved press and a central light fitting.