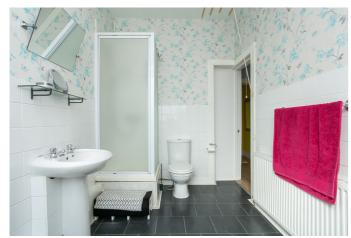

Set to the rear, the tastefully finished kitchen offers two built-in press cupboards and space for dining furniture; whilst quality units include real wood worktops, a Belfast-style double ceramic sink, a tiled surround; an integrated fridge/freezer, double oven, gas hob with a canopy above: and a freestanding washing machine. Set off the kitchen is a bright and generous shower room with a modern suite and a corner cubicle.