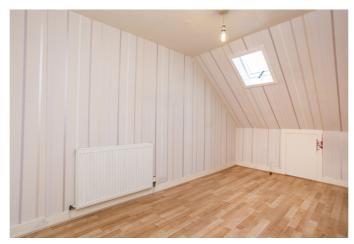

On the upper floor, the landing includes a shelved press and gives access to the loft space. Set towards the front with a large bay window, bedroom one offers space for freestanding storage and wood-effect flooring. Bedroom two is similarly well-finished, set to the front with a skylight window, while bedroom three has three skylight windows. wood-effect flooring and two light fittings.