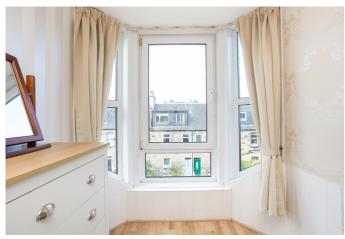

On the upper floor, the landing includes a shelved press and gives access to the loft space. Set towards the front with a large bay window, bedroom one offers space for freestanding storage and wood-effect flooring. Bedroom two is similarly well-finished, set to the front with a skylight window, while bedroom three has three skylight windows. wood-effect flooring and two light fittings.