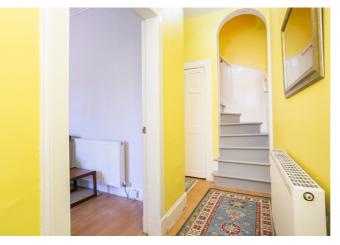

A bright and welcoming vestibule offers ample space for outerwear, features tiled flooring, and opens into the L-shaped hall affording access to both public rooms, the stairway to the upper floor, and to a built-in storage cupboard. Set to the front, the light and spacious living room includes wood-effect flooring, period cornice-work, an open-shelved press and a central light fitting.