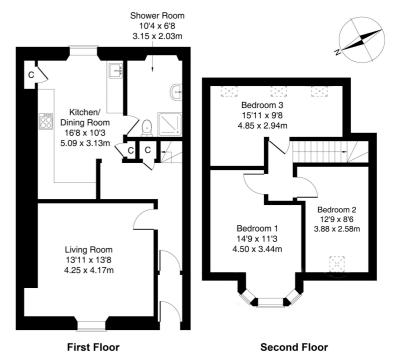

Comprises an entrance vestibule, hallway, living room, kitchen/dining room, three flexible bedrooms and a shower room.

Features include well-proportioned room sizes, tall ceilings for the public rooms, a quality fitted kitchen with appliances, HIVE gas central heating and double glazing. In addition, there is period cornice work for the lounge, a bay window for bedroom one, a loft space and contemporary flooring.

A bright and welcoming vestibule offers ample space for outerwear, features tiled flooring, and opens into the L-shaped hall affording access to both public rooms, the stairway to the upper floor, and to a built-in storage cupboard. Set to the front, the light and spacious living room includes wood-effect flooring, period cornice-work, an open-shelved press and a central light fitting.

Set to the rear, the tastefully finished kitchen offers two built-in press cupboards and space for dining furniture; whilst quality units include real wood worktops, a Belfast-style double ceramic sink, a tiled surround; an integrated fridge/freezer, double oven, gas hob with a canopy above: and a freestanding washing machine. Set off the kitchen is a bright and generous shower room with a modern suite and a corner cubicle.

On the upper floor, the landing includes a shelved press and gives access to the loft space. Set towards the front with a large bay window, bedroom one offers space for freestanding storage and wood-effect flooring. Bedroom two is similarly well-finished, set to the front with a skylight window, while bedroom three has three skylight windows. wood-effect flooring and two light fittings.

### mov<sup>8</sup> 27 Lady Menzies Place, Edinburgh EH7 5BA

EAL ESTATE Approximate Gross Internal Area: (1033 sq ft - 96 sq m.)

Legal Disclaimer: Floor-plan and measurements are for illustrative guidance only, and not intended to form part of any contract.