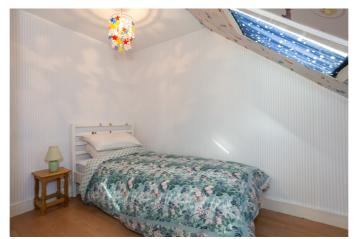

On the upper floor, the landing includes a shelved press and gives access to the loft space. Set towards the front with a large bay window, bedroom one offers space for freestanding storage and wood-effect flooring. Bedroom two is similarly well-finished, set to the front with a skylight window, while bedroom three has three skylight windows. wood-effect flooring and two light fittings.