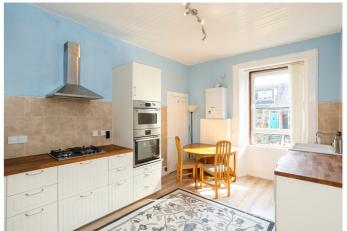

Set to the rear, the tastefully finished kitchen offers two built-in press cupboards and space for dining furniture; whilst quality units include real wood worktops, a Belfast-style double ceramic sink, a tiled surround; an integrated fridge/freezer, double oven, gas hob with a canopy above: and a freestanding washing machine. Set off the kitchen is a bright and generous shower room with a modern suite and a corner cubicle.