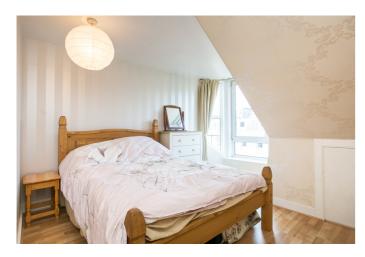

On the upper floor, the landing includes a shelved press and gives access to the loft space. Set towards the front with a large bay window, bedroom one offers space for freestanding storage and wood-effect flooring. Bedroom two is similarly well-finished, set to the front with a skylight window, while bedroom three has three skylight windows. wood-effect flooring and two light fittings.