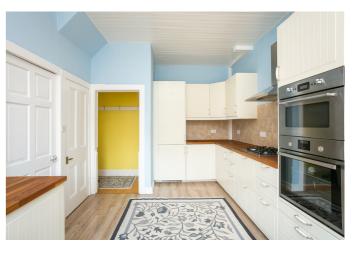

Set to the rear, the tastefully finished kitchen offers two built-in press cupboards and space for dining furniture; whilst quality units include real wood worktops, a Belfast-style double ceramic sink, a tiled surround; an integrated fridge/freezer, double oven, gas hob with a canopy above: and a freestanding washing machine. Set off the kitchen is a bright and generous shower room with a modern suite and a corner cubicle.