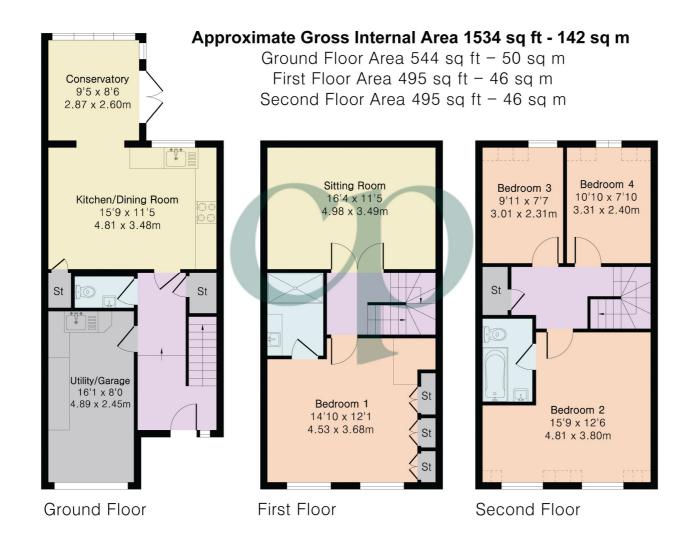

Hatfield, Hertfordshire, AL9 5JF £500,000 Tucked away in the historic conservation area of Old Hatfield, this elegant Georgian-style townhouse offers a rare combination of timeless design and practical family living – all just moments from the station. The property welcomes you with a bright entrance hall that leads through to a spacious kitchen and dining area, perfect for modern day-to-day living and entertaining alike. This flows into a beautiful conservatory, creating a light-filled space that opens directly onto the private, sun-drenched rear garden, offering a lovely indoor-outdoor connection. Upstairs, the first-floor lounge offers a generous space to relax, with double doors adding a touch of grandeur. The principal bedroom benefits from its own en-suite, while the top floor features three further bedrooms and a well-appointed family bathroom - ideal for growing families, guests, or home working. Further benefits include off-street parking, a garage, and excellent transport connections – with Hatfield Station just a 5-minute walk, offering fast access to London. A beautifully balanced home, offering style, space, and superb location.

- Prime Old Hatfield Conservation Area
- Georgian Style Four Bedroom Townhouse
- Bright Kitchen/Diner leading to Conservatory
- Double Doors to Elegant first-floor Lounge
- En-Suite to Main Bedroom
- Guest Cloakroom
- Garage with Own Driveway
- Private Sunny Aspect Rear Garden
- Just a Few Minutes Walk to Hatfield Station
- Modern Family Bathroom/WC