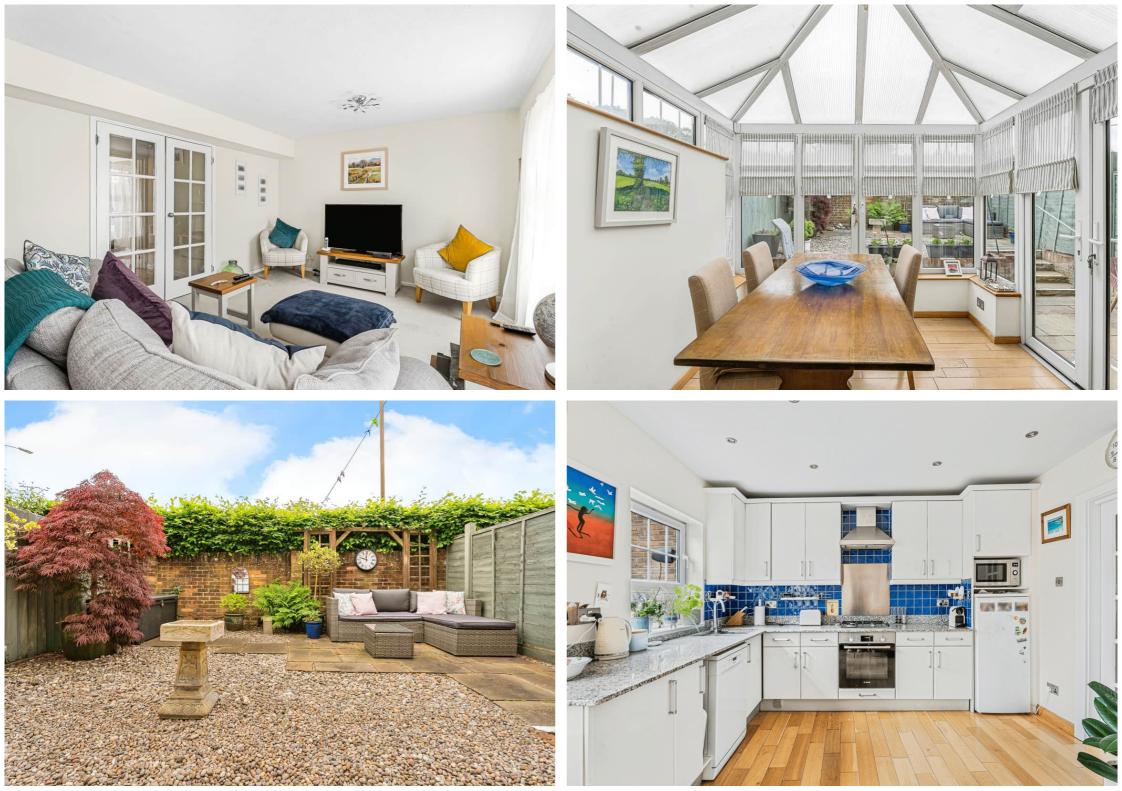

Hatfield, Hertfordshire, AL9 5JF £500,000 Tucked away in the historic conservation area of Old Hatfield, this elegant Georgian-style townhouse offers a rare combination of timeless design and practical family living – all just moments from the station. The property welcomes you with a bright entrance hall that leads through to a spacious kitchen and dining area, perfect for modern day-to-day living and entertaining alike. This flows into a beautiful conservatory, creating a light-filled space that opens directly onto the private, sun-drenched rear garden, offering a lovely indoor-outdoor connection. Upstairs, the first-floor lounge offers a generous space to relax, with double doors adding a touch of grandeur. The principal bedroom benefits from its own en-suite, while the top floor features three further bedrooms and a well-appointed family bathroom - ideal for growing families, guests, or home working. Further benefits include off-street parking, a garage, and excellent transport connections – with Hatfield Station just a 5-minute walk, offering fast access to London. A beautifully balanced home, offering style, space, and superb location.

- Prime Old Hatfield Conservation Area
- Georgian Style Four Bedroom Townhouse
- Bright Kitchen/Diner leading to Conservatory
- Double Doors to Elegant first-floor Lounge
- En-Suite to Main Bedroom
- Guest Cloakroom
- Garage with Own Driveway
- Private Sunny Aspect Rear Garden
- Just a Few Minutes Walk to Hatfield Station
- Modern Family Bathroom/WC