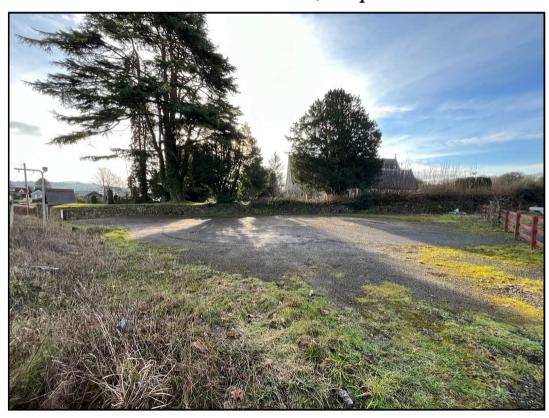

#### THE LAND

Measuring approximately 0.13 acres bound by the stone wall to the church and fencing to borders. The land fronts the highway.

The land is accessed via the A482 road and this a well established access point to the highway.

The land is level and is considered to have excellent scope for residential/commercial development (subject to consent), offering great potential.

-3-