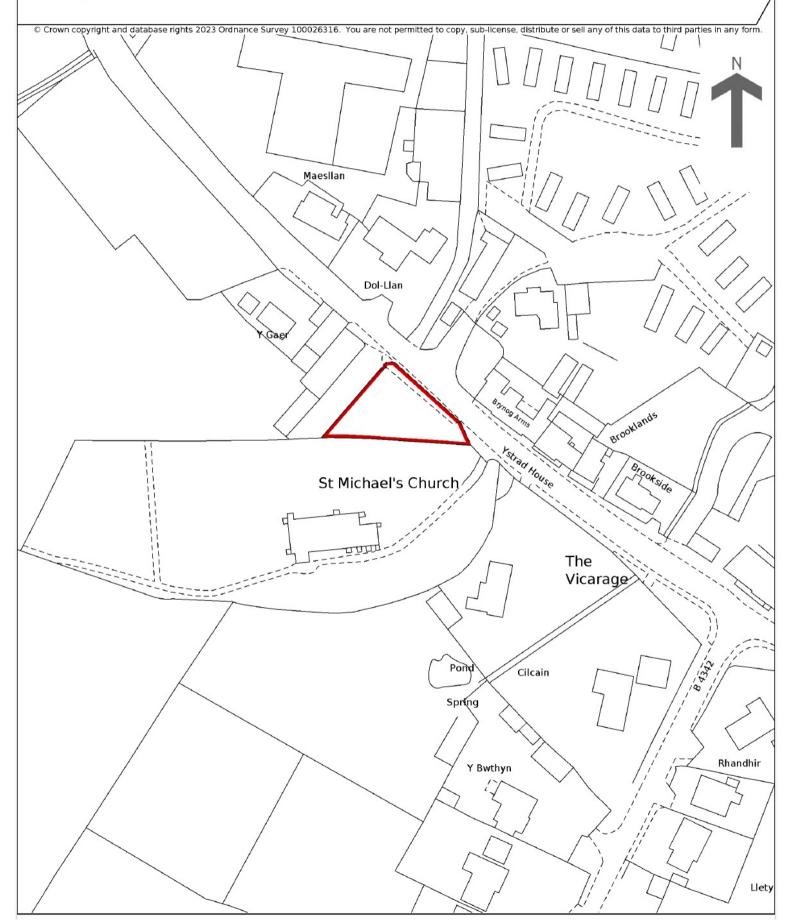

#### THE LAND

Measuring approximately 0.13 acres bound by the stone wall to the church and fencing to borders. The land fronts the highway.

The land is accessed via the A482 road and this a well established access point to the highway.

#### Directions

Travelling east from Aberaeron on the A482 Lampeter road, proceed through the village of Ciliau Aeron and after a further 3 miles you will enter into the village of Felinfach. As you enter the village the property is located on the right hand side as identified by the Agents for sale board adjoining the church.