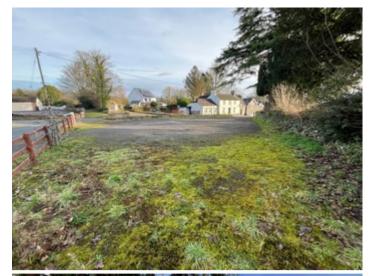

The land is situated centrally within the village of Felinfach being in close proximity to the public house, public transport connections, village shop and post office, primary school, petrol station, mini supermarket and places of worship. The Georgian harbour town of Aberaeron and the university town of Lampeter are equidistant 15 minutes drive from the property with a good level of local amenities and services including secondary schools, community health centres and traditional high street offerings.

#### THE LAND

Measuring approximately 0.13 acres bound by the stone wall to the church and fencing to borders. The land fronts the highway.

The land is accessed via the A482 road and this a well established access point to the highway.