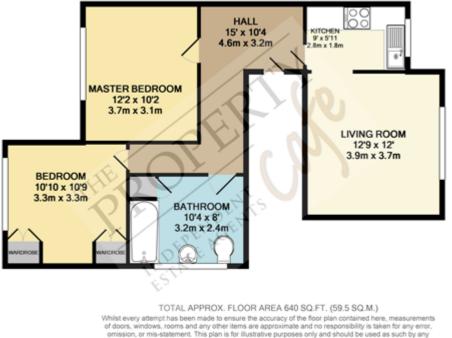

Flat 1, 9A Collington Avenue, Bexhill On Sea, East Sussex, TN39 3PX £1,100 pcm

of doors, windows, rooms and any other items are approximate and no responsibility is taken for any error, omission, or mis-statement. This plan is for illustrative purposes only and should be used as such by any prospective purchaser. The services, systems and appliances shown have not been tested and no guarantee as to their operability or efficiency can be given Made with Metropix (22013)

Property Cafe are delighted to offer to the lettings market this fantastic first floor flat situated in the sought Collington which is just a short distance into Bexhill town centre and the mainline railway station and fantastic array of shops bars/restaurants. Internally this well presented property comprises, entrance hallway leading onto a recently installed modern fitted kitchen with integrated oven and hob, a very spacious lounge/diner, two good size double bedrooms and a large bathroom with shower over bath. Additional benefits include gas fired central heating, full double glazing, neutral decor/carpets and ample internal storage. The property is available late October 2023 on a long term let and early internal viewings are highly recommended, A minimum annual income of £33,000 per household is required to be eligible for this property and for additional information or to arrange your internal viewing, please call our office 01424 224488.