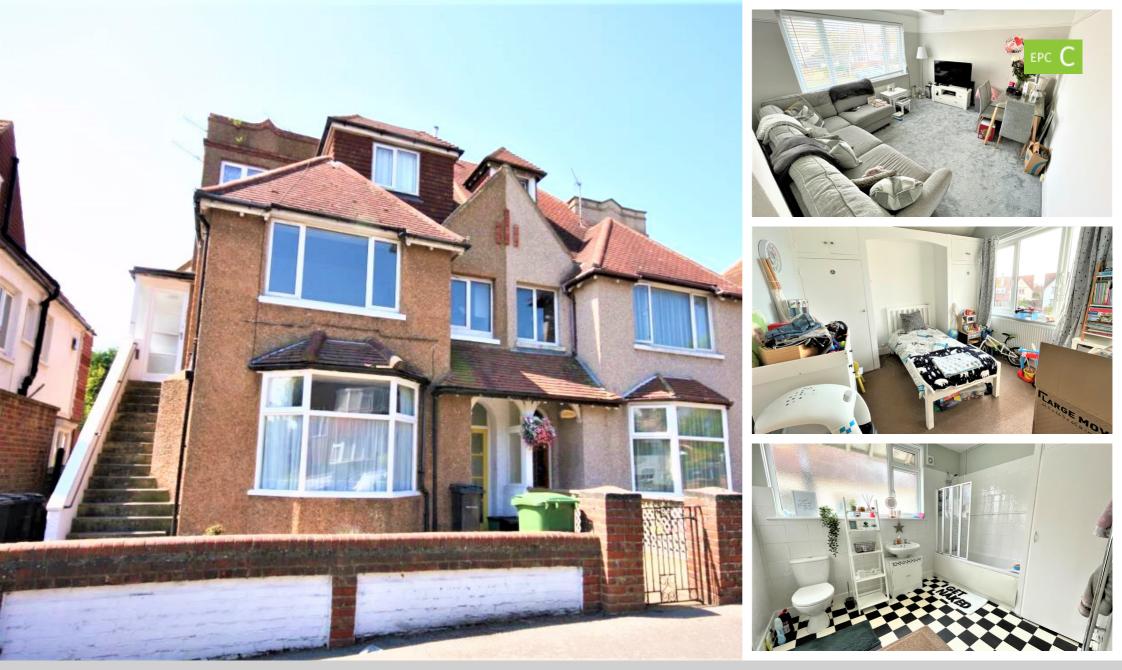

Property Cafe are delighted to offer to the lettings market this fantastic first floor flat situated in the sought Collington which is just a short distance into Bexhill town centre and the mainline railway station and fantastic array of shops bars/restaurants. Internally this well presented property comprises, entrance hallway leading onto a recently installed modern fitted kitchen with integrated oven and hob, a very spacious lounge/diner, two good size double bedrooms and a large bathroom with shower over bath. Additional benefits include gas fired central heating, full double glazing, neutral decor/carpets and ample internal storage. The property is available late October 2023 on a long term let and early internal viewings are highly recommended, A minimum annual income of £33,000 per household is required to be eligible for this property and for additional information or to arrange your internal viewing, please call our office 01424 224488.

- Sought after Collington
  location.
  - First floor flat to let.
- Gas central heating and
  double glazing.
  - Close to mainline railway and local amenities.
- Two double bedrooms.

Property

Cafe

www.propertycafe.co

- Good size lounge/diner.
- Recently fitted modern kitchen.
- Large bathroom with shower over bath.
  - Well presented throughout.
- Available late October 2023.

01424 224488