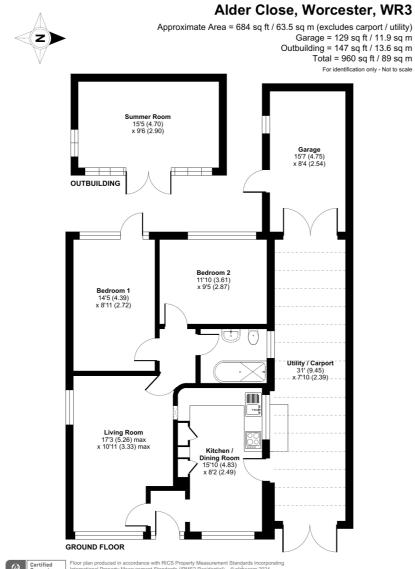

# Alder Close Worcester

## Offers in Region of £280,000

Located with good links to the city centre and nearby local amenities is this two bedroom detached bungalow. The bungalow comprises of an entrance hall, sitting room, kitchen/diner, two double bedrooms and a refitted bathroom. The houses also benefits from a double length carport currently used as a utility area. There is also a separate garage as well as summer house in the rear garden which also boasts views of the city and further countryside towards Abberley.

#### We've Noticed

- Detached bungalow
- Two double bedrooms
- Double length carport
- Views of Worcester and over to Abberley

#### Entrance

Through double glazed entrance door into hallway with tiled flooring and door into kitchen/diner and glazed door into sitting room.

#### Sitting Room

With front aspect double glazed window, column style radiator, side aspect double glazed window and door into inner hallway.

#### Breakfast Kitchen

With matching wall and base units with work surfaces over, stainless steel sink and drainer with mixer tap, side aspect window, electric cooker point, radiator, cupboard housing combination boiler, pantry cupboard with shelving, space from dining table with front aspect double glazed window and side door leading in double length car port/utility

#### Inner Hall

With tiled flooring, loft access with drop down ladder (with lighting, insulated and part boarded), doors into bedrooms one, two and refitted bathroom.

#### Bedroom 1

With rear aspect double glazed window and door opening to the rear garden, built-in double wardrobe, radiator, exposed flooring.

#### Bedroom 2

With exposed wooden flooring, radiator and rear aspect double glazed window.

#### Refitted Bathroom

With pedestal wash hand basin, WC, roll top bath with electric shower over, side aspect double glazed window, tiled wall and flooring as well as radiator.

#### Double Length Carport

With hinged double doors to front, space and plumbing for washing machine and tumble dryer. Carport leading to freestanding garage with hinged double doors and side door.

#### Outside

The rear garden is laid to patio, gravel and lawn areas with well stocked borders and side access, large summer house with power, fenced boundaries to sides and rear. The rear garden boasts views of the Worcester skyline and countryside toward Abberley hills and clock tower.

Certified Property Measurer RICS

Floor plan produced in accordance with RICS Property Measurement Standards incorporating International Property Measurement Standards (IPMS2 Residential). © nchecom 2024. Produced for Hills Estate Agents. REF: 1100531