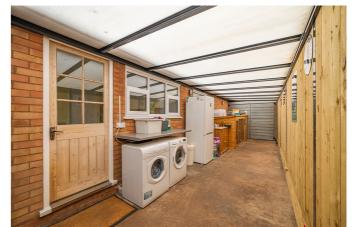

#### Double Length Carport

With hinged double doors to front, space and plumbing for washing machine and tumble dryer. Carport leading to freestanding garage with hinged double doors and side door.

#### Breakfast Kitchen

With matching wall and base units with work surfaces over, stainless steel sink and drainer with mixer tap, side aspect window, electric cooker point, radiator, cupboard housing combination boiler, pantry cupboard with shelving, space from dining table with front aspect double glazed window and side door leading in double length car port/utility