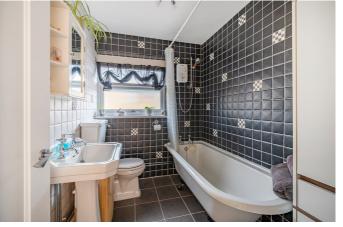

#### Refitted Bathroom

With pedestal wash hand basin, WC, roll top bath with electric shower over, side aspect double glazed window, tiled wall and flooring as well as radiator.