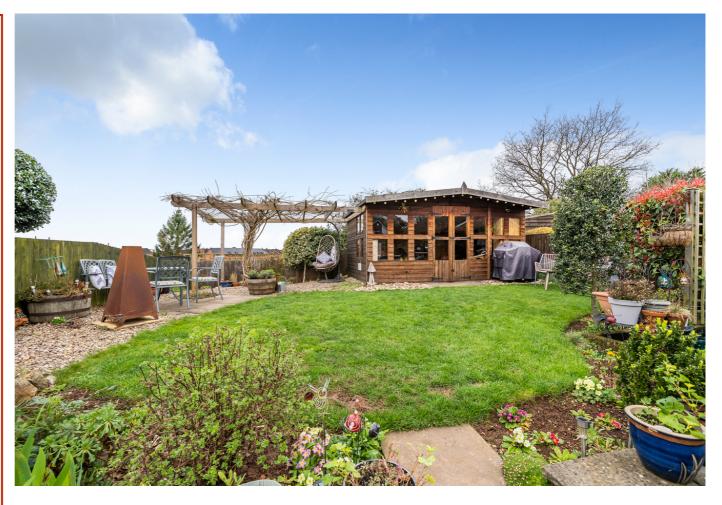

#### Outside

The rear garden is laid to patio, gravel and lawn areas with well stocked borders and side access, large summer house with power, fenced boundaries to sides and rear. The rear garden boasts views of the Worcester skyline and countryside toward Abberley hills and clock tower.