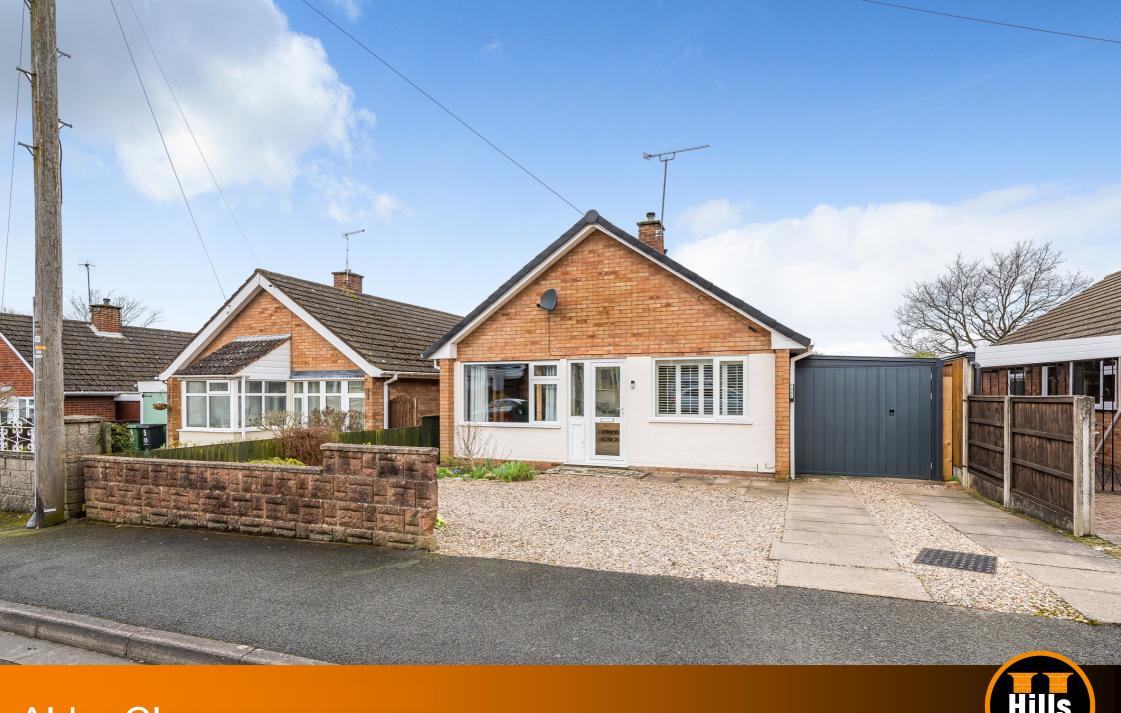

# Alder Close Worcester

## Offers in Region of £280,000

Located with good links to the city centre and nearby local amenities is this two bedroom detached bungalow. The bungalow comprises of an entrance hall, sitting room, kitchen/diner, two double bedrooms and a refitted bathroom. The houses also benefits from a double length carport currently used as a utility area. There is also a separate garage as well as summer house in the rear garden which also boasts views of the city and further countryside towards Abberley.

#### We've Noticed

- Detached bungalow
- Two double bedrooms
- Double length carport
- Views of Worcester and over to Abberley