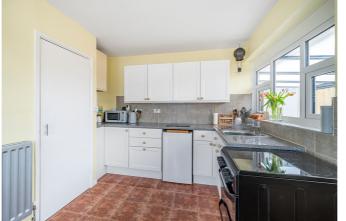

#### Breakfast Kitchen

With matching wall and base units with work surfaces over, stainless steel sink and drainer with mixer tap, side aspect window, electric cooker point, radiator, cupboard housing combination boiler, pantry cupboard with shelving, space from dining table with front aspect double glazed window and side door leading in double length car port/utility