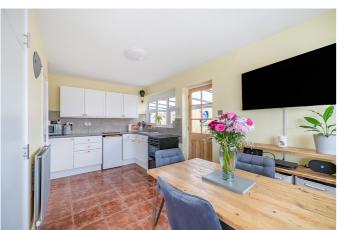

#### Breakfast Kitchen

With matching wall and base units with work surfaces over, stainless steel sink and drainer with mixer tap, side aspect window, electric cooker point, radiator, cupboard housing combination boiler, pantry cupboard with shelving, space from dining table with front aspect double glazed window and side door leading in double length car port/utility