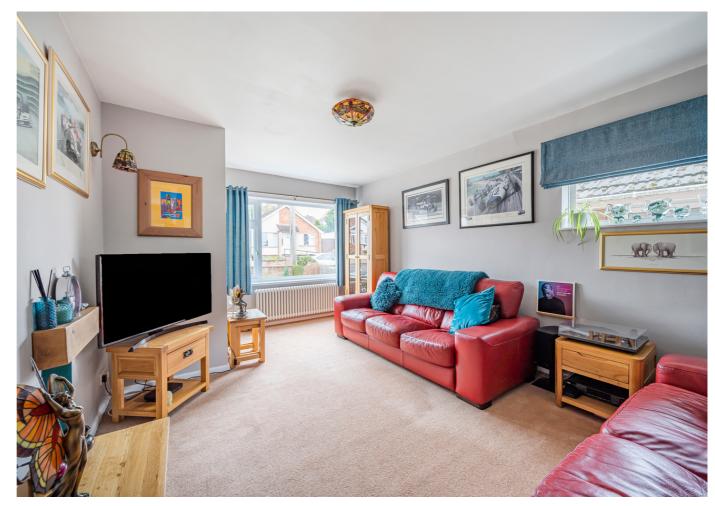

#### Sitting Room

With front aspect double glazed window, column style radiator, side aspect double glazed window and door into inner hallway.