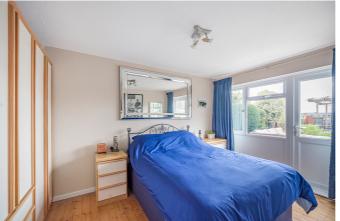

#### Bedroom 1

With rear aspect double glazed window and door opening to the rear garden, built-in double wardrobe, radiator, exposed flooring.

#### Bedroom 2

With exposed wooden flooring, radiator and rear aspect double glazed window.