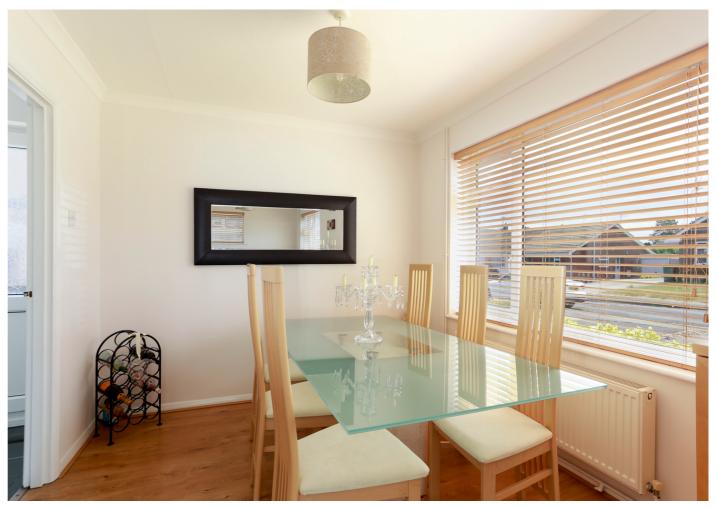

# Entrance hall

Open plan living/dining room

Living area 17' 10" x 11' 11" (5.44m x 3.63m)

**Dining area** 9' 3" x 8' 7" (2.82m x 2.62m)

**Kitchen** 8' 10" x 8' 8" (2.69m x 2.64m)

Inner hallway

Bedroom one 13' 2" x 9' 11" (4.01m x 3.02m)