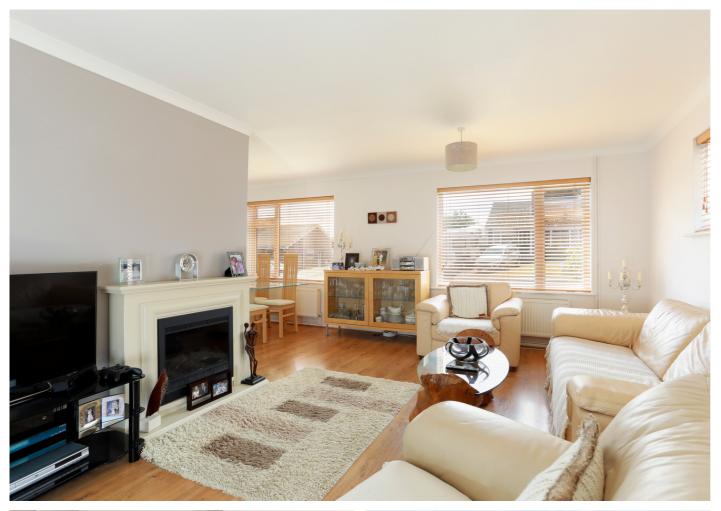

# Entrance hall

Open plan living/dining room

Living area 17' 10" x 11' 11" (5.44m x 3.63m)

**Dining area** 9' 3" x 8' 7" (2.82m x 2.62m)

**Kitchen** 8' 10" x 8' 8" (2.69m x 2.64m)

Inner hallway

Bedroom one 13' 2" x 9' 11" (4.01m x 3.02m)