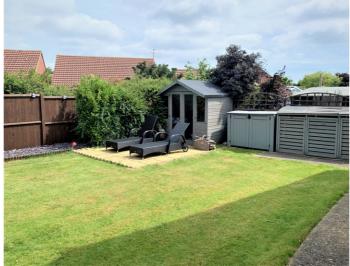

### Rear garden

Fence enclosed garden - Mainly laid to lawn with paths to both sides of the house - Two patio areas - Summerhouse with double doors to the front - Outside tap