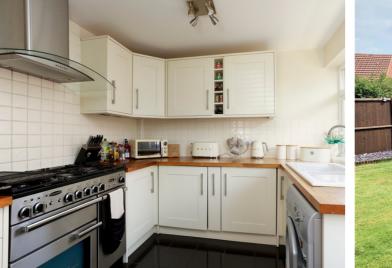

# Entrance hall

Open plan living/dining room

Living area 17' 10" x 11' 11" (5.44m x 3.63m)

**Dining area** 9' 3" x 8' 7" (2.82m x 2.62m)

**Kitchen** 8' 10" x 8' 8" (2.69m x 2.64m)

Inner hallway

Bedroom one 13' 2" x 9' 11" (4.01m x 3.02m)