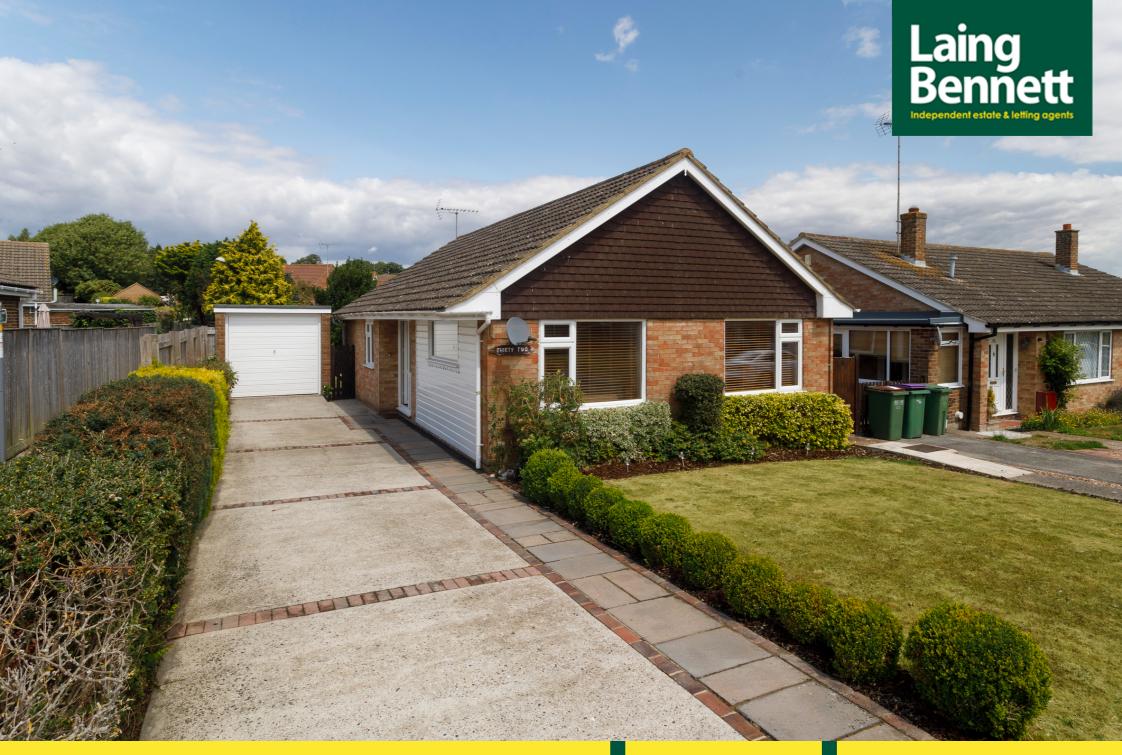

32 Silverlands Road, Lyminge, Folkestone, Kent, CT18 8JG

EPC Rating = C

Guide Price £390,000

A well appointed and immaculately presented three bedroom detached bungalow situated in a sought after location in the village of Lyminge. The accommodation comprises: entrance hall, living/dining room, attractive kitchen, three bedrooms and newly fitted out stylish bathroom. Outside: gardens to the front and rear, long driveway and garage. Gas central heating. EPC RATING = C

#### Frontage

Well-kept frontage with lawn - Boxed hedge to the side - Bark chippings border with shrubs and small trees - Path leading to the entrance porch and side access

### Driveway

Attractive concrete driveway with brick borders - Parking for two/three vehicles leading to:

# Detached single garage

19' 10" x 8' 2" (6.05m x 2.49m)