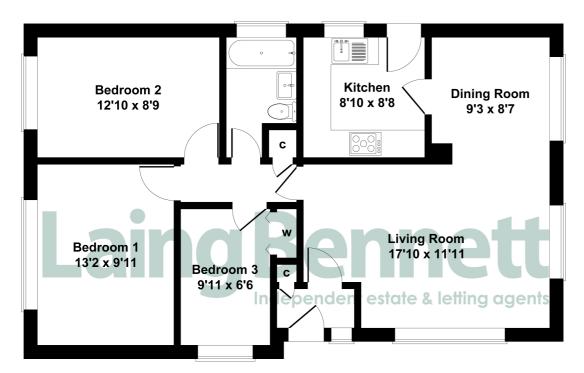

# **GROUND FLOOR**

# SKETCH PLAN FOR ILLUSTRATIVE PURPOSES ONLY

All measurements walls, doors, windows, fittings and appliances, their sizes and locations, are approximate only. They cannot be regarded as being a representation by the seller, nor their agent.

Produced by Potterplans Ltd. 2018

# Entrance hall

Open plan living/dining room

Living area 17' 10" x 11' 11" (5.44m x 3.63m)

**Dining area** 9' 3" x 8' 7" (2.82m x 2.62m)

**Kitchen** 8' 10" x 8' 8" (2.69m x 2.64m)

Inner hallway

Bedroom one 13' 2" x 9' 11" (4.01m x 3.02m)

**Bedroom two** 12' 10" x 8' 9" (3.91m x 2.67m)

Bedroom three 9' 11" x 6' 6" (3.02m x 1.98m)