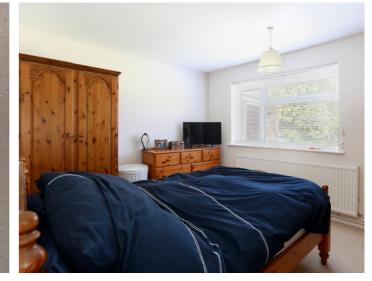

# Entrance hall

Open plan living/dining room

Living area 17' 10" x 11' 11" (5.44m x 3.63m)

**Dining area** 9' 3" x 8' 7" (2.82m x 2.62m)

**Kitchen** 8' 10" x 8' 8" (2.69m x 2.64m)

Inner hallway

Bedroom one 13' 2" x 9' 11" (4.01m x 3.02m)

**Bedroom two** 12' 10" x 8' 9" (3.91m x 2.67m)

Bedroom three 9' 11" x 6' 6" (3.02m x 1.98m)