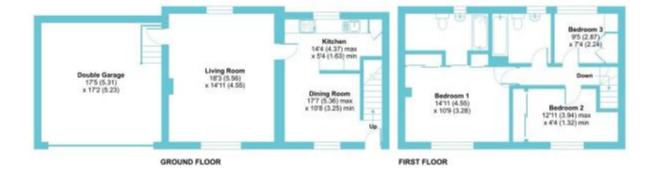

Kent Road, Pudsey, West Yorkshire, LS28

Approximate Area = 1121 sq ft / 104.1 sq m Garage = 297 sq ft / 27.6 sq m Total = 1418 sq ft / 131.7 sq m For identification only - Not to scale

Certified Property Measurement Standards Property Measurement Standards Incogniting Transactions Property Measurement Standards (PMSII Readential). Circlescon 2023. Protection Viculation Responses Notificial Standards (PMSII Readential).