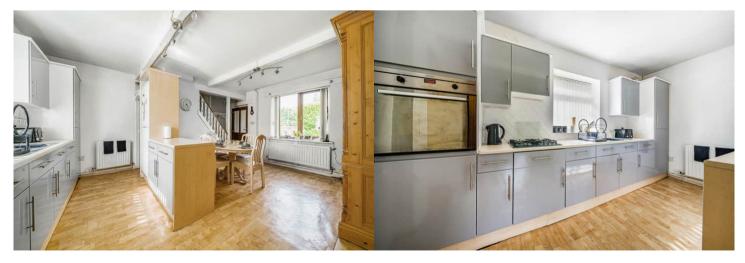

The council tax band is A.

The interior of this beautifully presented property comprises a spacious living room, dining room and fitted kitchen on the ground floor. The first floor consists of 3 bedrooms, 1 en-suite and the family bathroom. The exterior boasts a private rear garden, perfect for enjoying the summer months.