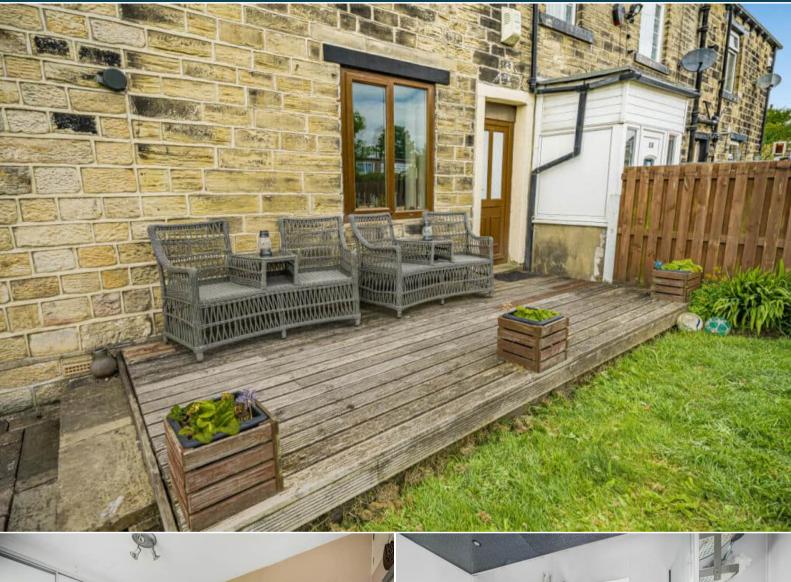

The council tax band is A.

The interior of this beautifully presented property comprises a spacious living room, dining room and fitted kitchen on the ground floor. The first floor consists of 3 bedrooms, 1 en-suite and the family bathroom. The exterior boasts a private rear garden, perfect for enjoying the summer months.