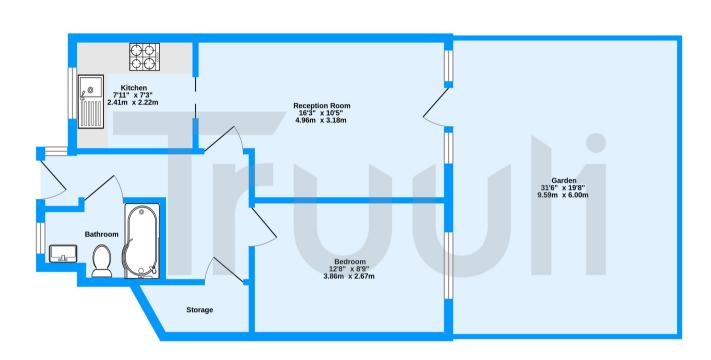

Ground Floor 462 sq.ft. (42.9 sq.m.) approx.

Torrington Square, Croydon, CR0

TOTAL FLOOR AREA : 462 sq.ft. (42.9 sq.m.) approx. Measurements are approximate. Not to scale. Illustrative purposes only Made with Metropix ©2023