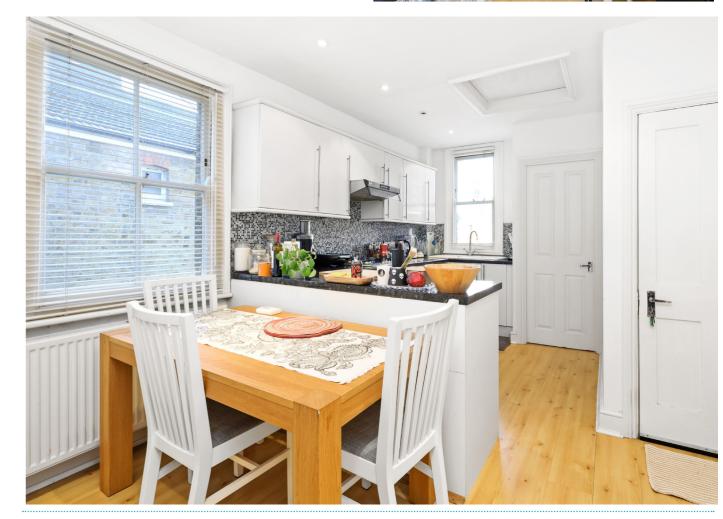

## Cumberland Road, W7 £440,000

Step into this enchanting two bedroom moissanite flat, where sophistication meets functionality. The residence showcases two generously proportioned bedrooms and a charmingly spacious reception room, complemented by expansive hallways that evoke Private Garden a feeling of openness. The open plan kitchen and dining area smoothly connect to a private garden downstairs, establishing an ideal harmony between indoor and outdoor living.

#### **FEATURES**

Share Of Freehold

Two Bedrooms

One Bathroom

Open Plan Kitchen/Diner

Possible To Extend Loft STPP

EPC Rating D