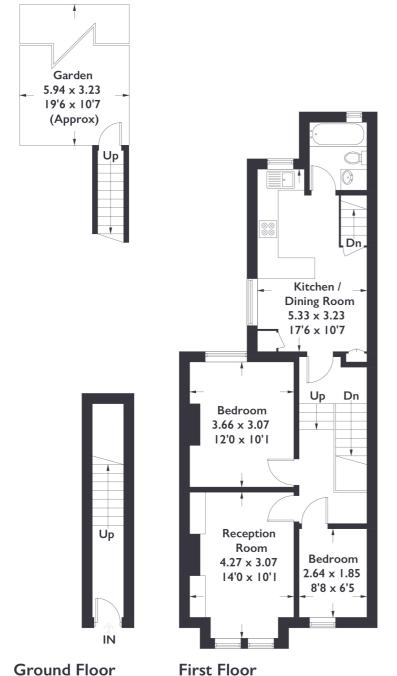

### **Cumberland Road W7**

Approximate Gross Internal Area = 68 sq m / 732 sq ft

Measured in accordance with RICS Code of Measuring Practice. To be used for identification and guidance purposes only. Whilst every care is taken in the preparation of this plan, please check all dimensions, shapes and compass bearings before making any decisions reliant upon them.