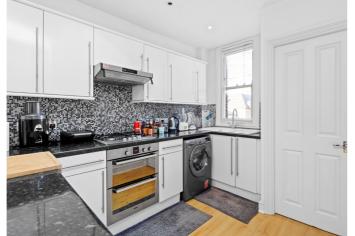

## Cumberland Road, W7 £440,000

Step into this enchanting two bedroom moissanite flat, where sophistication meets functionality. The residence showcases two generously proportioned bedrooms and a charmingly spacious reception room, complemented by expansive hallways that evoke Private Garden a feeling of openness. The open plan kitchen and dining area smoothly connect to a private garden downstairs, establishing an ideal harmony between indoor and outdoor living.

#### **FEATURES**

Share Of Freehold

Two Bedrooms

One Bathroom

Open Plan Kitchen/Diner

Possible To Extend Loft STPP

EPC Rating D