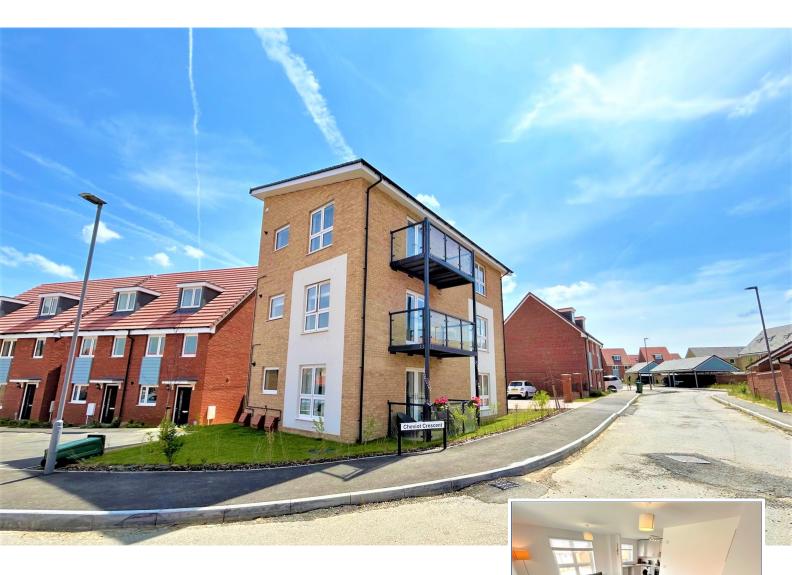

## Flat 2, 20 Cheviot Crescent, Whitehouse, Milton Keynes, Buckinghamshire, MK8 1ER

## £132,000 Leasehold

- 55% Shared ownership With sage housing
- · Immaculate condition
- Allocated parking
- Large Balcony
- Two double bedroom
- Within a desirable location
- £1,000 Fixtures & Fittings charge
- 1 year old
- Only three apartments in the block
- EPC Rating

Elevation are pleased to present for sale this immaculate two double bedroom apartment in the desirable location of Whitehouse. In short this property comprises of entrance hall, two bedrooms, bathroom and kitchen/living room with a large balcony. This property also benefits from allocated parking for one car and modern interior throughout the property. This property is shared ownership with the housing association Sage Homes.