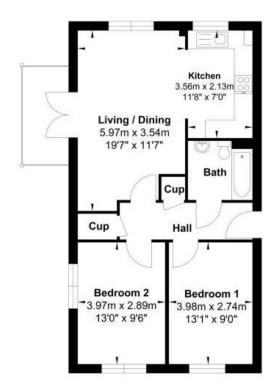

Elevation are pleased to present for sale this immaculate two double bedroom apartment in the desirable location of Whitehouse. In short this property comprises of entrance hall, two bedrooms, bathroom and kitchen/living room with a large balcony. This property also benefits from allocated parking for one car and modern interior throughout the property. This property is shared ownership with the housing association Sage Homes.