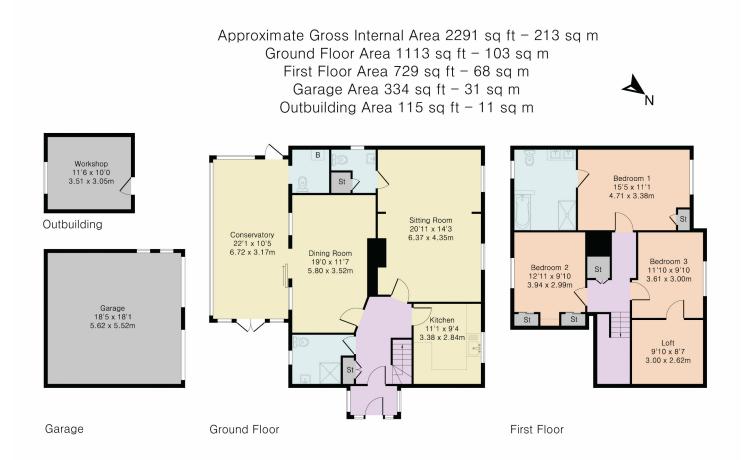

PINK PLAN

Although Pink Plan Itd ensures the highest level of accuracy, measurements of doors, windows and rooms are approximate and no responsibility is taken for error, omission or misstatement. These plans are for representation purposes only as defined by RICS code of measuring practise. No guarantee is given on total square footage of the property within this plan. The figure icon is for initial guidance only and should not be relied on as a basis of valuation.