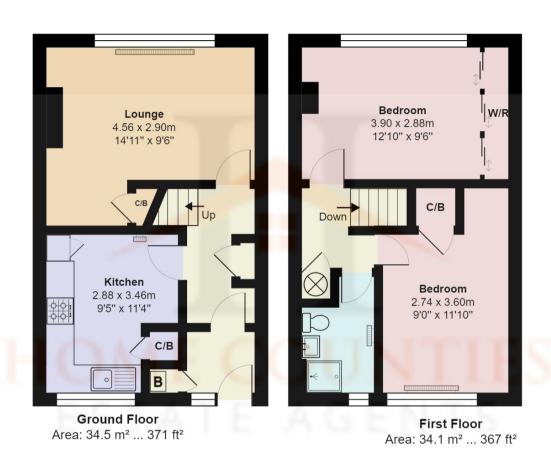

## Lapworth House, Coppies Grove, London, N11 £295,000

- 0.5 MILES TO ARNOS GROVE
- TWO DOUBLE BEDROOMS
- SMALL GARDEN
- 87 YEAR LEASE

- 0.3 MILES TO NEW SOUTHGATE STATION
- GROUND / FIRST FLOOR
- PURPOSE BUILT FLAT

## £295,000 Leasehold

Attention first time buyers and buy to let landlords. This purpose built ground / first floor maisonette is ideally situated just moments from Arnos Grove Tube Station and within easy reach of local shops and amenities. The property benefits from lounge, separate kitchen and storage on the ground floor and bathroom and two double bedrooms on the first floor, plus own small garden and storage unit.

## Oakleigh Road South, London N11

Total Area: 68.6 m<sup>2</sup> ... 738 ft<sup>2</sup>

All measurements are approximate and for display purposes only