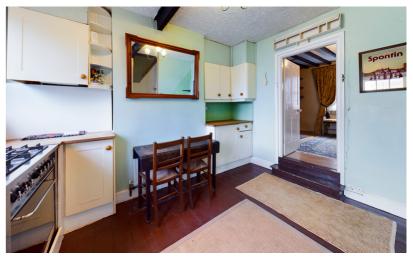

The accommodation starts with a front living room with a feature fire place which leads into the kitchen/diner which offers access to the cellar, first floor accommodation and the rear garden. The cellar offers further accommodation and storage options. On the first floor there are two bedrooms with wonderful views over rolling countryside from the second bedroom. There is also a three piece bathroom suite.