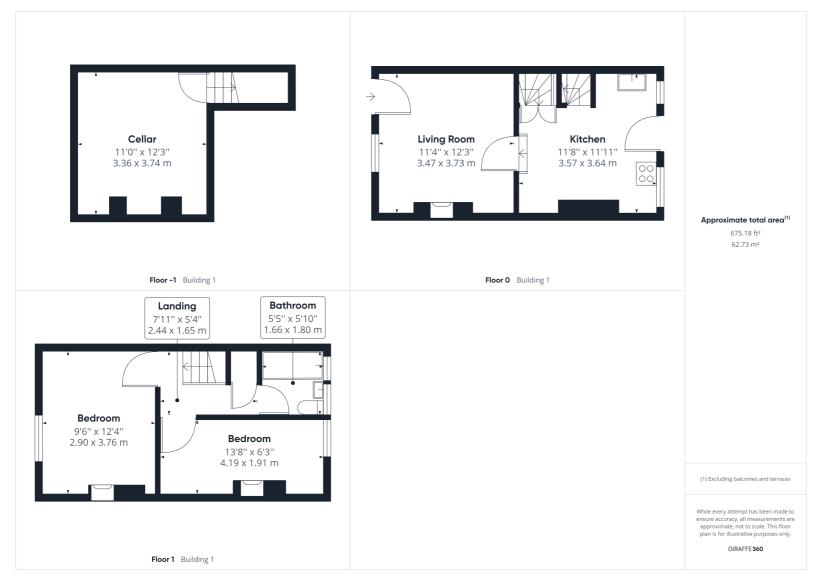

The accommodation starts with a front living room with a feature fire place which leads into the kitchen/diner which offers access to the cellar, first floor accommodation and the rear garden. The cellar offers further accommodation and storage options. On the first floor there are two bedrooms with wonderful views over rolling countryside from the second bedroom. There is also a three piece bathroom suite.

- Two bedroom character cottage
- Kitchen/diner, separate living room and a cellar
- Rear garden with wonderful countryside views
- No onward chain

All measurements are approximate and quoted in metric with imperial equivalents and for general guidance only and whilst every attempt has been made to ensure accuracy, they must not be relied on. The fixtures, fittings and appliances referred to have not been tested and therefore no guarantee can be given and that they are in working order. Internal photographs are reproduced for general information and it must not be inferred that any item shown is included with the property. For a free valuation, contact the numbers listed on the brochure.