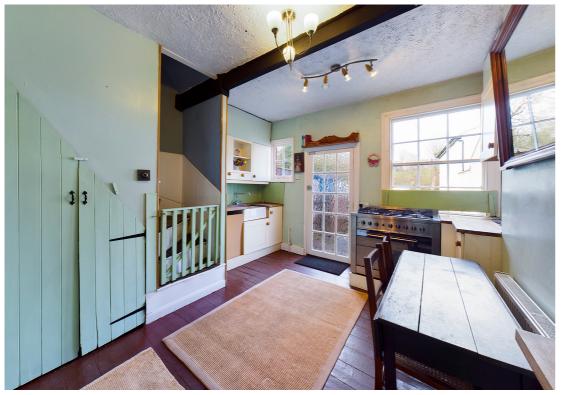

The accommodation starts with a front living room with a feature fire place which leads into the kitchen/diner which offers access to the cellar, first floor accommodation and the rear garden. The cellar offers further accommodation and storage options. On the first floor there are two bedrooms with wonderful views over rolling countryside from the second bedroom. There is also a three piece bathroom suite.