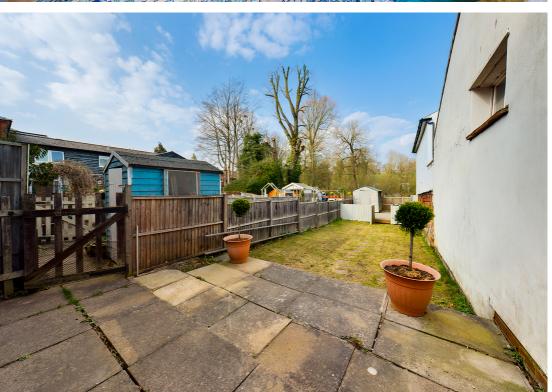

Outside to the rear is a wonderful rear garden with amazing views. This starts with a patio area and leads onto a lovely lawn area. The feature is the raised decked area where you could sit out and feel as if you were in the middle of the countryside. The garden is enclosed by timber fence and wall but there is a right of access across for the neighbouring property.