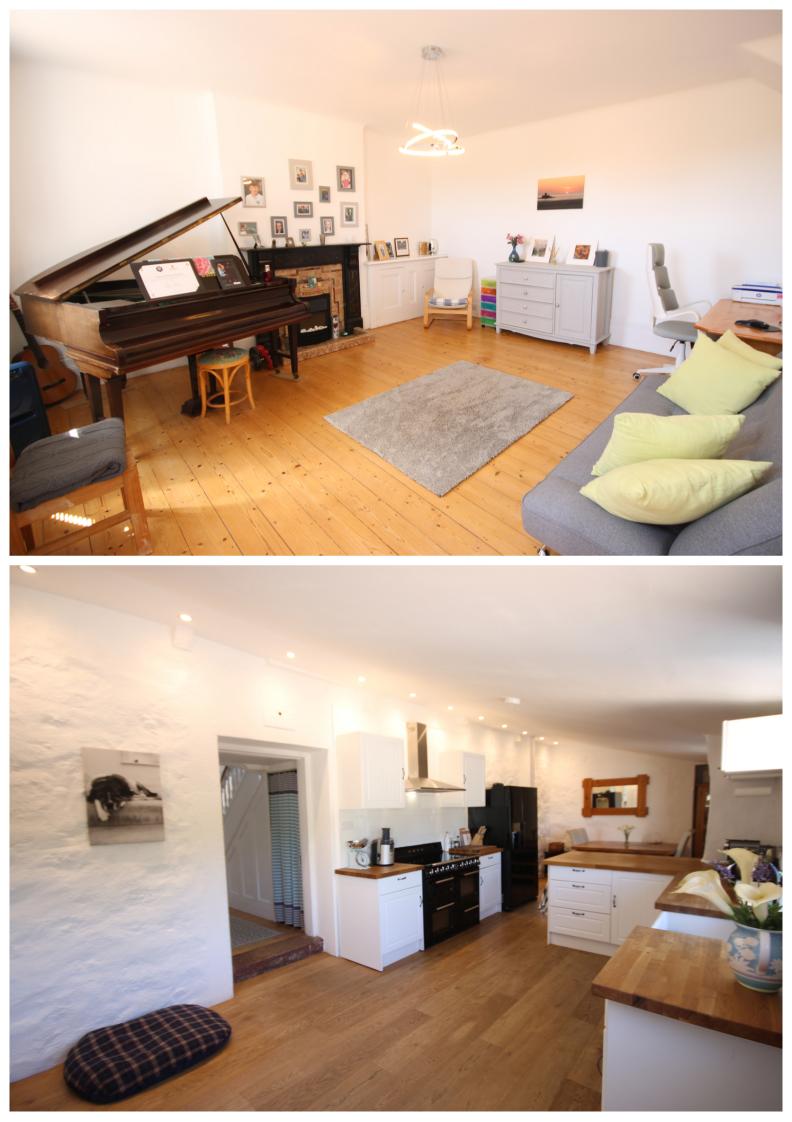

#### **PROPERTY DESCRIPTION**

This imposing, grade 4 listed late 19C house boasts four spacious bedrooms, three elegant bathrooms, and a range of impressive features. With its high ceilings and abundant natural light, this residence offers a truly luxurious and comfortable living experience. The property has undergone a complete renovation, ensuring that it combines classic charm with modern convenience. The south-facing garden captures sunlight throughout the day, making it an ideal spot for enjoying the outdoors. Additionally, the property offers ample parking space with room for up to five vehicles. Located in St Brelade, known for its beautiful surroundings and desirable amenities, this well located home allows for easy access to the railway walk, corner shop aswell as being a short walk to Beauport and La Moye School. Whether you're captivated by its architectural beauty, enticed by the prospect of a fully renovated period home, or drawn to the allure of the south-facing garden, this exceptional property promises a luxurious and comfortable lifestyle.

#### **FEATURES**

- Two large receptions
- Period features, high ceilings
- South facing garden

- Totally renovated throughout
- Large kitchen diner. Parking for 5
- 4 bedroom 3 bathroom period house