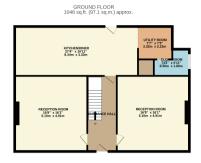

#### **FLOORPLAN**

1ST FLOOR 641 sq.ft. (59.5 sq.m.) approx.

| BATHROOM                                 | STAIRS  | DRESSING ROOM                            | ENSUITE       |
|------------------------------------------|---------|------------------------------------------|---------------|
| 14/10" x 54"                             |         | 50" x 5"4"                               | 10°5" × 554"  |
| 4.51m x 1.82m                            |         | 1.77m x 1.62m                            | 3.18m × 1.62m |
| BEDROOM 2<br>101 × 1139<br>4.51m × 3.48m | LANDING | BEDROOM 1<br>151' × 315'<br>431m × 3.49m |               |

2ND FLOOR 531 sq.ft. (49.3 sq.m.) approx.

| BEDROOM 4<br>161" * 159<br>452m + 472m | BERCOLI 3<br>UNDIG | ENSUITE<br>141" × 85"<br>4.29m × 1.97m |
|----------------------------------------|--------------------|----------------------------------------|
|----------------------------------------|--------------------|----------------------------------------|

TOTAL FLOOR AREA: 2217 sq.ft. (206.0 sq.m.) approx. What way atting this been rank the excavy of the floorgian contained them, measurements, conserve the second of the floorgian contained the second sq. the second s