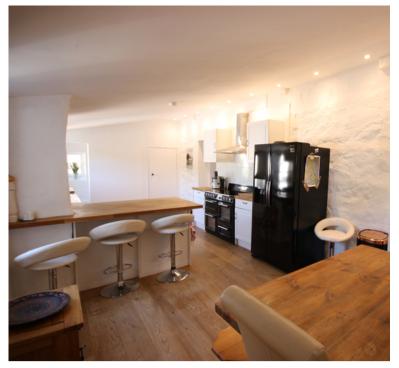

#### **PROPERTY DESCRIPTION**

This imposing, grade 4 listed late 19C house boasts four spacious bedrooms, three elegant bathrooms, and a range of impressive features. With its high ceilings and abundant natural light, this residence offers a truly luxurious and comfortable living experience. The property has undergone a complete renovation, ensuring that it combines classic charm with modern convenience. The south-facing garden captures sunlight throughout the day, making it an ideal spot for enjoying the outdoors. Additionally, the property offers ample parking space with room for up to five vehicles. Located in St Brelade, known for its beautiful surroundings and desirable amenities, this well located home allows for easy access to the railway walk, corner shop aswell as being a short walk to Beauport and La Moye School. Whether you're captivated by its architectural beauty, enticed by the prospect of a fully renovated period home, or drawn to the allure of the south-facing garden, this exceptional property promises a luxurious and comfortable lifestyle.

#### **FEATURES**

- Two large receptions
- Period features, high ceilings
- South facing garden

- Totally renovated throughout
- Large kitchen diner. Parking for 5
- 4 bedroom 3 bathroom period house