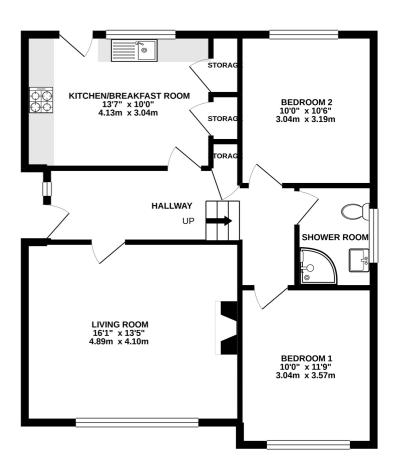

### GROUND FLOOR 753 sq.ft. (70.0 sq.m.) approx.

#### TOTAL FLOOR AREA: 753 sq.ft. (70.0 sq.m.) approx

Whilst every attempt has been made to ensure the accuracy of the fought nortained here, measurements of doors, windows, rooms and any other items are approximate and no responsibility to taken for any error, prospective purchaser. The services, systems and applicates shown have not been tested and no guarantee as to their operability or efficiency can be given.