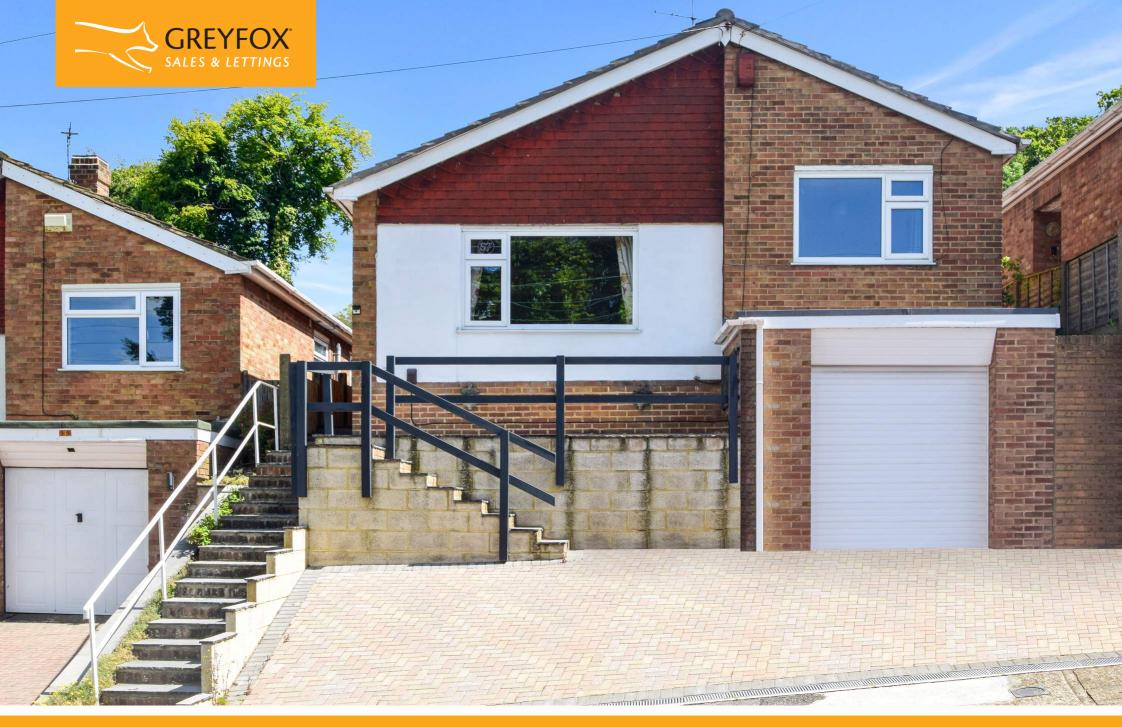

# Prince Charles Avenue, Chatham, Kent, ME5 8EY £365,000

# **Description**

Being offered with no forward chain is this Detached Bungalow which has the scope to extend further if desired. The property comprises of entrance hallway leading to a good size lounge to chill and unwind in with a view across the valley. Also, a kitchen/ diner offering a range of fitted wall and base units and integrated appliances. You have two double bedrooms and a shower room with WC, wash hand basin and corner shower cubicle. Externally the rear private garden is a great space as it offers a patio area and lawn with a variety of shrubs and trees, ideal for entertaining. To the front there will be no problem with parking as this accommodates 2/3 cars and has a garage.