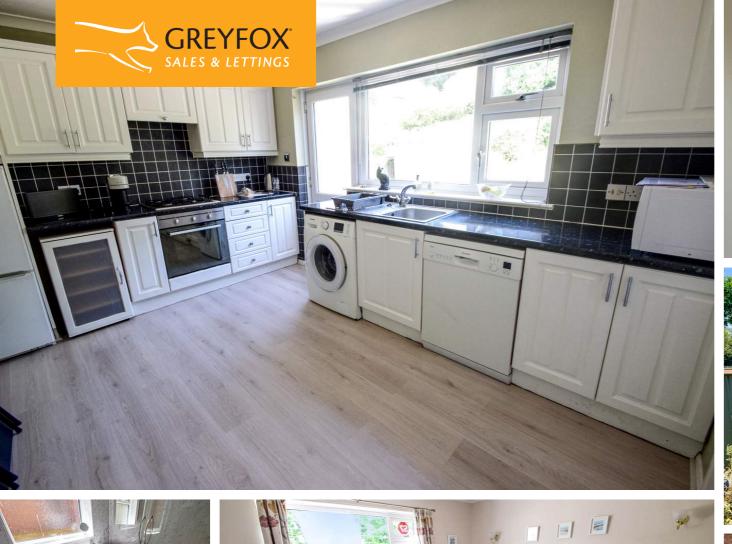

# **Description**

Being offered with no forward chain is this Detached Bungalow which has the scope to extend further if desired. The property comprises of entrance hallway leading to a good size lounge to chill and unwind in with a view across the valley. Also, a kitchen/ diner offering a range of fitted wall and base units and integrated appliances. You have two double bedrooms and a shower room with WC, wash hand basin and corner shower cubicle. Externally the rear private garden is a great space as it offers a patio area and lawn with a variety of shrubs and trees, ideal for entertaining. To the front there will be no problem with parking as this accommodates 2/3 cars and has a garage.