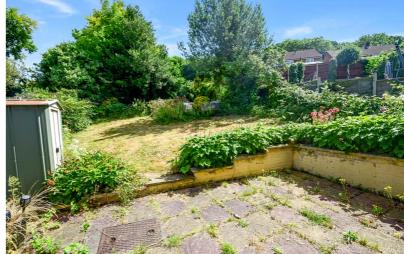

# **Description**

Being offered with no forward chain is this Detached Bungalow which has the scope to extend further if desired. The property comprises of entrance hallway leading to a good size lounge to chill and unwind in with a view across the valley. Also, a kitchen/ diner offering a range of fitted wall and base units and integrated appliances. You have two double bedrooms and a shower room with WC, wash hand basin and corner shower cubicle. Externally the rear private garden is a great space as it offers a patio area and lawn with a variety of shrubs and trees, ideal for entertaining. To the front there will be no problem with parking as this accommodates 2/3 cars and has a garage.

## **Key Features**

- · No forward chain
- Detached Bungalow
- Two double bedrooms
- · Kitchen/ Diner
- Good size lounge
- Garage and Driveway for 3 cars
- · Close to local amenities
- Garden measuring approx 60' x 34'63"