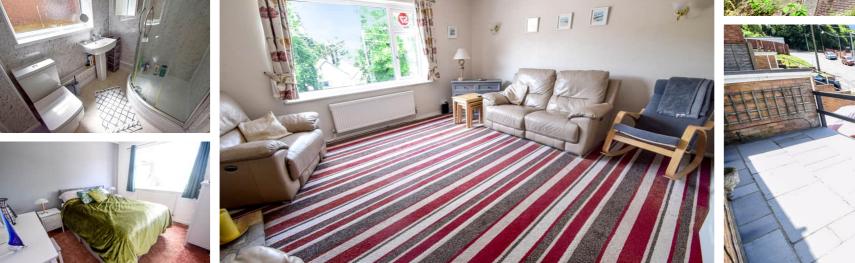

# **Description**

Being offered with no forward chain is this Detached Bungalow which has the scope to extend further if desired. The property comprises of entrance hallway leading to a good size lounge to chill and unwind in with a view across the valley. Also, a kitchen/ diner offering a range of fitted wall and base units and integrated appliances. You have two double bedrooms and a shower room with WC, wash hand basin and corner shower cubicle. Externally the rear private garden is a great space as it offers a patio area and lawn with a variety of shrubs and trees, ideal for entertaining. To the front there will be no problem with parking as this accommodates 2/3 cars and has a garage.