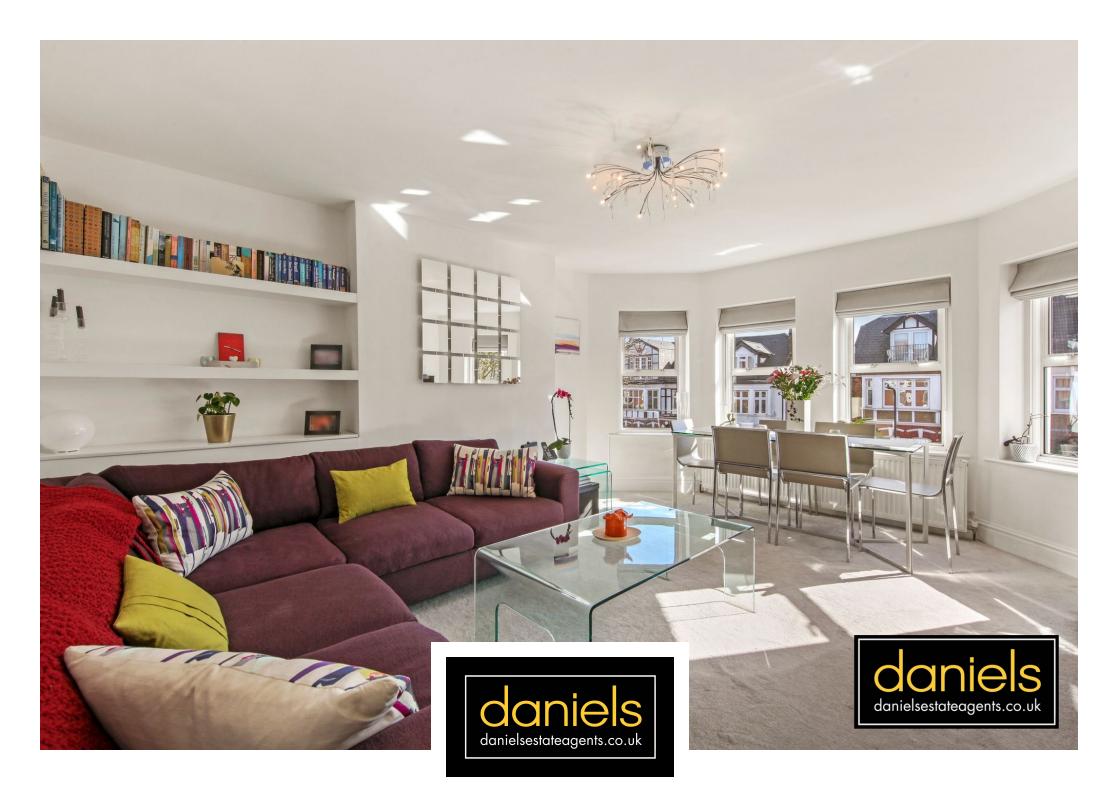

## PROPERTY DESCRIPTION

NO UPPER CHAIN... Offering over 700sqft of living space is BEAUTIFULLY PRESENTED TWO DOUBLE BEDROOM APARTMENT set on the second floor of this ATTRACTIVE PERIOD STYLE BUILDING with only four apartments, located within a moments walk to Willesden Green Jubilee line station and a number of popular shops and restaurants including numerous cafes, Gails & Sanzio restaurant.

Benefits include BRIGHT & SPACIOUS THROUGHOUT, BAY FRONTED RECEPTION ROOM, MODERN FULLY FITTED KITCHEN, TWO BATHROOMS (one master to ensuite), TWO DOUBLE BEDROOMS, PRIVATE GATED PARKING SPACE with BIKE STORAGE, WELL MAINTAINED FRONT GARDENS.