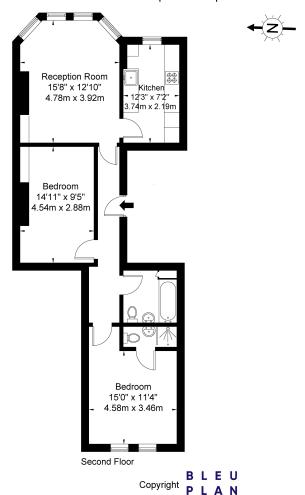

## Carlton Court Blenheim Gardens Willesden Green NW2 4NS

Approx Gross Internal Area = 69.1 sq m / 743 sq ft

Ref