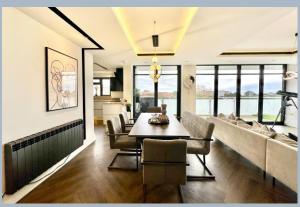

The property is offered for sale with no forward chain

The development is accessed via a secure entry phone system with a well maintained communal hallway and lift providing access to the sixth floor and entrance to the apartment. On entering the property a welcoming entrance hall opens into a stunning open plan kitchen/dining/living area with bi-folding doors opening onto a spacious, sunny aspect balcony offering an impressive far reaching Town and sea view. The kitchen offers a comprehensive range of floor and wall mounted units finished with a beautiful sold stone work surface and range of integrated appliances.