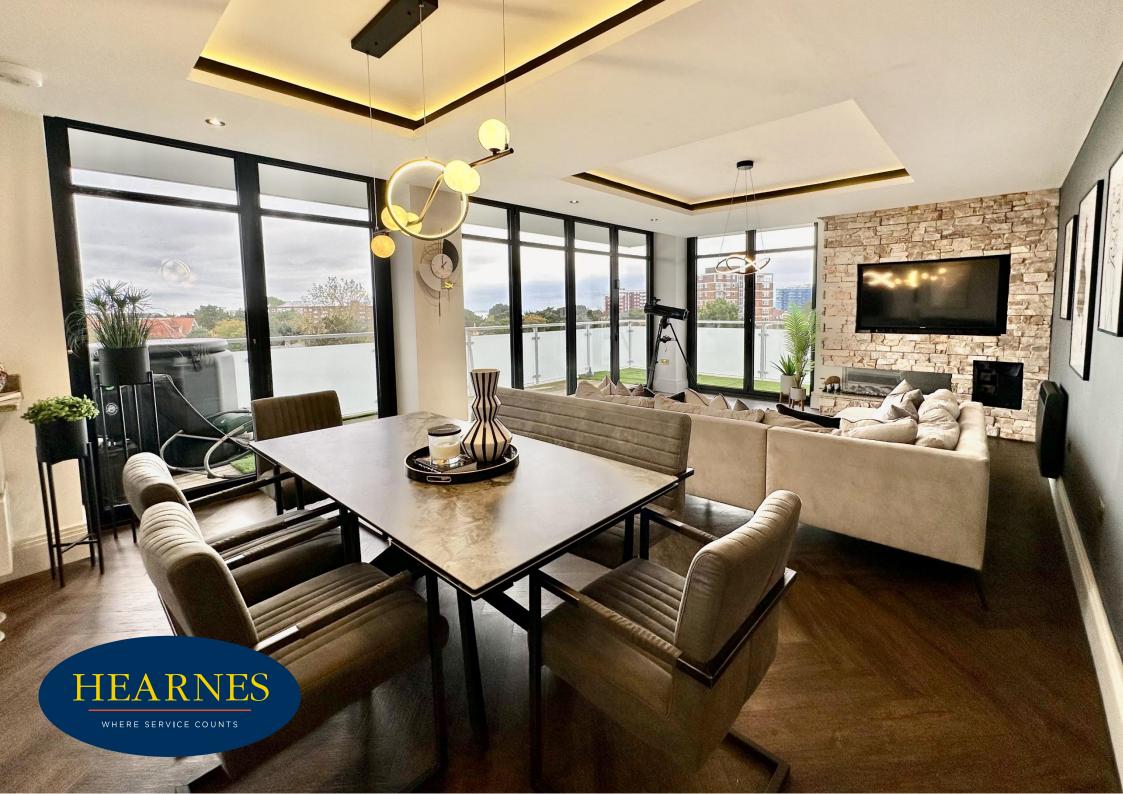

The property is offered for sale with no forward chain

The development is accessed via a secure entry phone system with a well maintained communal hallway and lift providing access to the sixth floor and entrance to the apartment. On entering the property a welcoming entrance hall opens into a stunning open plan kitchen/dining/living area with bi-folding doors opening onto a spacious, sunny aspect balcony offering an impressive far reaching Town and sea view. The kitchen offers a comprehensive range of floor and wall mounted units finished with a beautiful sold stone work surface and range of integrated appliances.

The property's two bedrooms are impressive double rooms with the feature master bedroom also benefiting from a stunning walk in wardrobe. The accommodation is complete with two luxury bath/shower rooms with the feature bathroom offering an truly stunning walk in shower enclosure and free standing bath.