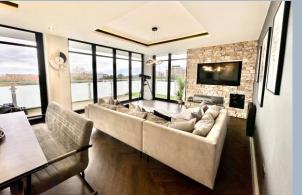

The property is offered for sale with no forward chain

The development is accessed via a secure entry phone system with a well maintained communal hallway and lift providing access to the sixth floor and entrance to the apartment. On entering the property a welcoming entrance hall opens into a stunning open plan kitchen/dining/living area with bi-folding doors opening onto a spacious, sunny aspect balcony offering an impressive far reaching Town and sea view. The kitchen offers a comprehensive range of floor and wall mounted units finished with a beautiful sold stone work surface and range of integrated appliances.