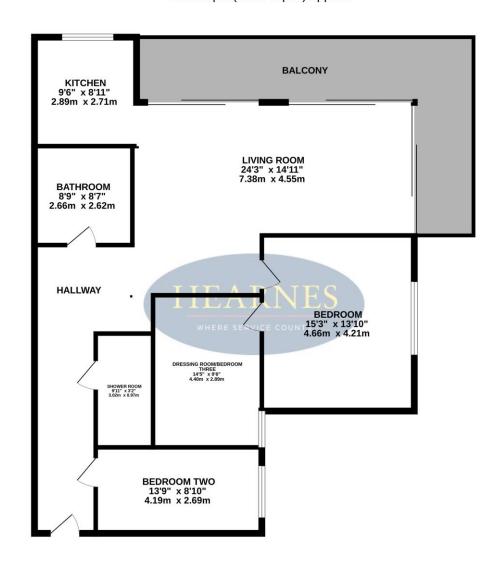

## SIXTH FLOOR 1302 sq.ft. (121.0 sq.m.) approx.

TOTAL FLOOR AREA: 1302 sq.ft. (121.0 sq.m.) approx.

Whist every attempt has been made to ensure the accuracy of the floorplan contained here, measurements of doors, windows, rooms and any other tiems are approximate and no responsibility to take for any error, omission or mis-statement. This plan is for illustrative purposes only and should be used as such by any prospective purchaser. The services, systems and appliances shown have nobe been tested and no guarantee as to their operability or efficiency can be given.