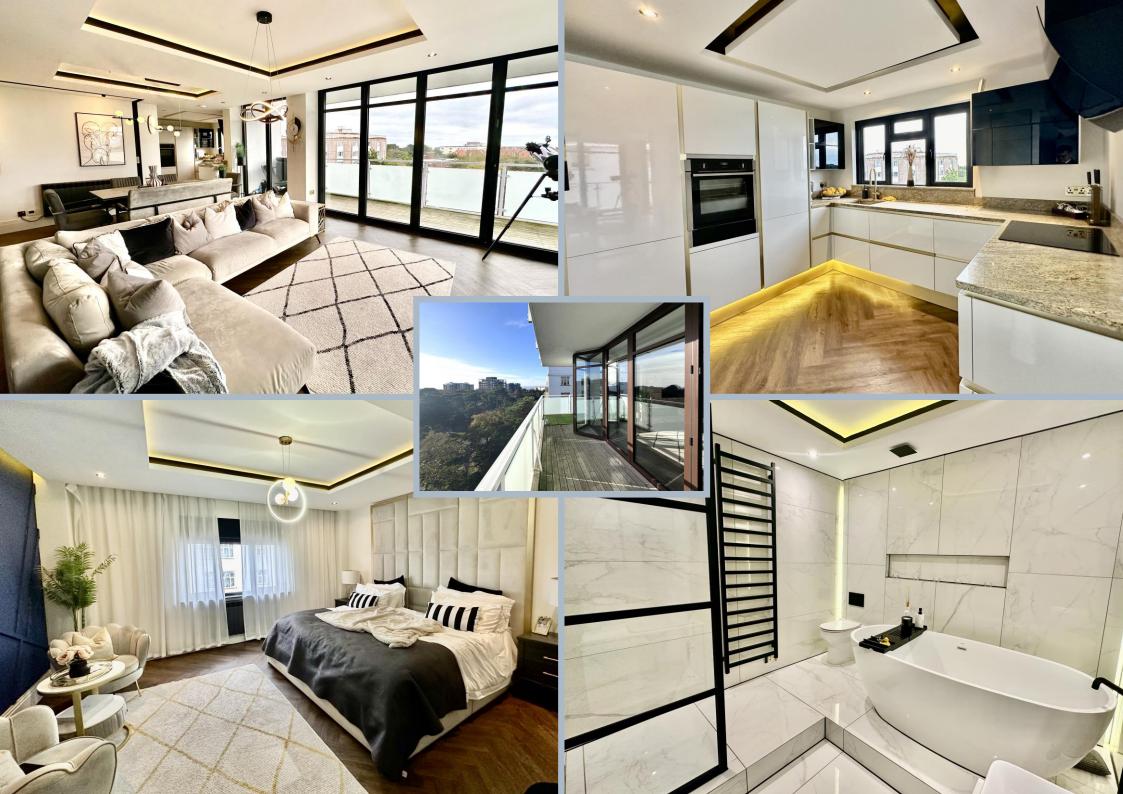

The property is offered for sale with no forward chain

The development is accessed via a secure entry phone system with a well maintained communal hallway and lift providing access to the sixth floor and entrance to the apartment. On entering the property a welcoming entrance hall opens into a stunning open plan kitchen/dining/living area with bi-folding doors opening onto a spacious, sunny aspect balcony offering an impressive far reaching Town and sea view. The kitchen offers a comprehensive range of floor and wall mounted units finished with a beautiful sold stone work surface and range of integrated appliances.

The property's two bedrooms are impressive double rooms with the feature master bedroom also benefiting from a stunning walk in wardrobe. The accommodation is complete with two luxury bath/shower rooms with the feature bathroom offering an truly stunning walk in shower enclosure and free standing bath.