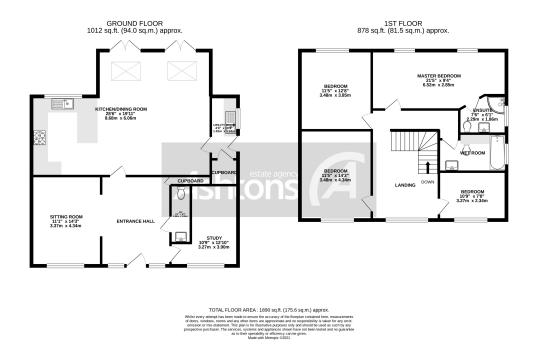

## Frenchfields Crescent, Clock Face, £450,000

## Offers Over











Nestled in the Bold Forest Park, between the Cheshire village of Burtonwood and the St Helens sits this exclusive development of 17 individually built houses, this dwelling offers a unique and contemporary design with highquality fixtures and fittings throughout and really must be viewed internally in order to fully appreciate exactly what is on offer here.





## See more of this house at ashtons.net



Nestled in the Bold Forest Park, between the Cheshire village of Burtonwood and the St Helens sits this exclusive development of 17 individually built houses, this dwelling offers a unique and contemporary design with high quality fixtures and fittings throughout and really must be viewed internally in order to fully appreciate exactly what is on offer here.

Situated within green belt land, nestling between the towns of St Helens and Warrington, this development stands opposite Clock Face country park and is well placed for access to all motorway networks. bringing the



The family bathroom offers a four piece bathroom with Roca furnishings, low level W.C., wash basin with LED mirror, panel bath and shower.



This property must be viewed to be fully appreciated. Contact us today to di