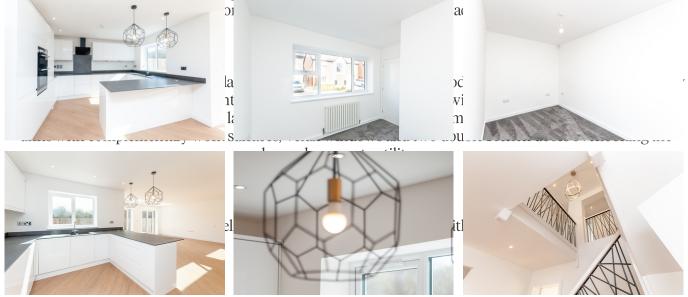

The family bathroom offers a four piece bathroom with Roca furnishings, low level W.C., wash basin with LED mirror, panel bath and shower.

This property must be viewed to be fully appreciated. Contact us today to discuss this further 01744 754120.