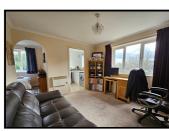

The first-floor flat is spacious throughout, with a bright spacious lounge with a double bedroom just off it, modern shower room and a fitted kitchen. Externally the property has its own parking space in a quiet community area which is surrounded by gardens and feels very secluded!

## Accomodation

**Reception Room** 

11' 11" x 10' 5" (3.63m x 3.17m)

**Bedroom** 

8' 6" x 6' 10" (2.59m x 2.08m)

Kitchen

7' 6" x 6' 10" (2.29m x 2.08m)

**Shower Room** 