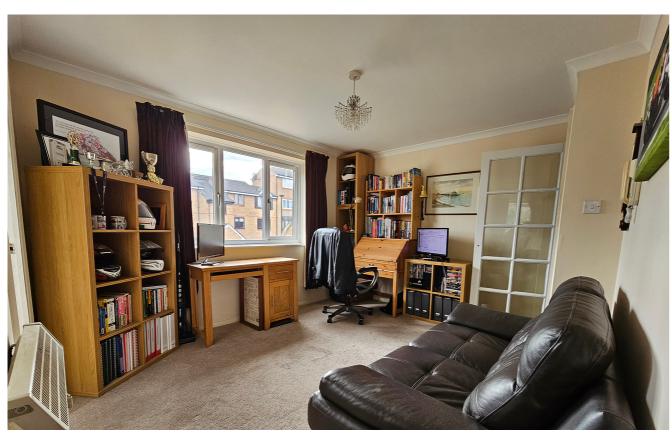

The first-floor flat is spacious throughout, with a bright spacious lounge with a double bedroom just off it, modern shower room and a fitted kitchen. Externally the property has its own parking space in a quiet community area which is surrounded by gardens and feels very secluded!

## Accomodation

**Reception Room** 

11' 11" x 10' 5" (3.63m x 3.17m)

**Bedroom** 

8' 6" x 6' 10" (2.59m x 2.08m)

Kitchen

7' 6" x 6' 10" (2.29m x 2.08m)

**Shower Room** 