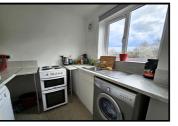

The first-floor flat is spacious throughout, with a bright spacious lounge with a double bedroom just off it, modern shower room and a fitted kitchen. Externally the property has its own parking space in a quiet community area which is surrounded by gardens and feels very secluded!

## Accomodation

**Reception Room** 

11' 11" x 10' 5" (3.63m x 3.17m)

**Bedroom** 

8' 6" x 6' 10" (2.59m x 2.08m)

Kitchen

7' 6" x 6' 10" (2.29m x 2.08m)

**Shower Room** 