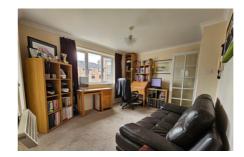

The first-floor flat is spacious throughout, with a bright spacious lounge with a double bedroom just off it, modern shower room and a fitted kitchen. Externally the property has its own parking space in a quiet community area which is surrounded by gardens and feels very secluded!

## Accomodation

**Reception Room** 

11' 11" x 10' 5" (3.63m x 3.17m)

**Bedroom** 

8' 6" x 6' 10" (2.59m x 2.08m)

Kitchen

7' 6" x 6' 10" (2.29m x 2.08m)

**Shower Room** 