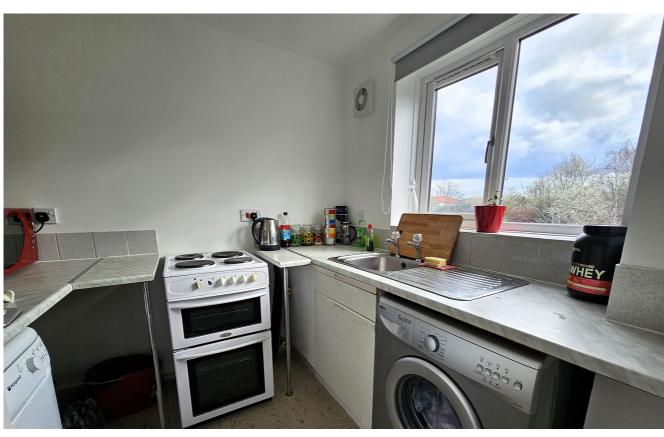

The first-floor flat is spacious throughout, with a bright spacious lounge with a double bedroom just off it, modern shower room and a fitted kitchen. Externally the property has its own parking space in a quiet community area which is surrounded by gardens and feels very secluded!

## Accomodation

**Reception Room** 

11' 11" x 10' 5" (3.63m x 3.17m)

**Bedroom** 

8' 6" x 6' 10" (2.59m x 2.08m)

Kitchen

7' 6" x 6' 10" (2.29m x 2.08m)

**Shower Room** 