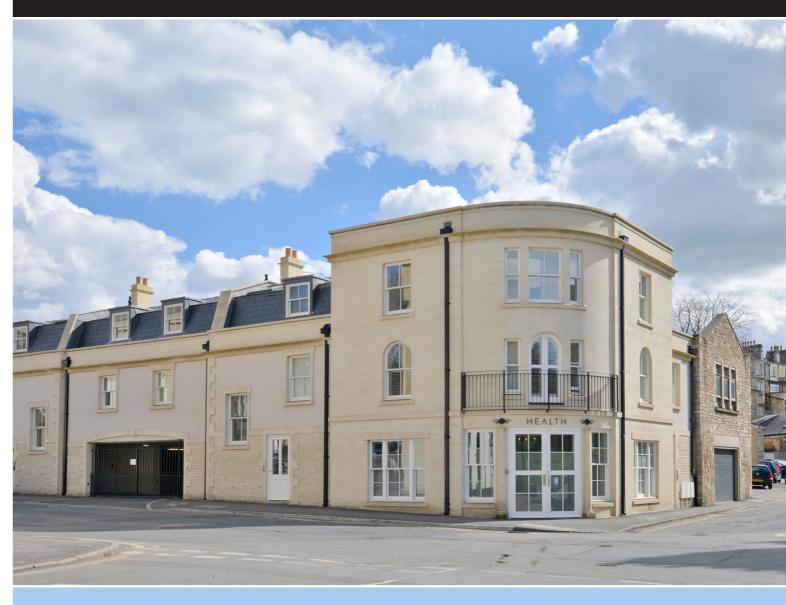

# Apartment 1 23a Crescent Lane, Bath, BA1 2PX

£2,000 pcm

A spacious and highly specified first floor two bedroom apartment in a sought after location and benefiting from secure parking and balcony Available April Unfurnished

## Description

An exclusive and highly specified development of apartments with secure gated off street parking. Located at the junction of Crescent Lane and Marlborough Buildings this statement building sits just opposite St James's Square with local amenities to include wine bar, delicatessen, chemist, grocer, florist, newsagent etc. The apartments themselves are quite stunning being spacious and highly specified with wood flooring throughout, custom made window dressings, fitted wardrobes and balconies to the rear. Included within the specification is underfloor heating with touch screen central control, fitted security system including panic alarm, advanced network/TV infrastructure, luxury fitted kitchen with quality granite worktops – appliances include ceramic hob, extractor, built under double oven, integrated dishwasher, washer/drier and fridge/freezer