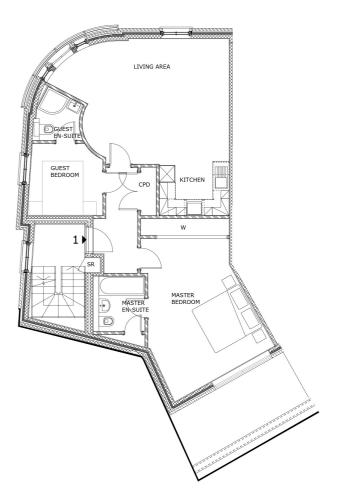

### Accommodation

### **First Floor**

### Living/Kitchen

with wood flooring, underfloor heating and feature window with Juliette balcony. The kitchen area is fitted with high gloss units and granite work surfaces, integrated appliances and chrome fittings.

#### Master bedroom

with high quality fitted wardrobes and French doors to south facing balcony

#### En suite bathroom

with Villeroy and Boch sanitary ware comprising Bath with shower over, wash hand basin and w.c.

#### Bedroom 2

with views towards the park

#### En suite shower room

with Villeroy and Boch Sanitary ware comprising shower cubicle, wash hand basin and w.c.

#### Parking -

under cover secure parking with turntable for ease of parking