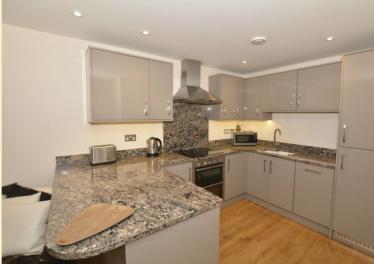

## Description

An exclusive and highly specified development of apartments with secure gated off street parking. Located at the junction of Crescent Lane and Marlborough Buildings this statement building sits just opposite St James's Square with local amenities to include wine bar, delicatessen, chemist, grocer, florist, newsagent etc. The apartments themselves are quite stunning being spacious and highly specified with wood flooring throughout, custom made window dressings, fitted wardrobes and balconies to the rear. Included within the specification is underfloor heating with touch screen central control, fitted security system including panic alarm, advanced network/TV infrastructure, luxury fitted kitchen with quality granite worktops – appliances include ceramic hob, extractor, built under double oven, integrated dishwasher, washer/drier and fridge/freezer

### Living/Kitchen

with wood flooring, underfloor heating and feature window with Juliette balcony. The kitchen area is fitted with high gloss units and granite work surfaces, integrated appliances and chrome fittings.