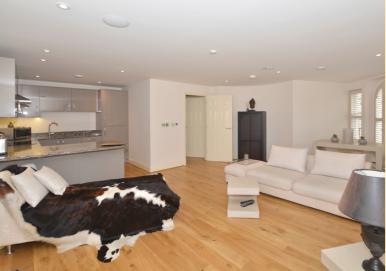

## Description

An exclusive and highly specified development of apartments with secure gated off street parking. Located at the junction of Crescent Lane and Marlborough Buildings this statement building sits just opposite St James's Square with local amenities to include wine bar, delicatessen, chemist, grocer, florist, newsagent etc. The apartments themselves are quite stunning being spacious and highly specified with wood flooring throughout, custom made window dressings, fitted wardrobes and balconies to the rear. Included within the specification is underfloor heating with touch screen central control, fitted security system including panic alarm, advanced network/TV infrastructure, luxury fitted kitchen with quality granite worktops – appliances include ceramic hob, extractor, built under double oven, integrated dishwasher, washer/drier and fridge/freezer

### Living/Kitchen

with wood flooring, underfloor heating and feature window with Juliette balcony. The kitchen area is fitted with high gloss units and granite work surfaces, integrated appliances and chrome fittings.