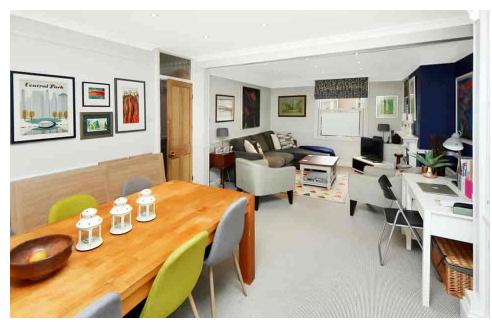

The property is accessed via a double glazed door which opens into a generous hallway where you can find a door opening into the sitting/dining room and stairs rising to the landing. The sitting/dining room is a generous 22' long with double glazed window to the front aspect, a chimney breast and door to an under stairs storage cupboard. A small step up takes you into the kitchen/breakfast room which is fitted with an attractive range of cabinets and fitted appliances. The breakfast area is light and bright with a glazed roof and double glazed French doors to the west facing garden.