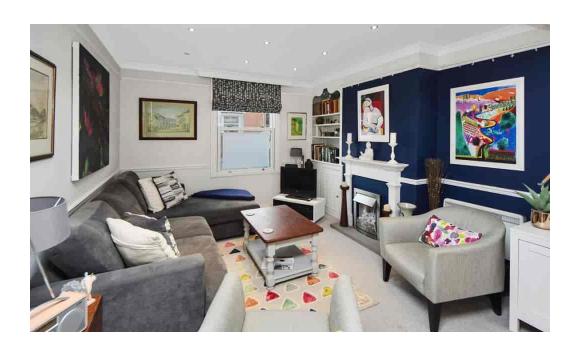

The property is accessed via a double glazed door which opens into a generous hallway where you can find a door opening into the sitting/dining room and stairs rising to the landing. The sitting/dining room is a generous 22' long with double glazed window to the front aspect, a chimney breast and door to an under stairs storage cupboard. A small step up takes you into the kitchen/breakfast room which is fitted with an attractive range of cabinets and fitted appliances. The breakfast area is light and bright with a glazed roof and double glazed French doors to the west facing garden.