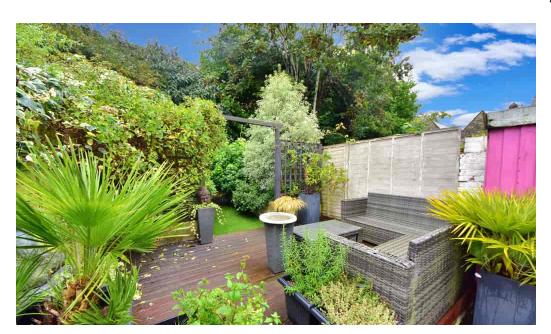

The rear garden is west facing and enclosed by timber fencing. There is a small patio area adjacent to the rear of the house and timber steps up to a deked area which is perfect for enjoying long summer evenings.