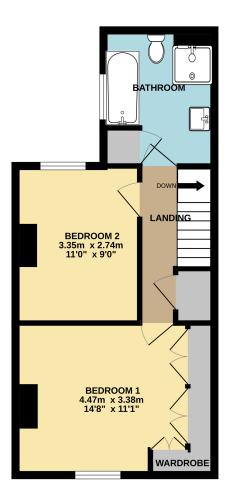

From the first floor landing are doors opening to both bedrooms, the well appointed bathroom and access to the loft space. Bedroom one is a large double bedroom with a range of fitted wardrobes while bedroom two is also a generous double bedroom situated on the rear of the house. The bathroom is fitted with a four piece suite comprising a shower, bath, hand basin and low level, there is also a cupboard housing the Ideal combination boiler.

GROUND FLOOR 43.1 sq.m. (464 sq.ft.) approx.

1ST FLOOR 36.7 sq.m. (395 sq.ft.) approx.