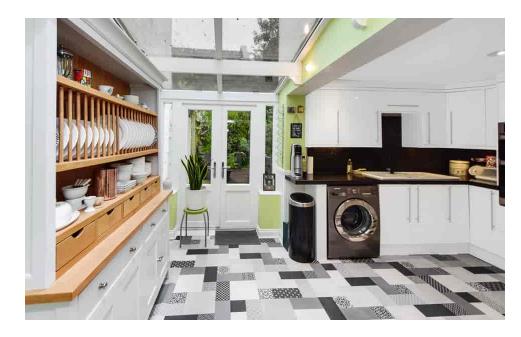

The property is accessed via a double glazed door which opens into a generous hallway where you can find a door opening into the sitting/dining room and stairs rising to the landing. The sitting/dining room is a generous 22' long with double glazed window to the front aspect, a chimney breast and door to an under stairs storage cupboard. A small step up takes you into the kitchen/breakfast room which is fitted with an attractive range of cabinets and fitted appliances. The breakfast area is light and bright with a glazed roof and double glazed French doors to the west facing garden.