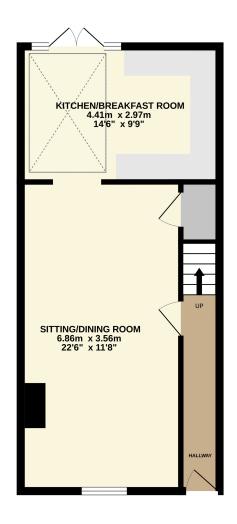

The property is accessed via a double glazed door which opens into a generous hallway where you can find a door opening into the sitting/dining room and stairs rising to the landing. The sitting/dining room is a generous 22' long with double glazed window to the front aspect, a chimney breast and door to an under stairs storage cupboard. A small step up takes you into the kitchen/breakfast room which is fitted with an attractive range of cabinets and fitted appliances. The breakfast area is light and bright with a glazed roof and double glazed French doors to the west facing garden.

GROUND FLOOR 43.1 sq.m. (464 sq.ft.) approx.

1ST FLOOR 36.7 sq.m. (395 sq.ft.) approx.