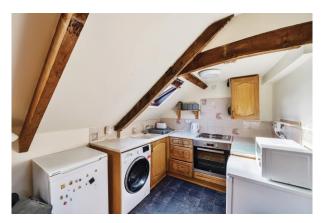

The accommodation briefly includes a naturally light communal entrance hall, with stairs leading up to the front and second floors. The apartment is situated on the second floor, and you are welcomed into a private entrance hall with access into the lounge, bedroom and bathroom. The double bedroom features exposed beams and enjoys far reaching rooftop views of the town. The open plan lounge/kitchen/dining room is of a good size with a charming feature fireplace. The kitchen benefits from a range of fitted base units, an electric oven/hob and space for washing machine and fridge. The accommodation would benefit from some light re-decoration to taste.