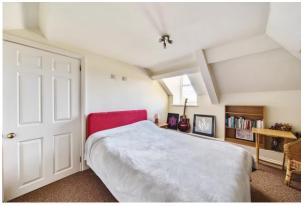

The accommodation briefly includes a naturally light communal entrance hall, with stairs leading up to the front and second floors. The apartment is situated on the second floor, and you are welcomed into a private entrance hall with access into the lounge, bedroom and bathroom. The double bedroom features exposed beams and enjoys far reaching rooftop views of the town. The open plan lounge/kitchen/dining room is of a good size with a charming feature fireplace. The kitchen benefits from a range of fitted base units, an electric oven/hob and space for washing machine and fridge. The accommodation would benefit from some light re-decoration to taste.