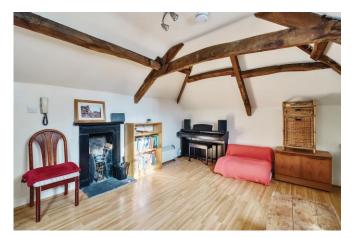

The accommodation briefly includes a naturally light communal entrance hall, with stairs leading up to the front and second floors. The apartment is situated on the second floor, and you are welcomed into a private entrance hall with access into the lounge, bedroom and bathroom. The double bedroom features exposed beams and enjoys far reaching rooftop views of the town. The open plan lounge/kitchen/dining room is of a good size with a charming feature fireplace. The kitchen benefits from a range of fitted base units, an electric oven/hob and space for washing machine and fridge. The accommodation would benefit from some light re-decoration to taste.