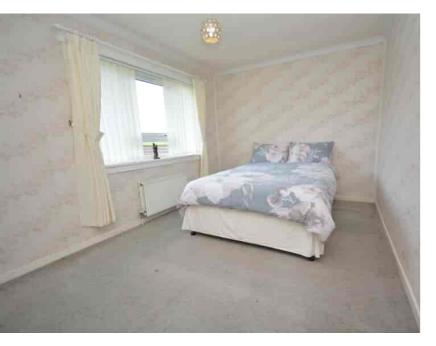

### Bedroom One

 $4.10 \text{m} \times 2.76 \text{m}$  (13' 5"  $\times$  9' 1") On the upper level the master bedroom is a generous double comprising of soft neutral decor, fitted carpet and double glazed window to the rear with idyllic open outlooks.

### Bedroom Two

4.09m x 3.00m (13' 5" x 9' 10") The second double bedroom is front facing with a double glazed window, useful storage cupboard, neutral decor and fitted carpet.