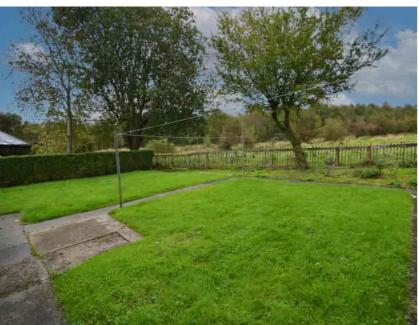

### External

Boasting a sizeable wraparound plot, this villa offers private garden grounds to the front and rear with extensive driveway to the front and side providing plentiful off street parking for several vehicles. The front gardens are laid to lawn with the large rear gardens also mostly laid to lawn with paved pathway. The rear gardens provide an idyllic outdoor spot with immediate neighbouring countryside outlooks.