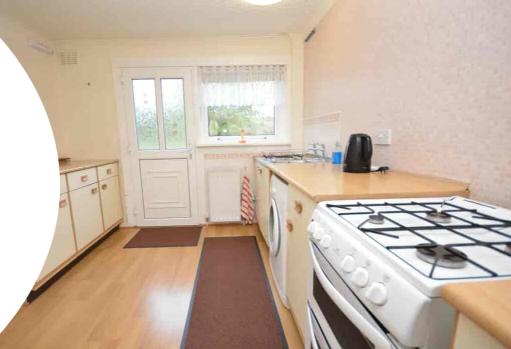

### Kitchen

3.64m x 2.93m (11' 11" x 9' 7") Generous fitted kitchen offering a range of storage units with complimentary work surfaces, stainless steel sink and drainer, plumbing/space for appliances including cooker, washing machine and fridge/freezer. Laminate flooring, soft decor, practical storage cupboard, double glazed window to the rear and door leading out into the rear gardens.