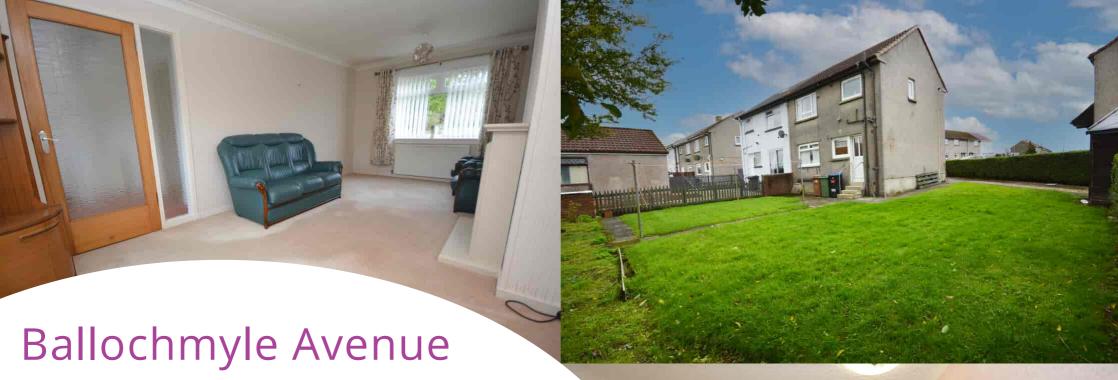

# Formal Lounge

5.81m x 3.06m (19' 1" x 10' 0") The generously proportioned main apartment offers neutral decor and fitted carpet, ceiling coving, feature electric fireplace. Dual aspect double glazed windows to the front and rear, plentiful space for freestanding furniture.

### External

Boasting a sizeable wraparound plot, this villa offers private garden grounds to the front and rear with extensive driveway to the front and side providing plentiful off street parking for several vehicles. The front gardens are laid to lawn with the large rear gardens also mostly laid to lawn with paved pathway. The rear gardens provide an idyllic outdoor spot with immediate neighbouring countryside outlooks.