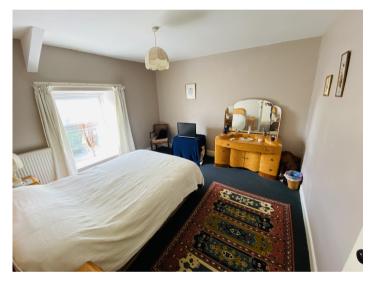

# **REAR BEDROOM 1**

11' 7" x 8' 3" (3.53m x 2.51m) with radiator.

**FRONT BEDROOM 2** 11' 5" x 17' 7" (3.48m x 5.36m) with radiator.

**FRONT BEDROOM 3 / STUDY** 8' 6" x 5' 3" (2.59m x 1.60m) with radiator.