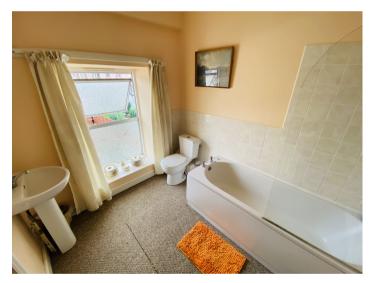

## FRONT BEDROOM 4

9' 0" x 7' 1" (2.74m x 2.16m) with radiator.

BATHROOM

Comprising 3 piece suite with panelled bath with 'Triton' shower over. Low level flush w.c., pedestal wash hand basin. Radiator and built in linen cupboard.