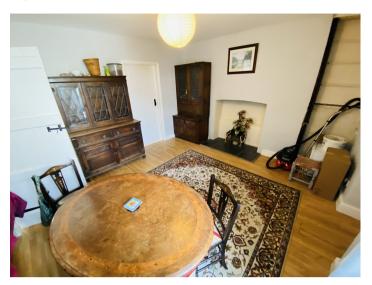

## DINING ROOM

12' 9" x 12' 3" (3.89m x 3.73m) with feature open fireplace with tiled hearth. Radiator and recessed storage cupboard.

GROUND FLOOR - BEDROOM 5

12' 6" x 7' 9" (3.81m x 2.36m) with radiator.