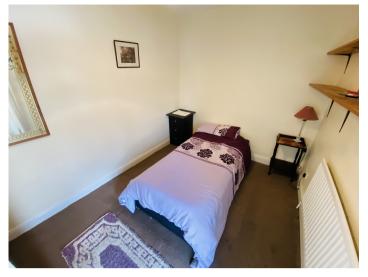

## FRONT BEDROOM 4

9' 0" x 7' 1" (2.74m x 2.16m) with radiator.

BATHROOM

Comprising 3 piece suite with panelled bath with 'Triton' shower over. Low level flush w.c., pedestal wash hand basin. Radiator and built in linen cupboard.