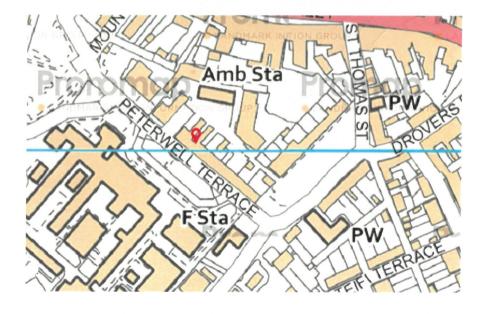

### Directions

The property is located opposite Ysgol Bro Pedr School, just off the town centre of Lampeter. From our Lampeter office, proceed along the High Street and turn left by Hafan Deg Residential Home. Proceed past the Rookery car park and the property will located on your left hand side as identified by the Agents 'For Sale' board.