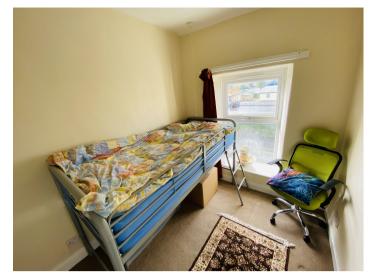

## DINING ROOM

12' 9" x 12' 3" (3.89m x 3.73m) with feature open fireplace with tiled hearth. Radiator and recessed storage cupboard.

GROUND FLOOR - BEDROOM 5

12' 6" x 7' 9" (3.81m x 2.36m) with radiator.