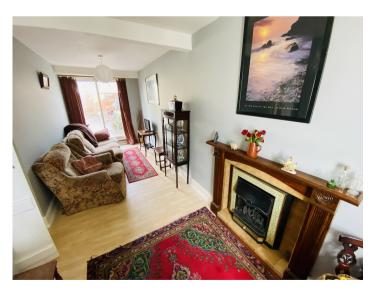

### LIVING ROOM

23' 4" x 7' 2" (7.11m x 2.18m) with sliding patio doors opening onto the rear courtyard. Laminate flooring. Tiled fireplace with gas fire (Not tested), with decorated timber surround. 2 radiators.