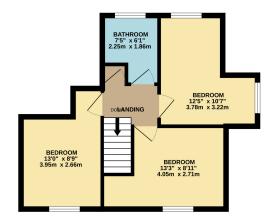

The first floor houses the three bedrooms and the family bathroom. The bathroom is a rear aspect room with a basin, WC and panelled bath with overhead shower. The bedrooms are all doubles with two front aspect bedrooms and a bedroom at the rear. There is also access from the landing to the loft from a rock climbing wall with a skylight.

TOTAL FLOOR AREA : 1040 sg.ft. (96.6 sg.m.) approx I DIAL FLOUR AREA: 1.040 Sq.ft. (bo. Sq.ft.n), approx. Whils every attempt has been made to ensave the accuracy of the footphate contained here, measurements of doors, windows, rooms and any other items are approximate and no responsibility is taken for any error, prospective purchaser. The services, systems and applications shown have not been tested and no guarantee as to their openability or efficiency can be given.