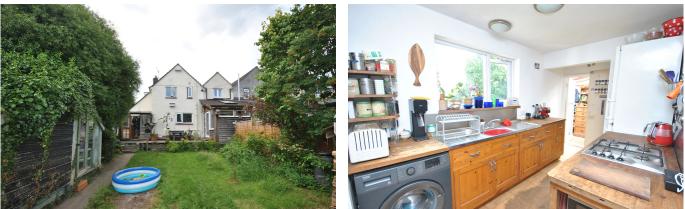

Entering from the front you are immediately welcomed into a front lobby which leads into the house and the downstairs cloakroom which is fitted with a WC and basin. The open plan living space is the real hub of the house. There is space for a dining table and seating area at the rear with rear windows, skylight and a side door opening to the garden. The kitchen is a rear aspect room and accessed from the open planned area and has garden views, a range of wall and base units and with space for appliances. There is also a large front aspect living room with a large front window, wood burner and door leading to hallway with access to the front and with stairs to the first floor. The ground floor is completed with a rear utility area and a single garage with doors at the front.

#### OUTSIDE

The front of the property benefits from a front driveway where thee is space for parking vehicles and a selection of mature flowers and plants and with access into the rear garden. The rear garden is a great entertaining space with a gate at the rear allowing to park further vehicles. The garden is mostly laid to turf with a selection of mature flowers and plants. There s a large wooden shed at the foot of the garden which is a perfect area to use as a workshop or for storing items. There is also two further rear outbuildings allowing plenty of garden storage.