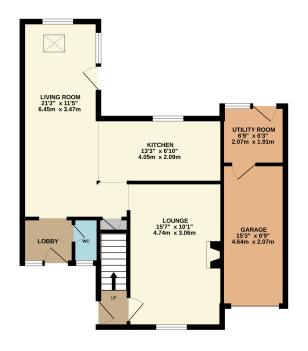

Entering from the front you are immediately welcomed into a front lobby which leads into the house and the downstairs cloakroom which is fitted with a WC and basin. The open plan living space is the real hub of the house. There is space for a dining table and seating area at the rear with rear windows, skylight and a side door opening to the garden. The kitchen is a rear aspect room and accessed from the open planned area and has garden views, a range of wall and base units and with space for appliances. There is also a large front aspect living room with a large front window, wood burner and door leading to hallway with access to the front and with stairs to the first floor. The ground floor is completed with a rear utility area and a single garage with doors at the front.

TOTAL FLOOR AREA : 1040 sg.ft. (96.6 sg.m.) approx I DIAL FLOUR AREA: 1.040 Sq.ft. (bo. Sq.ft.n), approx. Whils every attempt has been made to ensave the accuracy of the footphate contained here, measurements of doors, windows, rooms and any other items are approximate and no responsibility is taken for any error, prospective purchaser. The services, systems and applications shown have not been tested and no guarantee as to their openability or efficiency can be given.