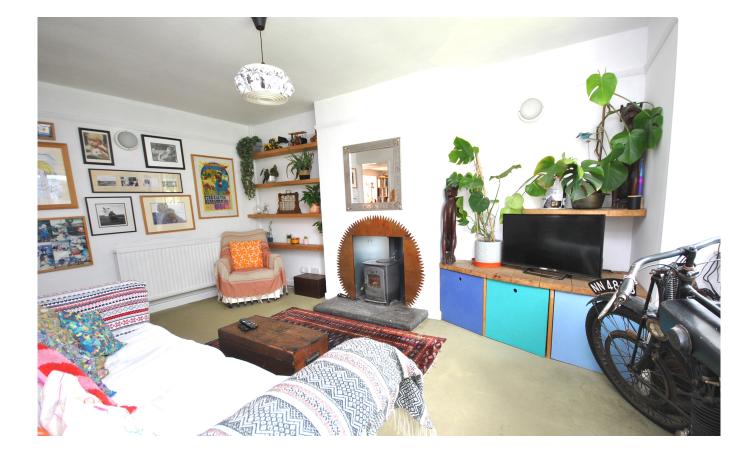

Entering from the front you are immediately welcomed into a front lobby which leads into the house and the downstairs cloakroom which is fitted with a WC and basin. The open plan living space is the real hub of the house. There is space for a dining table and seating area at the rear with rear windows, skylight and a side door opening to the garden. The kitchen is a rear aspect room and accessed from the open planned area and has garden views, a range of wall and base units and with space for appliances. There is also a large front aspect living room with a large front window, wood burner and door leading to hallway with access to the front and with stairs to the first floor. The ground floor is completed with a rear utility area and a single garage with doors at the front.