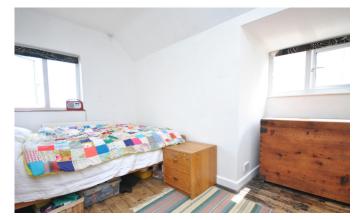

The first floor houses the three bedrooms and the family bathroom. The bathroom is a rear aspect room with a basin, WC and panelled bath with overhead shower. The bedrooms are all doubles with two front aspect bedrooms and a bedroom at the rear. There is also access from the landing to the loft from a rock climbing wall with a skylight.