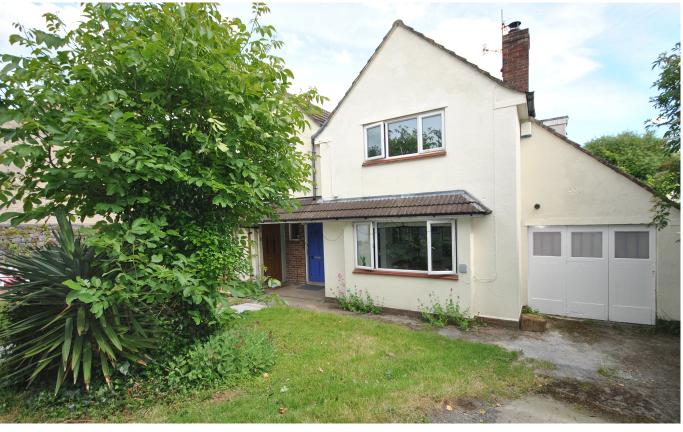

# Barrows Road Cheddar, BS27 3AY

# £299,950 Freehold

Set in the heart of the village is this well proportioned thee bedroom family home. Offered with ample parking, a rear garden, three bedrooms and open plan living space this property is the perfect family home.

#### DESCRIPTION

Set in the heart of the village is this well proportioned thee bedroom family home. Offered with ample parking, a rear garden, three bedrooms and open plan living space this property is the perfect family home.

#### OUTSIDE

The front of the property benefits from a front driveway where thee is space for parking vehicles and a selection of mature flowers and plants and with access into the rear garden. The rear garden is a great entertaining space with a gate at the rear allowing to park further vehicles. The garden is mostly laid to turf with a selection of mature flowers and plants. There s a large wooden shed at the foot of the garden which is a perfect area to use as a workshop or for storing items. There is also two further rear outbuildings allowing plenty of garden storage.