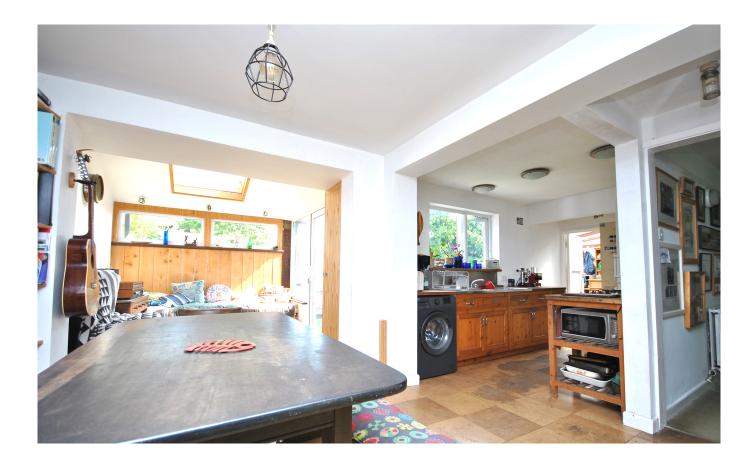

Entering from the front you are immediately welcomed into a front lobby which leads into the house and the downstairs cloakroom which is fitted with a WC and basin. The open plan living space is the real hub of the house. There is space for a dining table and seating area at the rear with rear windows, skylight and a side door opening to the garden. The kitchen is a rear aspect room and accessed from the open planned area and has garden views, a range of wall and base units and with space for appliances. There is also a large front aspect living room with a large front window, wood burner and door leading to hallway with access to the front and with stairs to the first floor. The ground floor is completed with a rear utility area and a single garage with doors at the front.