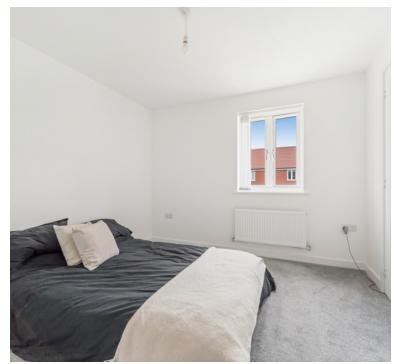

## **Bedroom**

 $10'\ 2''\ x\ 9'\ 9''\ (3.10\ m\ x\ 2.97\ m)$  UPVC double glazed window to rear aspect, two built in storage cupboards, radiator.

## **Bedroom**

7' 1"  $\times$  12' 9" (2.16m  $\times$  3.89m) UPVC double glazed windows to front aspect, radiator.