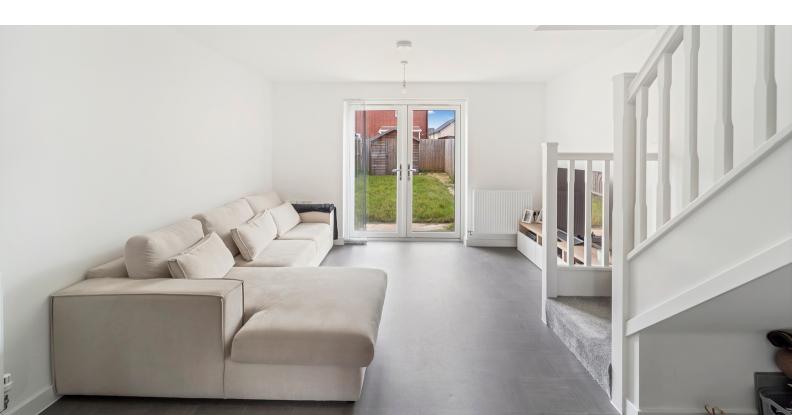

# Living Room/Kitchen

24' 7" x 12' 7" (7.49m x 3.84m) UPVC double glazed window to front aspect, UPVC double glazed french doors opening to rear garden aspect, range of wall to base units inset sink and drainer with mixer taps over, space for fridge freezer, space and plumbing for washing machine, integrated gas hob with oven under, breakfast bar perfect for dining, two radiators and stairs rising to first floor landing.

### Rear Garden

fully enclosed rear garden mainly laid to lawn with patio areas