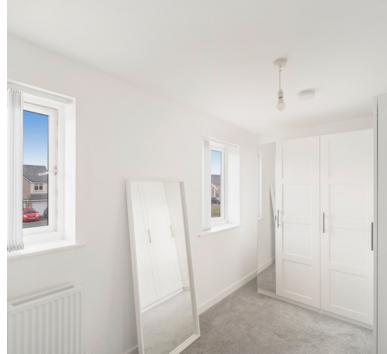

## **Bedroom**

 $10'\ 2''\ x\ 9'\ 9''\ (3.10\ m\ x\ 2.97\ m)$  UPVC double glazed window to rear aspect, two built in storage cupboards, radiator.

## **Bedroom**

7' 1"  $\times$  12' 9" (2.16m  $\times$  3.89m) UPVC double glazed windows to front aspect, radiator.