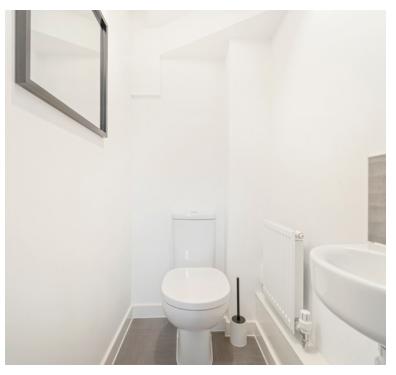

r with mixer taps over, space for fridge freezer, space and plumbing for washing machine, integrated gas hob with oven under, breakfast bar perfect for dining, two radiators and stairs rising to first floor landing.

## Stairs Rising to First Floor Landing

## **Bedroom**

 $10'\ 2''\ x\ 9'\ 9''\ (3.10\ m\ x\ 2.97\ m)$  UPVC double glazed window to rear aspect, two built in storage cupboards, radiator.

## **Bedroom**

7' 1"  $\times$  12' 9" (2.16m  $\times$  3.89m) UPVC double glazed windows to front aspect, radiator.

#### **Bathroom**

6' 9" x 5' 10" (2.06m x 1.78m) Paneled bath with shower over, low level WC, pedestal wash hand basin and radiator.

### Rear Garden

fully enclosed rear garden mainly laid to lawn with patio areas

# **Parking**

Parking to front for two cars













# **FLOORPLAN & EPC**