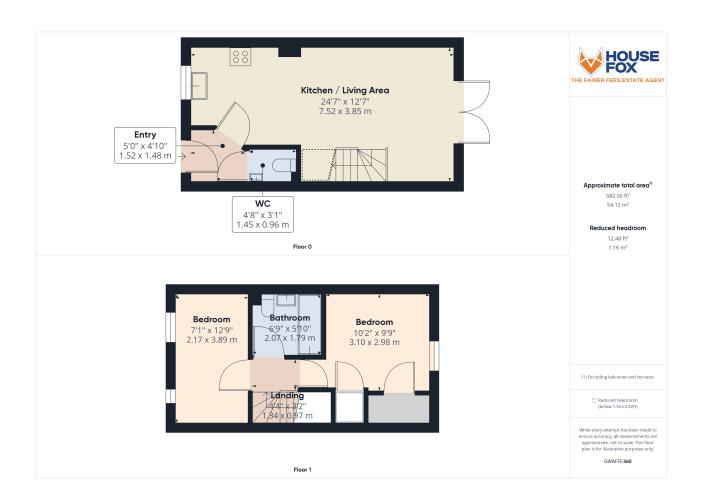

#### **Entrance Hall**

Doors to living room and kitchen, door to downstairs cloakroom, radiator.

### **Downstairs Cloakroom**

Low level WC, wash hand basin and radiator.

# Living Room/Kitchen

24' 7" x 12' 7" (7.49m x 3.84m) UPVC double glazed window to front aspect, UPVC double glazed french doors opening to rear garden aspect, range of wall to base units inset sink and drainer with mixer taps over, space for fridge freezer, space and plumbing for washing machine, integrated gas hob with oven under, breakfast bar perfect for dining, two radiators and stairs rising to first floor landing.

## **Bedroom**

 $10'\ 2''\ x\ 9'\ 9''\ (3.10\ m\ x\ 2.97\ m)$  UPVC double glazed window to rear aspect, two built in storage cupboards, radiator.

## **Bedroom**

7' 1"  $\times$  12' 9" (2.16m  $\times$  3.89m) UPVC double glazed windows to front aspect, radiator.

#### **Bathroom**

6' 9" x 5' 10" (2.06m x 1.78m) Paneled bath with shower over, low level WC, pedestal wash hand basin and radiator.