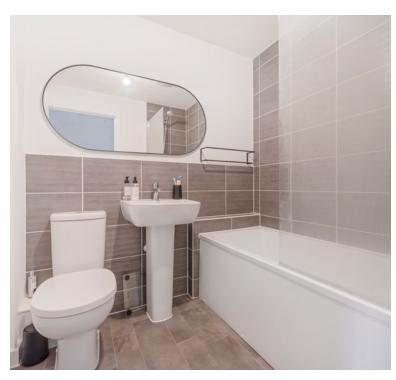

#### **Bathroom**

6' 9" x 5' 10" (2.06m x 1.78m) Paneled bath with shower over, low level WC, pedestal wash hand basin and radiator.