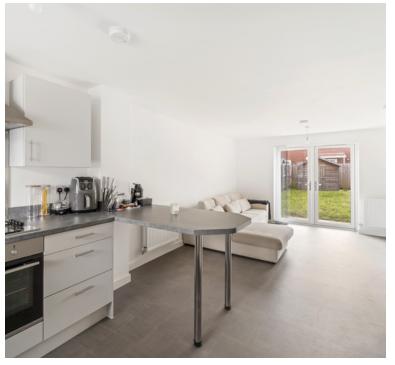

# Living Room/Kitchen

24' 7" x 12' 7" (7.49m x 3.84m) UPVC double glazed window to front aspect, UPVC double glazed french doors opening to rear garden aspect, range of wall to base units inset sink and drainer with mixer taps over, space for fridge freezer, space and plumbing for washing machine, integrated gas hob with oven under, breakfast bar perfect for dining, two radiators and stairs rising to first floor landing.