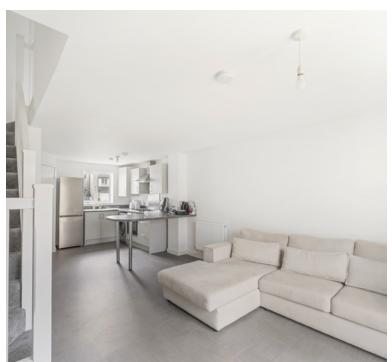

# Living Room/Kitchen

24' 7" x 12' 7" (7.49m x 3.84m) UPVC double glazed window to front aspect, UPVC double glazed french doors opening to rear garden aspect, range of wall to base units inset sink and drainer with mixer taps over, space for fridge freezer, space and plumbing for washing machine, integrated gas hob with oven under, breakfast bar perfect for dining, two radiators and stairs rising to first floor landing.