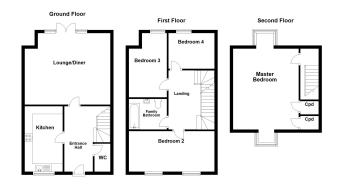

\*\*\* 40% Shared Ownership \*\*\* Built in 2015 is this brilliant four bedroom mid terrace townhouse located in the popular area of Buckingham. The accommodation comprises an entrance hall, kitchen, lounge, downstairs cloakroom, four good size bedrooms and family bathroom. Outside there is a rear garden and allocated parking for two vehicles. The housing association is Paradigm and the ground rent and service charge payable to them combined is £541.96 pcm. There is also a fixture and fittings charge of £5,000. Please call the elevation team today to arrange your viewing.

elevation estate agents Plan produced using PlanUp.