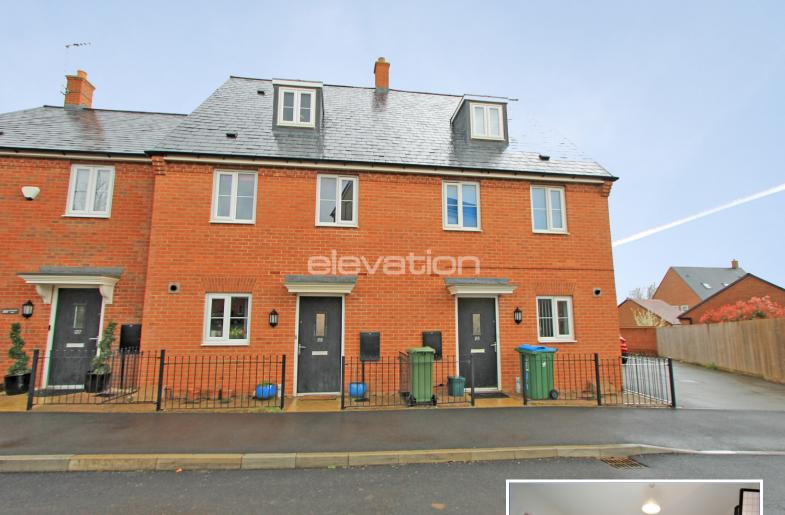

## 98 Needlepin Way, Buckingham, MK18 7RB

## £156,000 Leasehold

- Four double bedroom
- Desirable location of Buckingham
- Downstairs cloakroom
- 40% Shared ownership
- Rent and service charge combined £541.96
- Chain Free!
- £5,000 fixture and fittings
- EPC Rating

\*\*\* 40% Shared Ownership \*\*\* Built in 2015 is this brilliant four bedroom mid terrace townhouse located in the popular area of Buckingham. The accommodation comprises an entrance hall, kitchen, lounge, downstairs cloakroom, four good size bedrooms and family bathroom. Outside there is a rear garden and allocated parking for two vehicles. The housing association is Paradigm and the ground rent and service charge payable to them combined is £541.96 pcm. There is also a fixture and fittings charge of £5,000. Please call the elevation team today to arrange your viewing.