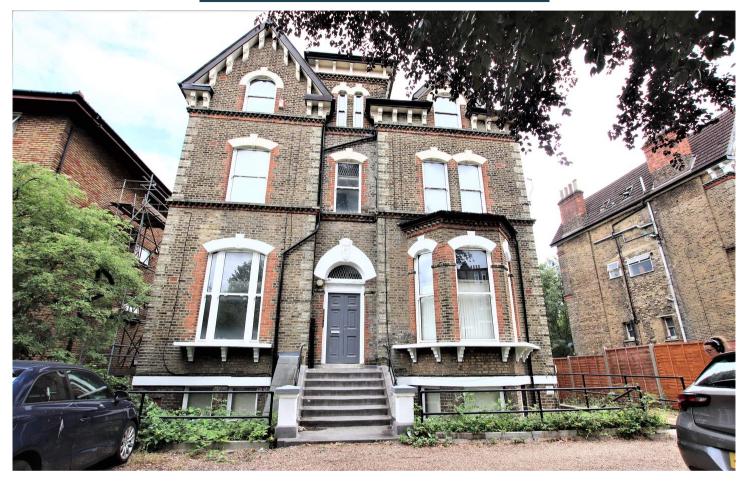

## Warminster Road, London, SE25

£1,350 pcm Leasehold

- Gas central heating & double glazing
- Available immediately
- One bedroom raised ground floor flat
- · Presented unfurnished

- Close proximity to all local amenities and transportation
- Parking available on a first come, first serve basis
- Ample built-in storage
- Newly refurbished

## Warminster Road, London, SE25

£1,350 pcm Leasehold

A stunning one-bedroom raised ground floor flat on Warminster Road, Crystal Palace is available to rent immediately.

Offering spacious accommodation throughout, this property has been recently renovated and comprises; a separate kitchen, large reception room, fully tiled bathroom and a spacious double bedroom.