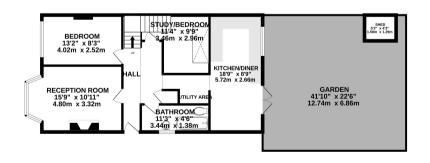

## Floorplan

GROUND FLOOR 725 sq.ft. (67.3 sq.m.) approx. 1ST FLOOR 219 sq.ft. (20.3 sq.m.) approx.

TOTAL FLOOR AREA: 944 sq.ft. (87.7 sq.m.) approx.

Whilst every attempt has been made to ensure the accuracy of the floorplan contained here, measurements of doors, vindows, rooms and any other items are approximate and no responsibility is taken for any error, omission or mis-statement. This plan is for illustrative purposes only and should be used as such by any prospective purchaser. The services, systems and appliances shown have not been tested and no guarantee as to their five operability or efficiency can be deviced.