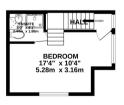

## Floorplan

GROUND FLOOR 725 sq.ft. (67.3 sq.m.) approx. 1ST FLOOR 219 sq.ft. (20.3 sq.m.) approx.

TOTAL FLOOR AREA: 944 sq.ft. (87.7 sq.m.) approx.

Whilst every attempt has been made to ensure the accuracy of the floorplan contained here, measurements of doors, vindows, rooms and any other items are approximate and no responsibility is taken for any error, omission or mis-statement. This plan is for illustrative purposes only and should be used as such by any prospective purchaser. The services, systems and appliances shown have not been tested and no guarantee as to their five operability or efficiency can be deviced.