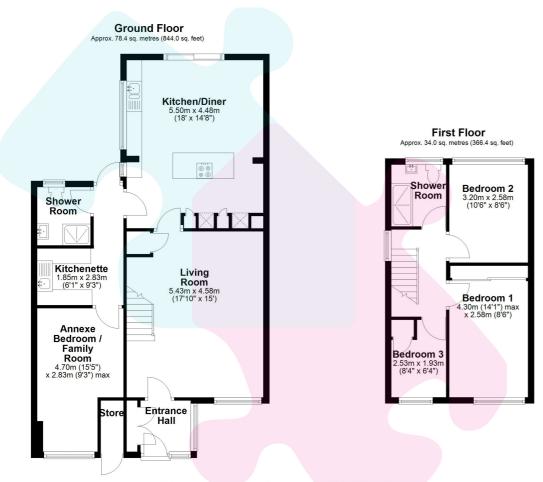

Offers in Excess of £500,000 Freehold

Total area: approx. 112.5 sq. metres (1210.4 sq. feet)

Floorplan is for Illustration purposes only. All measurements are approximate and should be verified. Total Floor Area includes any garages, outhouses or ancillary buldings shown on the floorplan.