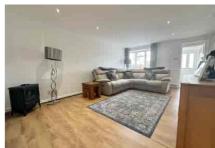

The current owner has renovated the property throughout to a high standard and accommodation comprises three bedrooms on the first floor, a spacious living room and a stunning open plan re-fitted kitchen/dining room with a feature central island, range of integrated appliances and bi-fold doors leading to the rear garden. Further benefits in the main house include a re-fitted shower room, entrance porch and Upvc double glazing. The annexe area consists of a large double bedroom, a kitchen and another re-fitted shower room. The accommodation of the annexe could also be used as additional reception space and the annexe kitchen would also make a perfect utility room.

EPC and Floorplan prod

- THREE / FOUR BEDROOMS
- STUNNING OPEN PLAN KITCHEN DINER
- RE-FITTED BATHROOM
- DRIVEWAY PARKING
- CUL-DE-SAC LOCATION
- CLOSE TO LOCAL AMENEITIES

- RENOVATED THROUGHOUT
- LIVING ROOM
- ANNEXE (CURRENTLY HAS BEDROOM, SHOWER ROOM & KITCHEN)
- SECULDED REAR GARDEN
- WALKING DISTANCE TO LOCAL SCHOOLS
- EXCELLENT TRANSPORT LINKS