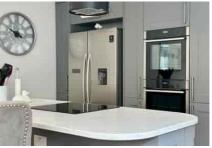

The current owner has renovated the property throughout to a high standard and accommodation comprises three bedrooms on the first floor, a spacious living room and a stunning open plan re-fitted kitchen/dining room with a feature central island, range of integrated appliances and bi-fold doors leading to the rear garden. Further benefits in the main house include a re-fitted shower room, entrance porch and Upvc double glazing. The annexe area consists of a large double bedroom, a kitchen and another re-fitted shower room. The accommodation of the annexe could also be used as additional reception space and the annexe kitchen would also make a perfect utility room.