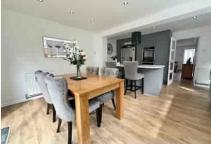

The current owner has renovated the property throughout to a high standard and accommodation comprises three bedrooms on the first floor, a spacious living room and a stunning open plan re-fitted kitchen/dining room with a feature central island, range of integrated appliances and bi-fold doors leading to the rear garden. Further benefits in the main house include a re-fitted shower room, entrance porch and Upvc double glazing. The annexe area consists of a large double bedroom, a kitchen and another re-fitted shower room. The accommodation of the annexe could also be used as additional reception space and the annexe kitchen would also make a perfect utility room.