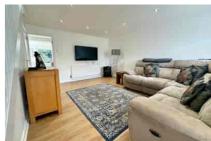

The current owner has renovated the property throughout to a high standard and accommodation comprises three bedrooms on the first floor, a spacious living room and a stunning open plan re-fitted kitchen/dining room with a feature central island, range of integrated appliances and bi-fold doors leading to the rear garden. Further benefits in the main house include a re-fitted shower room, entrance porch and Upvc double glazing. The annexe area consists of a large double bedroom, a kitchen and another re-fitted shower room. The accommodation of the annexe could also be used as additional reception space and the annexe kitchen would also make a perfect utility room.