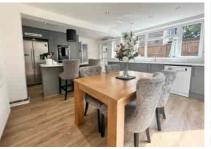

The current owner has renovated the property throughout to a high standard and accommodation comprises three bedrooms on the first floor, a spacious living room and a stunning open plan re-fitted kitchen/dining room with a feature central island, range of integrated appliances and bi-fold doors leading to the rear garden. Further benefits in the main house include a re-fitted shower room, entrance porch and Upvc double glazing. The annexe area consists of a large double bedroom, a kitchen and another re-fitted shower room. The accommodation of the annexe could also be used as additional reception space and the annexe kitchen would also make a perfect utility room.