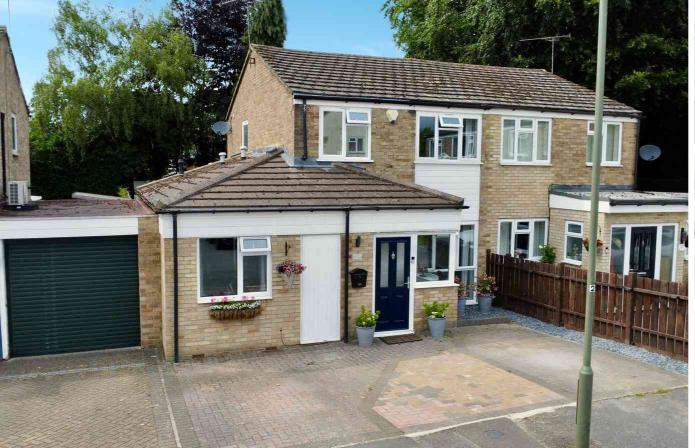

## Wilderness Road, FRIMLEY, Surrey GU16 8TF

Jigsaw Estates are excited to present to the market this beautifully presented semi detached house with a one bedroom annexe, situated at the end of a cul-de-sac and within walking distance of a number of excellent local schools including Tomlinscote, Ravenscote and The Grove.

The current owner has renovated the property throughout to a high standard and accommodation comprises three bedrooms on the first floor, a spacious living room and a stunning open plan re-fitted kitchen/dining room with a feature central island, range of integrated appliances and bi-fold doors leading to the rear garden. Further benefits in the main house include a re-fitted shower room, entrance porch and Upvc double glazing. The annexe area consists of a large double bedroom, a kitchen and another re-fitted shower room. The accommodation of the annexe could also be used as additional reception space and the annexe kitchen would also make a perfect utility room.

Outside to the rear there is a secluded garden with large patio area with the remainder of the garden being mainly laid to lawn. To the front there is a block paved driveway offering off street parking for two cars.