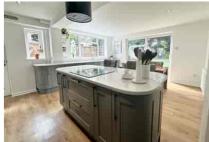

The current owner has renovated the property throughout to a high standard and accommodation comprises three bedrooms on the first floor, a spacious living room and a stunning open plan re-fitted kitchen/dining room with a feature central island, range of integrated appliances and bi-fold doors leading to the rear garden. Further benefits in the main house include a re-fitted shower room, entrance porch and Upvc double glazing. The annexe area consists of a large double bedroom, a kitchen and another re-fitted shower room. The accommodation of the annexe could also be used as additional reception space and the annexe kitchen would also make a perfect utility room.