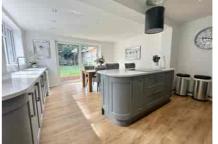

The current owner has renovated the property throughout to a high standard and accommodation comprises three bedrooms on the first floor, a spacious living room and a stunning open plan re-fitted kitchen/dining room with a feature central island, range of integrated appliances and bi-fold doors leading to the rear garden. Further benefits in the main house include a re-fitted shower room, entrance porch and Upvc double glazing. The annexe area consists of a large double bedroom, a kitchen and another re-fitted shower room. The accommodation of the annexe could also be used as additional reception space and the annexe kitchen would also make a perfect utility room.