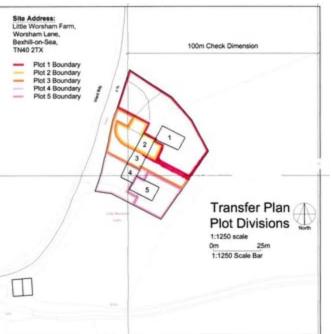

(3.66m x 3.43m) with window to rear.

www.campbellsproperty.co.uk

#### FIRST FLOOR LANDING

#### BATHROOM

 $8' 0'' \times 5' 6'' (2.44m \times 1.68m)$  fitted with an attractive slipper bath with mixer taps, heated towel rail to side, vanity sink unit and concealed cistern wc. LED backlit mirror.



## BEDROOM

12' 0" x 12' 9" (3.66m x 3.89m) with window taking in views to the rear, exposed timber and original metal framework, cupboard.

#### OUTSIDE

The property enjoys an area of parking with a large area of hedge enclosed brick paved courtyard to the front and an area of lawn with access to the parking. To the rear is an attractive wall enclosed courtyard.

#### NOTE

The land to the south of the barns is earmarked for residential development, further details available upon request.



# Agents Note

None of the services or appliances mentioned in these sale particulars have been tested. It should also be noted that measurements quoted are given for guidance only and are approximate and should not be relied upon for any other purpose.



## SITE PLAN

## Viewing is strictly by appointment. To arrange a time please telephone: 01424 774774

We will be pleased, if possible, to supply any further information you may require.