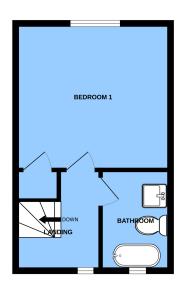

#### FIRST FLOOR LANDING

#### BATHROOM

 $8' 0'' \times 5' 6'' (2.44m \times 1.68m)$  fitted with an attractive slipper bath with mixer taps, heated towel rail to side, vanity sink unit and concealed cistern wc. LED backlit mirror.

## BEDROOM

12' 0" x 12' 9" (3.66m x 3.89m) with window taking in views to the rear, exposed timber and original metal framework, cupboard.