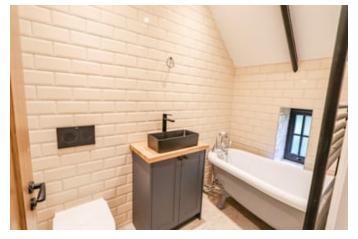

#### BATHROOM

 $8' 0'' \times 5' 6'' (2.44m \times 1.68m)$  fitted with an attractive slipper bath with mixer taps, heated towel rail to side, vanity sink unit and concealed cistern wc. LED backlit mirror.