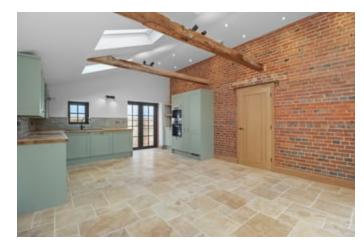

#### **KITCHEN/LIVING ROOM**

20' I" x 14' 3" (6.12m x 4.34m) an impressive double aspect room with three Velux windows above and French doors to both the front and rear. There is tiled flooring with underfloor heating throughout. The kitchen is fitted with a range of base and wall mounted kitchen cabinets incorporating cupboards and drawers with integrated dishwasher, fridge and freezer and bin store. There is a fitted oven and microwave and a large area of hardwood working surface incorporating a 4 ring hob with extractor fan above and a 1 1/2 bowl acrylic sink with mixer tap and drainer.