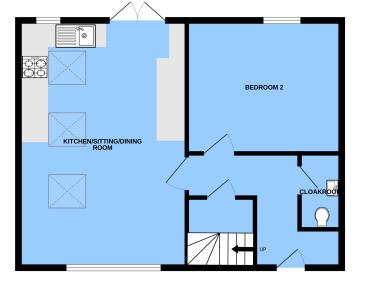

#### THE ACCOMMODATION

with approximate room dimensions comprises a timber panelled and glazed door through to

Campbell's

### **RECEPTION HALL**

with tiled floor and stairs rising to first floor landing, meter cupboard, large under stairs cupboard.

## CLOAKROOM

fitted with a concealed cistern wc and vanity sink unit.

#### **KITCHEN/LIVING ROOM**

20' I" x 14' 3" (6.12m x 4.34m) an impressive double aspect room with three Velux windows above and French doors to both the front and rear. There is tiled flooring with underfloor heating throughout. The kitchen is fitted with a range of base and wall mounted kitchen cabinets incorporating cupboards and drawers with integrated dishwasher, fridge and freezer and bin store. There is a fitted oven and microwave and a large area of hardwood working surface incorporating a 4 ring hob with extractor fan above and a 1 1/2 bowl acrylic sink with mixer tap and drainer.

BEDROOM 2 12'0" x 11'3" (3.66m x 3.43m) with window to rear.

www.campbellsproperty.co.uk