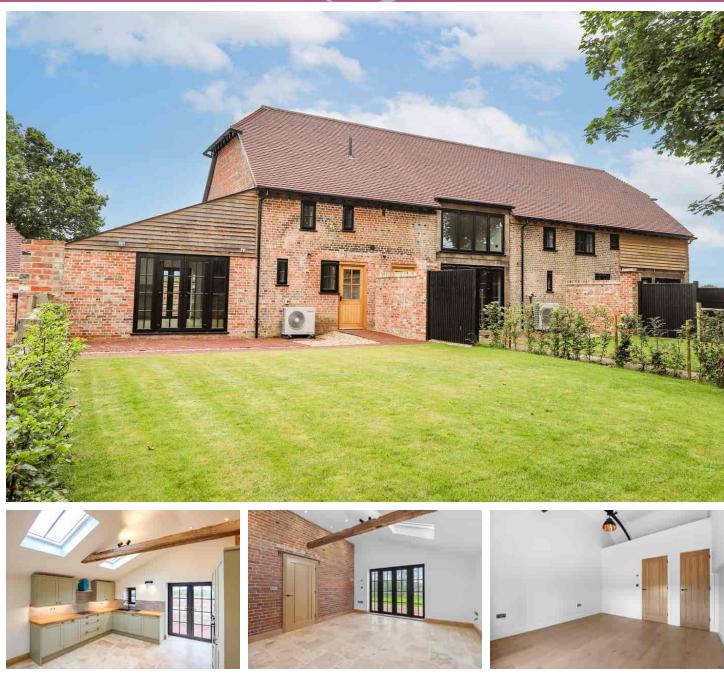

www.campbellsproperty.co.uk

Willow Barn, Little Worsham Farm Barns Worsham Lane, BEXHILL on SEA **TN40 2TX** 

A delightful portion of a period barn conversion, set down a long private farm track yet close to the Town Centre and seafront. The property forms an attractive complex of period barns that are under conversion into five dwellings and No. 2 is nearing completion and ready for viewing.

#### Description

Plot 2 Little Worsham Farm Barns forms part of an attractive complex of period farm buildings that are undergoing conversion into five individual properties offering varied layouts over one or two floors, all adjoining open countryside. The properties will benefit from all the latest refinements with high levels of insulation, warm roofs, air source heating with underfloor heating to the ground floor and luxurious fixtures and fittings, fully fitted kitchens and luxurious bathrooms. Much of the original detail of the barn has been retained with attractive brickwork with blue headers. The roof is newly tiled and highly insulated and Plot 2 enjoys an area of garden to the front and an attractive wall enclosed courtyard to the rear, with a schedule of planting, post and rail fencing and two parking spaces. The properties will all benefit from a 10 year ABC builders warranty.

#### OUTSIDE

The property enjoys an area of parking with a large area of hedge enclosed brick paved courtyard to the front and an area of lawn with access to the parking. To the rear is an attractive wall enclosed courtyard.