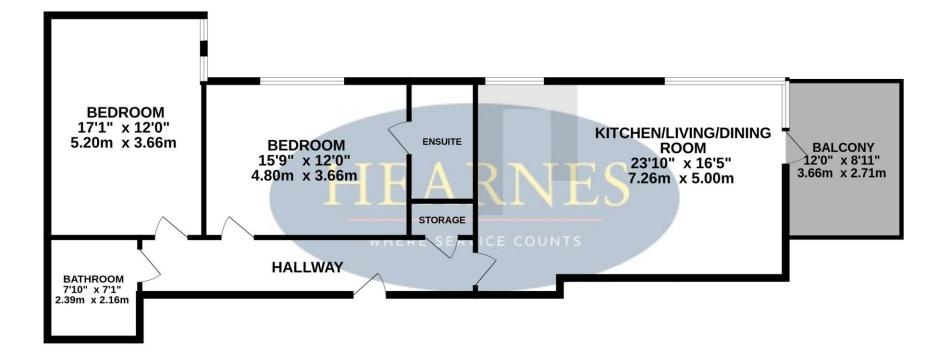

## TOP FLOOR 955 sq.ft. (88.7 sq.m.) approx.

## TOTAL FLOOR AREA : 955 sq.ft. (88.7 sq.m.) approx.

Whilst every attempt has been made to ensure the accuracy of the floorplan contained here, measurements of doors, windows, rooms and any other items are approximate and no responsibility is taken for any error, omission or mis-statement. This plan is for illustrative purposes only and should be used as such by any prospective purchaser. The services, systems and appliances shown have not been tested and no guarantee as to their operability or efficiency can be given. Made with Metropix @2024