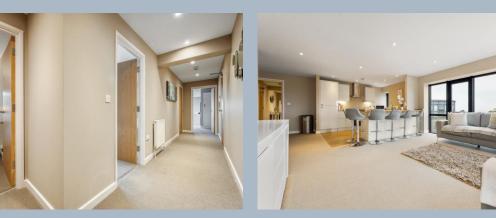

On entering the property a hallway, with useful storage cupboard, leads into a stunning open plan kitchen/dining/living room which opens onto a terrace offering an impressive Town view and distant sea views to the Purbecks. The kitchen area offers a comprehensive range of floor and wall mounted units finished with a solid wood work surface, breakfast bar seating area and selection of integrated appliances.