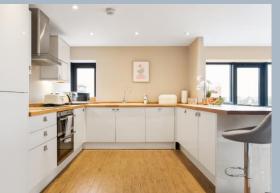

On entering the property a hallway, with useful storage cupboard, leads into a stunning open plan kitchen/dining/living room which opens onto a terrace offering an impressive Town view and distant sea views to the Purbecks. The kitchen area offers a comprehensive range of floor and wall mounted units finished with a solid wood work surface, breakfast bar seating area and selection of integrated appliances.