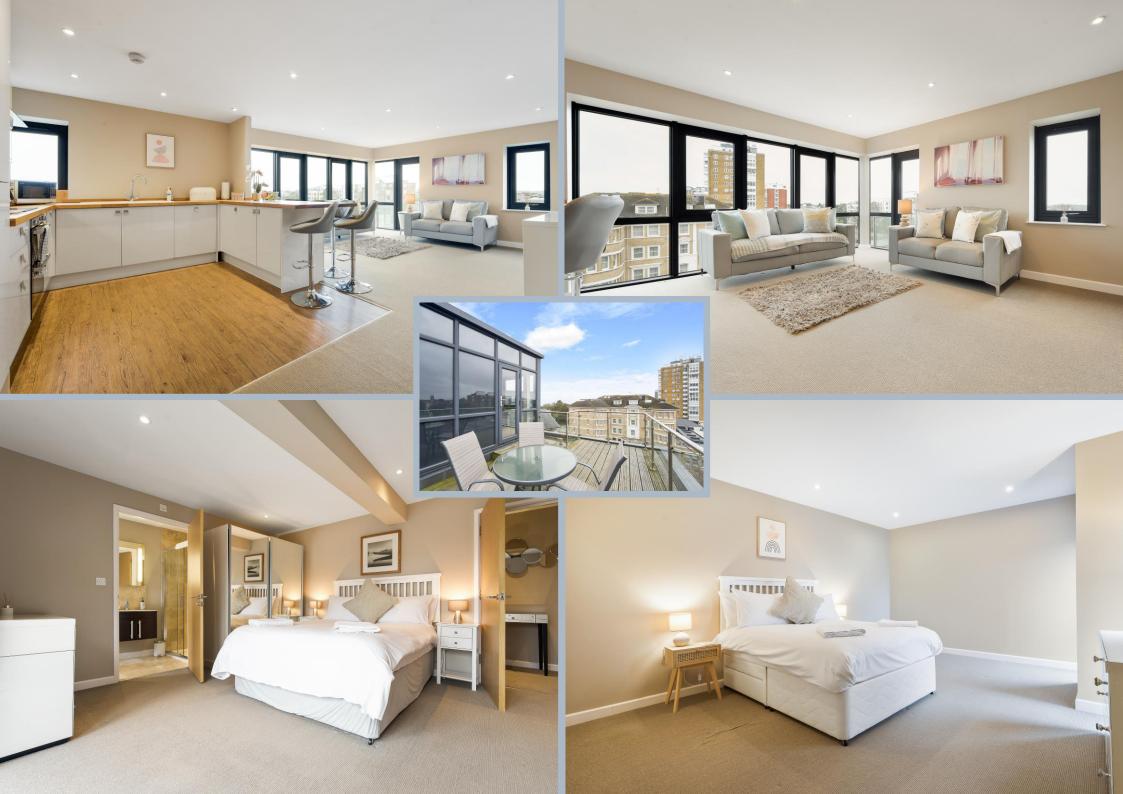

On entering the property a hallway, with useful storage cupboard, leads into a stunning open plan kitchen/dining/living room which opens onto a terrace offering an impressive Town view and distant sea views to the Purbecks. The kitchen area offers a comprehensive range of floor and wall mounted units finished with a solid wood work surface, breakfast bar seating area and selection of integrated appliances.

The property's two bedrooms are generously sized double rooms with the master bedroom benefiting from an en suite shower room. The accommodation is complete with a further luxury bathroom comprising a WC, wash hand basin and bath with shower over.