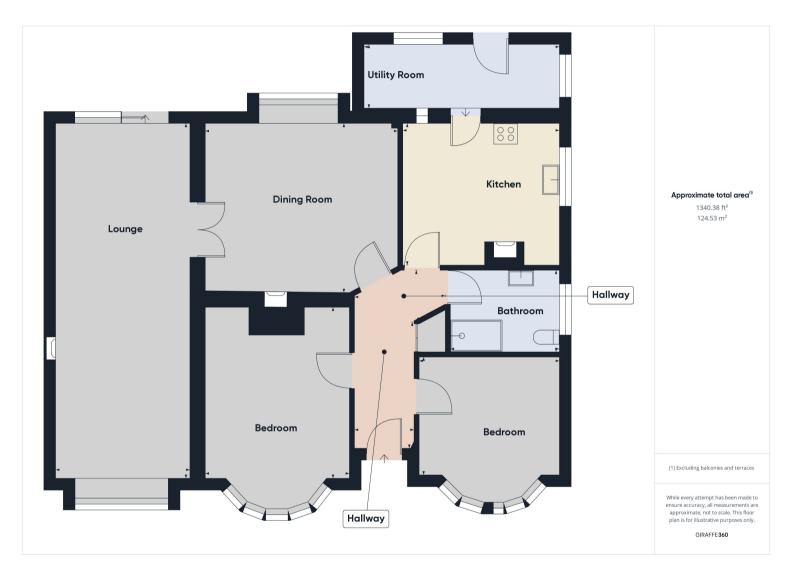

Connolly's are pleased to offer for sale this attractive 2 Bedroom Detached Bungalow in the popular Old Corringham area. The property has the benefit of having a separate Dining room and a 29'11 Lounge , it also features a fitted kitchen and separate utility area has feature bay front windows, garage at rear with parking and approx 50ft rear garden. Offered with vacant possession an early viewing is recommended to appreciate what this Bungalow has to offer.

### £500,000

"To view the full sales particulars, please visit our website: www.connollysestates.co.uk"

Lounge:

29' 11" x 11' 7" (9.12m x 3.53m)

#### Dining Room:

16' 2" x 14' 3" (4.93m x 4.34m)

#### Kitchen:

13' 2" x 12' 1" (4.01m x 3.68m)

#### **Utility Room:**

16' 7" x 5' 9" (5.05m x 1.75m)

#### Bedroom:

14' 10" x 12' 1" (4.52m x 3.68m)

#### **Bedroom:**

12' 0" x 12' 3" (3.66m x 3.73m)

#### Rear Garden:

Approx 50ft

Garage