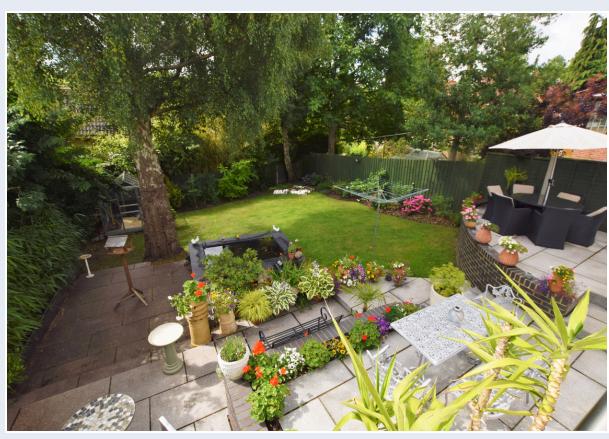

Outside the property there is a large block paved driveway with parking for several cars leading to an attached garage with an up and over door. The rear garden boasts many seating areas and is landscaped with sweeping paths leading to a lawn, whilst being surrounding by mature trees ensuring seclusion and privacy.

To fully appreciated the presentation and size of accommodation on offer, an internal viewing is highly recommended.

- Beautifully Presented Three Bedroom Detached Bungalow
- Prime Location
- Within Walking Distance of Billericay High Street and Mainline Train Station
- Spacious Living Room With Balcony Over Looking Rear Garden
- Modern Kitchen
- Separate Dining Room
- Versatile Loft Room With Storage
- Landscaped South Facing Rear Garden
- Attached Garage
- Large Block Paved Driveway