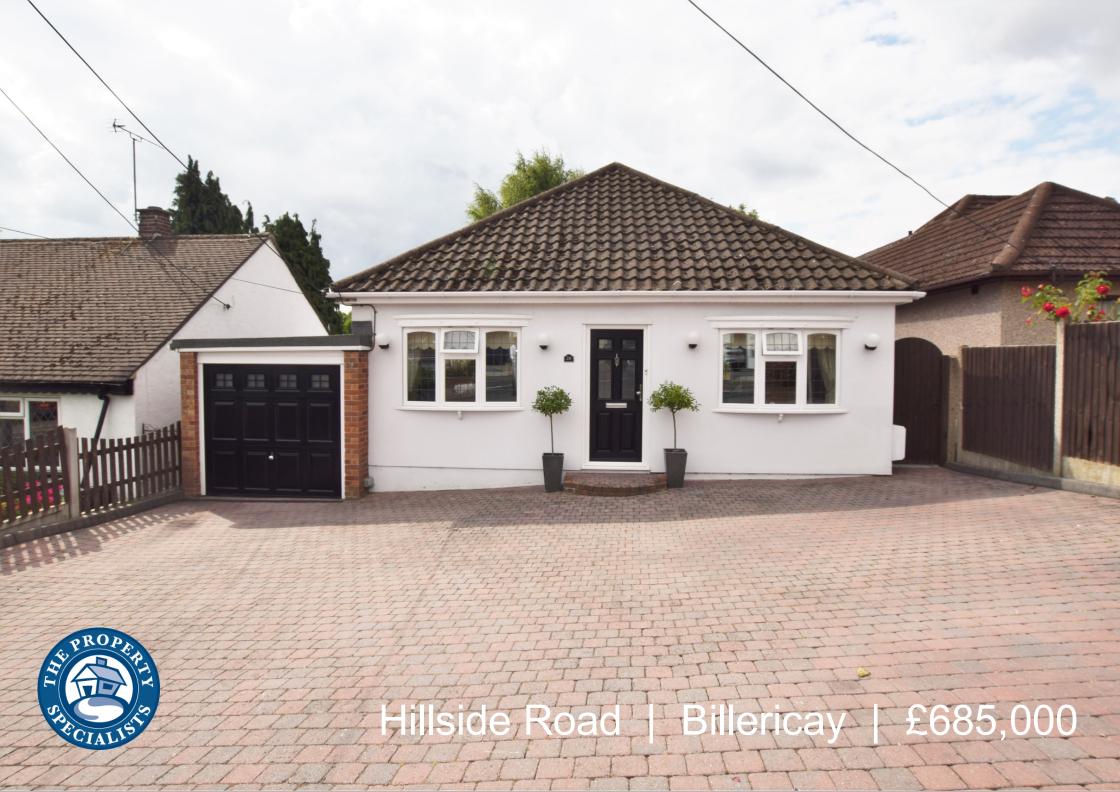

## Hillside Road

## Billericay | Essex | CM11 2DA

Located in a prime location, within walking distance to both Billericay High Street and Main line train station, is this beautifully presented three bedroom detached bungalow. This superb property is finished to a high standard and has the added advantage of a large, well maintained, south facing rear garden.

The property is extremely deceptive from the outside and boasts a spacious lounge opening to a sun trapped balcony, ideal for enjoying a glass of wine or two whilst enjoying the sunny rear garden. The modern kitchen comprises of a range of fitted units and appliances and leads to a large separate dining room which is a great room for entertaining.

Outside the property there is a large block paved driveway with parking for several cars leading to an attached garage with an up and over door. The rear garden boasts many seating areas and is landscaped with sweeping paths leading to a lawn, whilst being surrounding by mature trees ensuring seclusion and privacy.