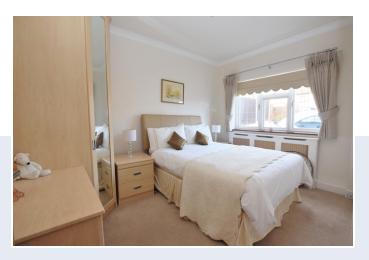

There are three bedrooms downstairs with the current owner using the third bedroom as a dressing room, fully fitted with wardrobes and matching dresser. This is in addition to a first-floor loft room, ideal as an office/playroom/second tv room, or for people that are into hobbies and craft and would like a dedicated space.