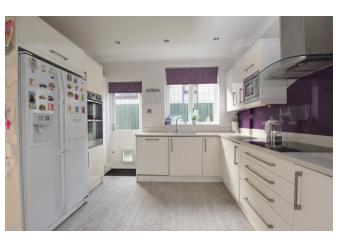

The property is extremely deceptive from the outside and boasts a spacious lounge opening to a sun trapped balcony, ideal for enjoying a glass of wine or two whilst enjoying the sunny rear garden. The modern kitchen comprises of a range of fitted units and appliances and leads to a large separate dining room which is a great room for entertaining.