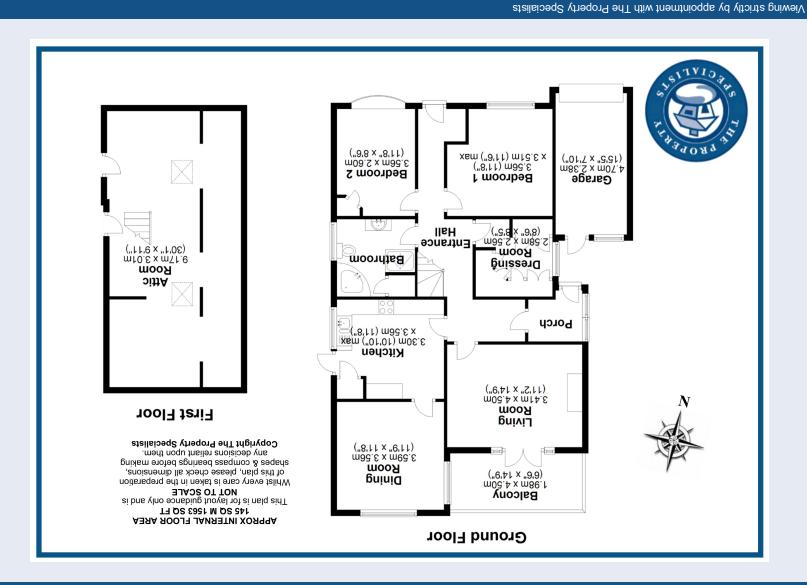

The property is extremely deceptive from the outside and boasts a spacious lounge opening to a sun trapped balcony, ideal for enjoying a glass of wine or two whilst enjoying the sunny rear garden. The modern kitchen comprises of a range of fitted units and appliances and leads to a large separate dining room which is a great room for entertaining.

There are three bedrooms downstairs with the current owner using the third bedroom as a dressing room, fully fitted with wardrobes and matching dresser. This is in addition to a first-floor loft room, ideal as an office/playroom/second tv room, or for people that are into hobbies and craft and would like a dedicated space.

Outside the property there is a large block paved driveway with parking for several cars leading to an attached garage with an up and over door. The rear garden boasts many seating areas and is landscaped with sweeping paths leading to a lawn, whilst being surrounding by mature trees ensuring seclusion and privacy.