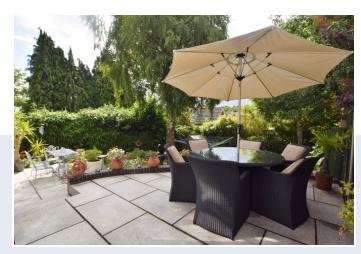

Outside the property there is a large block paved driveway with parking for several cars leading to an attached garage with an up and over door. The rear garden boasts many seating areas and is landscaped with sweeping paths leading to a lawn, whilst being surrounding by mature trees ensuring seclusion and privacy.