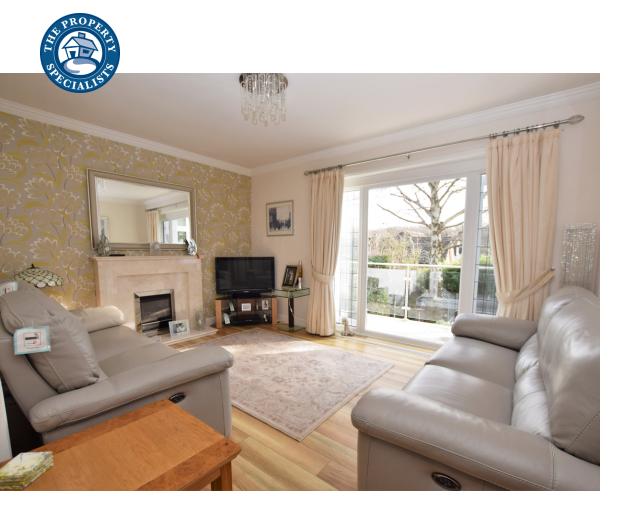

The property is extremely deceptive from the outside and boasts a spacious lounge opening to a sun trapped balcony, ideal for enjoying a glass of wine or two whilst enjoying the sunny rear garden. The modern kitchen comprises of a range of fitted units and appliances and leads to a large separate dining room which is a great room for entertaining.