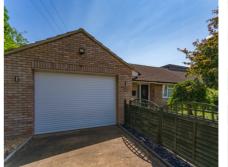

## 26 Windsor Way, Langford, Bedfordshire, SG18 9PB

Bright and spacious two double bedroom semi-detached bungalow situated in a quiet cul-de-sac location yet close at hand to village amenities. Offered with re-fitted kitchen with built in appliances plus useful utility room, large living room with bi-fold doors overlooking the rear garden and good sized shower room. Off road parking is provided by a driveway and a larger than average garage with electric up and over door. The secluded rear garden extends to approx 100ft and enjoys views over countryside.