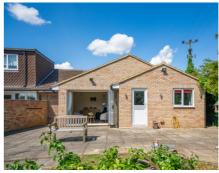

## 26 Windsor Way, Langford, Bedfordshire, SG18 9PB

Bright and spacious two double bedroom semi-detached bungalow situated in a quiet cul-de-sac location yet close at hand to village amenities. Offered with re-fitted kitchen with built in appliances plus useful utility room, large living room with bi-fold doors overlooking the rear garden and good sized shower room. Off road parking is provided by a driveway and a larger than average garage with electric up and over door. The secluded rear garden extends to approx 100ft and enjoys views over countryside.