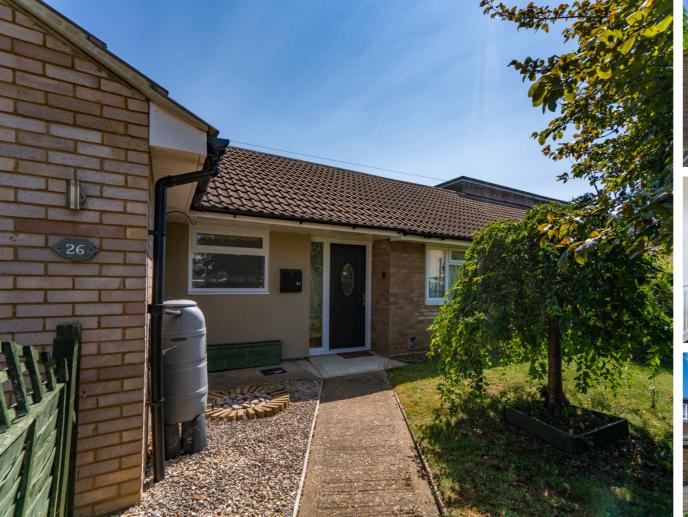

## 26 Windsor Way, Langford, Bedfordshire, SG18 9PB

Bright and spacious two double bedroom semi-detached bungalow situated in a quiet cul-de-sac location yet close at hand to village amenities. Offered with re-fitted kitchen with built in appliances plus useful utility room, large living room with bi-fold doors overlooking the rear garden and good sized shower room. Off road parking is provided by a driveway and a larger than average garage with electric up and over door. The secluded rear garden extends to approx 100ft and enjoys views over countryside.