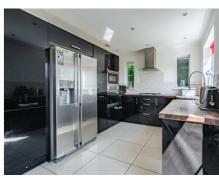

## 26 Windsor Way, Langford, Bedfordshire, SG18 9PB

Bright and spacious two double bedroom semi-detached bungalow situated in a quiet cul-de-sac location yet close at hand to village amenities. Offered with re-fitted kitchen with built in appliances plus useful utility room, large living room with bi-fold doors overlooking the rear garden and good sized shower room. Off road parking is provided by a driveway and a larger than average garage with electric up and over door. The secluded rear garden extends to approx 100ft and enjoys views over countryside.