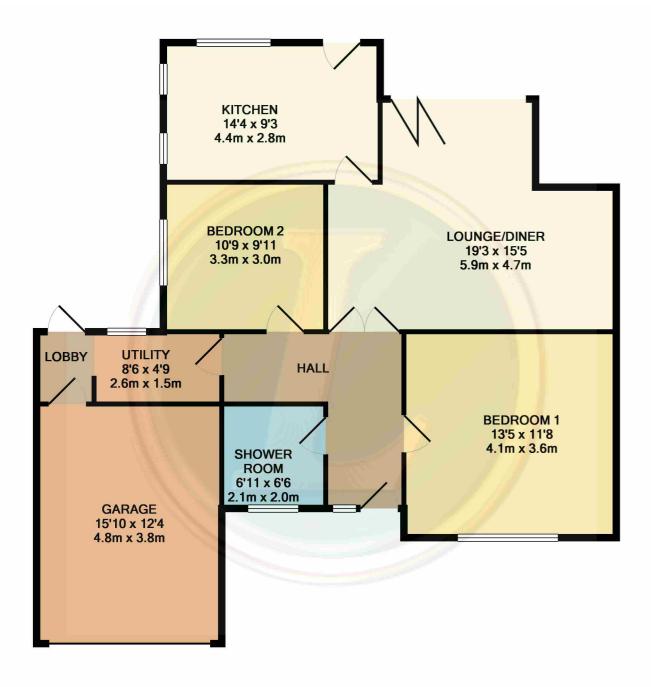

£399,995

TOTAL APPROX. FLOOR AREA 1073 SQ.FT. (99.6 SQ.M.)
Measurements are approximate. Not to scale. Illustrative purposes only
Made with Metropix ©2018

Tel: 01462 700555

- TWO DOUBLE BEDROOM SEM-DETACHED BUNGALOW
- LOUNGE/DINING ROOM WITH BI-FOLDING DOORS TO REAR
- KITCHEN/BREAKFAST ROOM WITH BUILT IN APPLIANCES
- 100ft GARDEN WITH VIEWS OVER FARMLAND
- LARGE GARAGE + DRIVEWAY
- UTILITY ROOM
- GOOD SIZED SHOWER ROOM
- QUIET CUL DE SAC LOCATION
- CLOSE AT HAND TO VILLAGE AMENITIES + BUS STOP